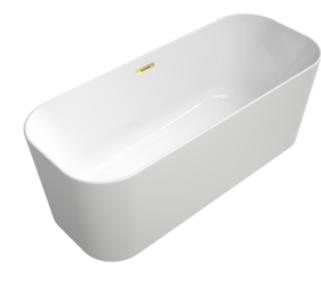

## PRODUCT INFORMATION

| Article title             | Villeroy & Boch Finion Free-<br>standing bath ColourOnDemand,<br>1700 x 700 mm, White Alpin |
|---------------------------|---------------------------------------------------------------------------------------------|
| Article number            | UBQ177FIN7A3BCV401                                                                          |
| Assembly / Assembly type  | freestanding                                                                                |
| Scope of delivery         | $1\ x$ free-standing bath , $1\ x$ push-to-open valve $1\ x$ overflow                       |
| Length in mm              | 1700                                                                                        |
| Width in mm               | 700                                                                                         |
| Height in mm              | 620                                                                                         |
| Interior depth            | 480                                                                                         |
| Collection                | Finion                                                                                      |
| Material                  | Quaryl®                                                                                     |
| Colour name               | White Alpin                                                                                 |
| Other material            | Waste/overflow combination: Plastic<br>Outlet cover: Plastic                                |
| Other surfaces            | Waste/overflow combination:<br>glossy, Outlet cover: glossy                                 |
| With overflow             | Yes                                                                                         |
| Number of people          | 2                                                                                           |
| Design Awards             | iF Product Design Award 2017                                                                |
| Shape                     | Free-standing                                                                               |
| Colour designation        | White Alpin                                                                                 |
| Other colour designations | Waste/overflow combination: Gold,<br>Outlet cover: Gold                                     |
| With slip resistance      | No                                                                                          |
| Outlet / outlet           | central outlet                                                                              |
| Interior form             | rectangular                                                                                 |
| SilentFlow                | No                                                                                          |