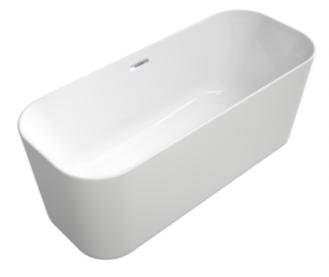

### FINION FREE-STANDING BATH FREE-STANDING

#### PRODUCT INFORMATION

| Article title             | Villeroy & Boch Finion Free-<br>standing bath, 1700 x 700 mm,<br>White Alpin |
|---------------------------|------------------------------------------------------------------------------|
| Article number            | UBQ177FIN7A100V101                                                           |
| Assembly / Assembly type  | freestanding                                                                 |
| Scope of delivery         | 1 x free-standing bath , 1 x push-to-open valve 1 x overflow                 |
| Length in mm              | 1700                                                                         |
| Width in mm               | 700                                                                          |
| Height in mm              | 620                                                                          |
| Interior depth            | 480                                                                          |
| Collection                | Finion                                                                       |
| Material                  | Quaryl®                                                                      |
| Colour name               | White Alpin                                                                  |
| Other material            | Waste/overflow combination: Plastic Outlet cover: Plastic                    |
| Other surfaces            | Waste/overflow combination: glossy, Outlet cover: glossy                     |
| With overflow             | Yes                                                                          |
| Number of people          | 2                                                                            |
| Design Awards             | iF Product Design Award 2017                                                 |
| Shape                     | Free-standing                                                                |
| Colour designation        | White Alpin                                                                  |
| Other colour designations | Waste/overflow combination:<br>Chrome, Outlet cover: Chrome                  |
| With slip resistance      | No                                                                           |
| Outlet / outlet           | central outlet                                                               |
| Interior form             | rectangular                                                                  |
| SilentFlow                | No                                                                           |