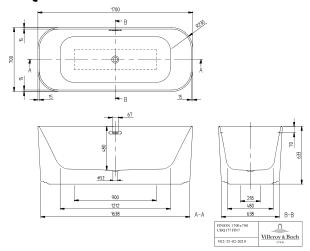

ee-standing                                                                |
| Colour designation        | White Alpin                                                                  |
| Other colour designations | Waste/overflow combination:<br>Chrome, Outlet cover: Chrome                  |
| With slip resistance      | No                                                                           |
| Outlet / outlet           | central outlet                                                               |
| Interior form             | rectangular                                                                  |
| SilentFlow                | No                                                                           |

# TECHNICAL DRAWINGS

# UBQ177FIN7A100V101



# UBQ177FIN7A100V101