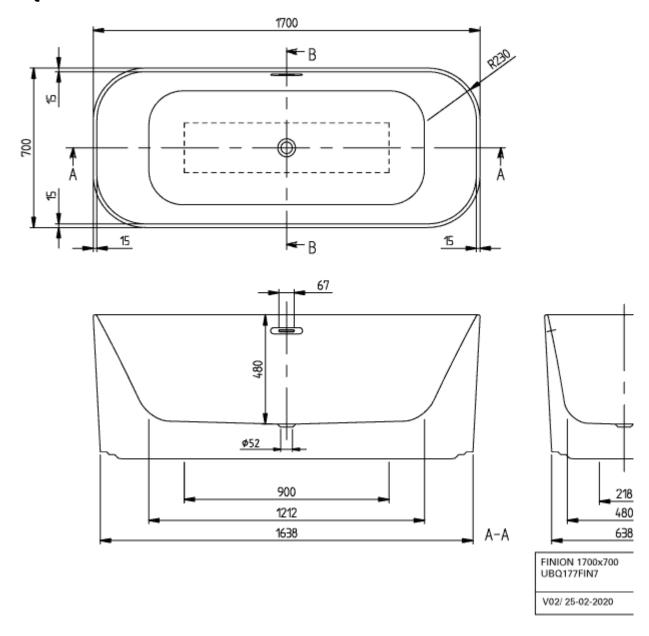

| Free-standing                                                                |
| Colour designation        | White Alpin                                                                  |
| Other colour designations | Waste/overflow combination:<br>Chrome, Outlet cover: Chrome                  |
| With slip resistance      | No                                                                           |
| Outlet / outlet           | central outlet                                                               |
| Interior form             | rectangular                                                                  |
| SilentFlow                | No                                                                           |

# TECHNICAL DRAWINGS

# UBQ177FIN7A100V101



# UBQ177FIN7A100V101