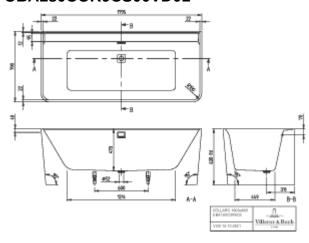

ite Alpin                                                                                        |
| Other colour designations | Waste/overflow combination:<br>Chrome, Outlet cover: Chrome                                        |
| With slip resistance      | No                                                                                                 |
| Outlet / outlet           | central outlet                                                                                     |
| Interior form             | rectangular                                                                                        |
| SilentFlow                | No                                                                                                 |

# TECHNICAL DRAWINGS

## UBA180COR9CS00VD01



## UBA180COR9CS00VD01