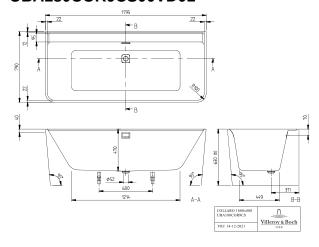

|
| Other colour designations | Waste/overflow combination:<br>Chrome, Outlet cover: Chrome                                        |
| With slip resistance      | No                                                                                                 |
| Outlet / outlet           | central outlet                                                                                     |
| Interior form             | rectangular                                                                                        |
| SilentFlow                | No                                                                                                 |

# TECHNICAL DRAWINGS

## UBA180COR9CS00VD01



## UBA180COR9CS00VD01