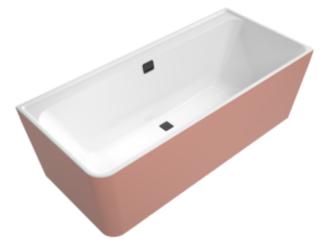

## COLLARO BACK-TO-WALL BATH FOR RIGHT CORNER INSTALLATION WALL-FACING, RIGHT-HAND MODEL

## PRODUCT INFORMATION

| Article title             | Villeroy & Boch Collaro Back-to-wall<br>bath for right corner installation<br>ColourOnDemand, 1790 x 790 mm,<br>White Alpin |
|---------------------------|-----------------------------------------------------------------------------------------------------------------------------|
| Article number            | UBA180COR9CRBCVN01                                                                                                          |
| Assembly / Assembly type  | Corner installation, on right                                                                                               |
| Assembly instructions     | Central positioning of the tap fitting is not possible.                                                                     |
| Scope of delivery         | 1 x offset bath , 1 x matching outlet and overflow 2 x frames with 2 feet                                                   |
| Length in mm              | 1790                                                                                                                        |
| Width in mm               | 790                                                                                                                         |
| Height in mm              | 630                                                                                                                         |
| Interior depth            | 470                                                                                                                         |
| Collection                | Collaro                                                                                                                     |
| Material                  | Acrylic                                                                                                                     |
| Colour name               | White Alpin                                                                                                                 |
| Other material            | Waste/overflow combination: Plastic Outlet cover: Plastic                                                                   |
| Other surfaces            | Waste/overflow combination: glossy, Outlet cover: glossy                                                                    |
| With overflow             | Yes                                                                                                                         |
| Number of people          | 2                                                                                                                           |
| Shape                     | Wall-facing, right-hand model                                                                                               |
| Colour designation        | White Alpin                                                                                                                 |
| Other colour designations | Waste/overflow combination:<br>Chrome, Outlet cover: Black Matt                                                             |
| With slip resistance      | No                                                                                                                          |
| Outlet / outlet           | central outlet                                                                                                              |
| Interior form             | rectangular                                                                                                                 |
| SilentFlow                | No                                                                                                                          |