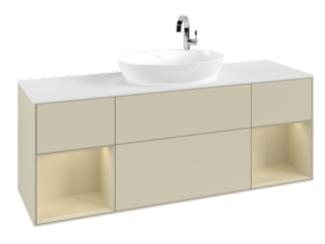

## PRODUCT INFORMATION

| Article title                     | Villeroy & Boch Finion Vanity unit,<br>with lighting, 4 pull-out<br>compartments, 1600 x 603 x 501<br>mm, Silk Grey Matt Lacquer / Silk<br>Grey Matt Lacquer / Glass White<br>Matt |
|-----------------------------------|------------------------------------------------------------------------------------------------------------------------------------------------------------------------------------|
| Article number                    | G981HJHJ                                                                                                                                                                           |
| Assembly / Assembly type          | wall-mounted                                                                                                                                                                       |
| Type of opening                   | 4 pull-out compartments                                                                                                                                                            |
| Equipment                         | 1 x wide glass drawer divider , 3 x<br>narrow glass drawer divider 1 x<br>accessory box S 1 x accessory box<br>M 2 x pull-out compartment with<br>non-slip mat                     |
| Scope of delivery                 | 1 x vanity unit , 1 x fastening set                                                                                                                                                |
| Position of washbasin             | washbasin on the middle                                                                                                                                                            |
| Furniture with tap hole           | with drilled tap holes                                                                                                                                                             |
| Position of shelf unit            | left and right                                                                                                                                                                     |
| Depth in mm                       | 501                                                                                                                                                                                |
| Width in mm                       | 1600                                                                                                                                                                               |
| Height in mm                      | 603                                                                                                                                                                                |
| Collection                        | Finion                                                                                                                                                                             |
| Suitable for                      | selected surface-mounted washbasins                                                                                                                                                |
| Function                          | <ul><li>with SoftClosing</li><li>with lighting</li><li>with push-to-open function</li></ul>                                                                                        |
| Material front                    | MDF                                                                                                                                                                                |
| Surface of front                  | Paint                                                                                                                                                                              |
| Material body                     | MDF                                                                                                                                                                                |
| Surface of body                   | Paint                                                                                                                                                                              |
| Material shelf element            | MDF                                                                                                                                                                                |
| Surface of shelf unit             | Paint                                                                                                                                                                              |
| Material cover panel              | MDF                                                                                                                                                                                |
| Shape                             | Angular                                                                                                                                                                            |
| Colour designation                | Silk Grey Matt Lacquer                                                                                                                                                             |
| Colour designation of shelf unit  | Silk Grey Matt Lacquer                                                                                                                                                             |
| Colour designation of cover panel | Glass White Matt                                                                                                                                                                   |
| With lighting                     | Yes                                                                                                                                                                                |
| Smart home compatible             | No                                                                                                                                                                                 |