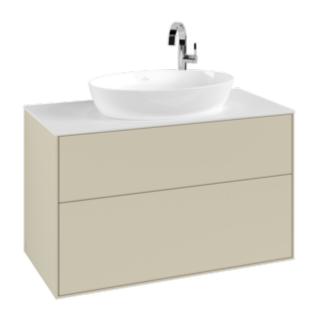

## PRODUCT INFORMATION

| Article title                     | Villeroy & Boch Finion Vanity unit,                                                                                                                |
|-----------------------------------|----------------------------------------------------------------------------------------------------------------------------------------------------|
|                                   | with lighting, 2 pull-out<br>compartments, 1000 x 603 x 501<br>mm, Silk Grey Matt Lacquer / Glass                                                  |
| Article number                    | White Matt G88100HJ                                                                                                                                |
| Assembly / Assembly type          | wall-mounted                                                                                                                                       |
|                                   |                                                                                                                                                    |
| Type of opening                   | 2 pull-out compartments                                                                                                                            |
| Equipment                         | 1 x wide glass drawer divider , 2 x pull-out compartment with non-slip mat 3 x narrow glass drawer divider 1 x accessory box S 1 x accessory box M |
| Scope of delivery                 | 1 x vanity unit , 1 x fastening set                                                                                                                |
| Position of washbasin             | washbasin on the middle                                                                                                                            |
| Furniture with tap hole           | with drilled tap holes                                                                                                                             |
| Position of shelf unit            | without                                                                                                                                            |
| Depth in mm                       | 501                                                                                                                                                |
| Width in mm                       | 1000                                                                                                                                               |
| Height in mm                      | 603                                                                                                                                                |
| Collection                        | Finion                                                                                                                                             |
| Suitable for                      | selected surface-mounted washbasins                                                                                                                |
| Function                          | <ul><li>with SoftClosing</li><li>with lighting</li><li>with push-to-open function</li></ul>                                                        |
| Material front                    | MDF                                                                                                                                                |
| Surface of front                  | Paint                                                                                                                                              |
| Material body                     | MDF                                                                                                                                                |
| Surface of body                   | Paint                                                                                                                                              |
| Material cover panel              | MDF                                                                                                                                                |
| Shape                             | Angular                                                                                                                                            |
| Colour designation                | Silk Grey Matt Lacquer                                                                                                                             |
| Colour designation of cover panel | Glass White Matt                                                                                                                                   |
| With lighting                     | Yes                                                                                                                                                |
| Smart home compatible             | No                                                                                                                                                 |
|                                   |                                                                                                                                                    |