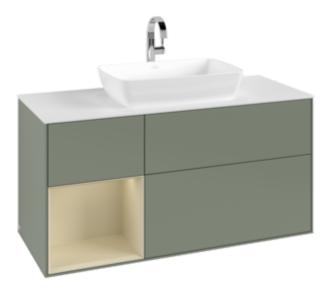

## PRODUCT INFORMATION

| Article title                     | Villeroy & Boch Finion Vanity unit,<br>with lighting, 3 pull-out<br>compartments, 1200 x 603 x 501<br>mm, Olive Matt Lacquer / Silk Grey<br>Matt Lacquer / Glass White Matt |
|-----------------------------------|-----------------------------------------------------------------------------------------------------------------------------------------------------------------------------|
| Article number                    | G821HJGM                                                                                                                                                                    |
| Assembly / Assembly type          | wall-mounted                                                                                                                                                                |
| Type of opening                   | 3 pull-out compartments                                                                                                                                                     |
| Equipment                         | 1 x wide glass drawer divider , 3 x<br>narrow glass drawer divider 1 x<br>accessory box S 1 x accessory box<br>M 3 x pull-out compartment with<br>non-slip mat              |
| Scope of delivery                 | 1x vanity unit , $1x$ fastening set                                                                                                                                         |
| Position of washbasin             | washbasin on the middle                                                                                                                                                     |
| Furniture with tap hole           | with drilled tap holes                                                                                                                                                      |
| Position of shelf unit            | left                                                                                                                                                                        |
| Depth in mm                       | 501                                                                                                                                                                         |
| Width in mm                       | 1200                                                                                                                                                                        |
| Height in mm                      | 603                                                                                                                                                                         |
| Collection                        | Finion                                                                                                                                                                      |
| Suitable for                      | selected surface-mounted washbasins                                                                                                                                         |
| Function                          | <ul><li>with SoftClosing</li><li>with lighting</li><li>with push-to-open function</li></ul>                                                                                 |
| Material front                    | MDF                                                                                                                                                                         |
| Surface of front                  | Paint                                                                                                                                                                       |
| Material body                     | MDF                                                                                                                                                                         |
| Surface of body                   | Paint                                                                                                                                                                       |
| Material shelf element            | MDF                                                                                                                                                                         |
| Surface of shelf unit             | Paint                                                                                                                                                                       |
| Material cover panel              | MDF                                                                                                                                                                         |
| Shape                             | Angular                                                                                                                                                                     |
| Colour designation                | Olive Matt Lacquer                                                                                                                                                          |
| Colour designation of shelf unit  | Silk Grey Matt Lacquer                                                                                                                                                      |
| Colour designation of cover panel | Glass White Matt                                                                                                                                                            |
| With lighting                     | Yes                                                                                                                                                                         |
| Smart home compatible             | No                                                                                                                                                                          |