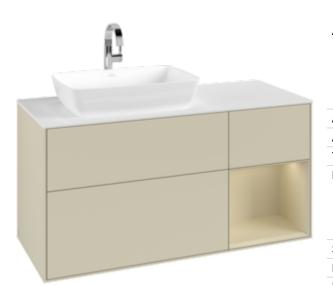

## PRODUCT INFORMATION

| Article title                     | Villeroy & Boch Finion Vanity unit,<br>with lighting, 3 pull-out<br>compartments, 1200 x 603 x 501<br>mm, Silk Grey Matt Lacquer / Silk<br>Grey Matt Lacquer / Glass White<br>Matt |
|-----------------------------------|------------------------------------------------------------------------------------------------------------------------------------------------------------------------------------|
| Article number                    | G811HJHJ                                                                                                                                                                           |
| Assembly / Assembly type          | wall-mounted                                                                                                                                                                       |
| Type of opening                   | 3 pull-out compartments                                                                                                                                                            |
| Equipment                         | 1 x wide glass drawer divider , 3 x<br>narrow glass drawer divider 1 x<br>accessory box S 1 x accessory box<br>M 3 x pull-out compartment with<br>non-slip mat                     |
| Scope of delivery                 | 1 x vanity unit , 1 x fastening set                                                                                                                                                |
| Position of washbasin             | washbasin on left                                                                                                                                                                  |
| Furniture with tap hole           | with drilled tap holes                                                                                                                                                             |
| Position of shelf unit            | right                                                                                                                                                                              |
| Depth in mm                       | 501                                                                                                                                                                                |
| Width in mm                       | 1200                                                                                                                                                                               |
| Height in mm                      | 603                                                                                                                                                                                |
| Collection                        | Finion                                                                                                                                                                             |
| Suitable for                      | selected surface-mounted washbasins                                                                                                                                                |
| Function                          | <ul><li>with SoftClosing</li><li>with lighting</li><li>with push-to-open function</li></ul>                                                                                        |
| Material front                    | MDF                                                                                                                                                                                |
| Surface of front                  | Paint                                                                                                                                                                              |
| Material body                     | MDF                                                                                                                                                                                |
| Surface of body                   | Paint                                                                                                                                                                              |
| Material shelf element            | MDF                                                                                                                                                                                |
| Surface of shelf unit             | Paint                                                                                                                                                                              |
| Material cover panel              | MDF                                                                                                                                                                                |
| Shape                             | Angular                                                                                                                                                                            |
| Colour designation                | Silk Grey Matt Lacquer                                                                                                                                                             |
| Colour designation of shelf unit  | Silk Grey Matt Lacquer                                                                                                                                                             |
| Colour designation of cover panel | Glass White Matt                                                                                                                                                                   |
| With lighting                     | Yes                                                                                                                                                                                |
| Smart home compatible             | No                                                                                                                                                                                 |