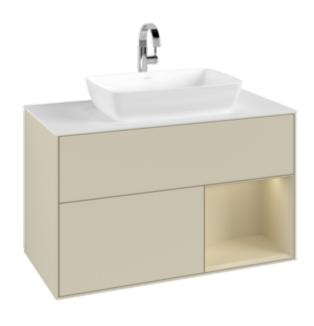

## PRODUCT INFORMATION

| Article title                                             | Villeroy & Boch Finion Vanity unit,<br>with lighting, 2 pull-out<br>compartments, 1000 x 603 x 501<br>mm, Silk Grey Matt Lacquer / Silk<br>Grey Matt Lacquer / Glass White<br>Matt |
|-----------------------------------------------------------|------------------------------------------------------------------------------------------------------------------------------------------------------------------------------------|
| Article number                                            | G781HJHJ                                                                                                                                                                           |
| Assembly / Assembly type                                  | wall-mounted                                                                                                                                                                       |
| Type of opening                                           | 2 pull-out compartments                                                                                                                                                            |
| Equipment                                                 | 1 x wide glass drawer divider , 2 x pull-out compartment with non-slip mat 3 x narrow glass drawer divider 1 x accessory box S 1 x accessory box M                                 |
| Scope of delivery                                         | $1 \times \text{vanity unit}$ , $1 \times \text{fastening set}$                                                                                                                    |
| Position of washbasin                                     | washbasin on the middle                                                                                                                                                            |
| Furniture with tap hole                                   | with drilled tap holes                                                                                                                                                             |
| Position of shelf unit                                    | right                                                                                                                                                                              |
| Depth in mm                                               | 501                                                                                                                                                                                |
| Width in mm                                               | 1000                                                                                                                                                                               |
| Height in mm                                              | 603                                                                                                                                                                                |
| Collection                                                | Finion                                                                                                                                                                             |
| Suitable for                                              | selected surface-mounted washbasins                                                                                                                                                |
| Function                                                  | <ul><li>with SoftClosing</li><li>with lighting</li><li>with push-to-open function</li></ul>                                                                                        |
| Material front                                            | MDF                                                                                                                                                                                |
| Surface of front                                          | Paint                                                                                                                                                                              |
| Material body                                             | MDF                                                                                                                                                                                |
| Surface of body                                           | Paint                                                                                                                                                                              |
| Material shelf element                                    | MDF                                                                                                                                                                                |
| Surface of shelf unit                                     | Paint                                                                                                                                                                              |
| Material cover panel                                      | MDF                                                                                                                                                                                |
|                                                           |                                                                                                                                                                                    |
| Shape                                                     | Angular                                                                                                                                                                            |
| ·                                                         | Angular Silk Grey Matt Lacquer                                                                                                                                                     |
| Shape                                                     |                                                                                                                                                                                    |
| Shape<br>Colour designation                               | Silk Grey Matt Lacquer                                                                                                                                                             |
| Shape Colour designation Colour designation of shelf unit | Silk Grey Matt Lacquer Silk Grey Matt Lacquer                                                                                                                                      |