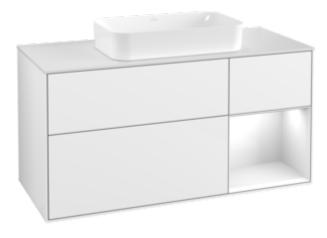

## PRODUCT INFORMATION

| Article title                     | Villeroy & Boch Finion Vanity unit,<br>with lighting, 3 pull-out<br>compartments, 1200 x 603 x 501<br>mm, Glossy White Lacquer / Glossy<br>White Lacquer / Glass White Matt |
|-----------------------------------|-----------------------------------------------------------------------------------------------------------------------------------------------------------------------------|
| Article number                    | G711GFGF                                                                                                                                                                    |
| Assembly / Assembly type          | wall-mounted                                                                                                                                                                |
| Type of opening                   | 3 pull-out compartments                                                                                                                                                     |
| Equipment                         | 1 x wide glass drawer divider , 3 x<br>narrow glass drawer divider 1 x<br>accessory box S 1 x accessory box<br>M 3 x pull-out compartment with<br>non-slip mat              |
| Scope of delivery                 | $1 \times \text{x}$ vanity unit , $1 \times \text{x}$ fastening set                                                                                                         |
| Position of washbasin             | washbasin on the middle                                                                                                                                                     |
| Furniture with tap hole           | without drilled tap holes                                                                                                                                                   |
| Position of shelf unit            | right                                                                                                                                                                       |
| Depth in mm                       | 501                                                                                                                                                                         |
| Width in mm                       | 1200                                                                                                                                                                        |
| Height in mm                      | 603                                                                                                                                                                         |
| Collection                        | Finion                                                                                                                                                                      |
| Suitable for                      | selected surface-mounted washbasins                                                                                                                                         |
| Function                          | <ul><li>with SoftClosing</li><li>with lighting</li><li>with push-to-open function</li></ul>                                                                                 |
| Material front                    | MDF                                                                                                                                                                         |
| Surface of front                  | Paint                                                                                                                                                                       |
| Material body                     | MDF                                                                                                                                                                         |
| Surface of body                   | Paint                                                                                                                                                                       |
| Material shelf element            | MDF                                                                                                                                                                         |
| Surface of shelf unit             | Paint                                                                                                                                                                       |
| Material cover panel              | MDF                                                                                                                                                                         |
| Shape                             | Angular                                                                                                                                                                     |
| Colour designation                | Glossy White Lacquer                                                                                                                                                        |
| Colour designation of shelf unit  | Glossy White Lacquer                                                                                                                                                        |
| Colour designation of cover panel | Glass White Matt                                                                                                                                                            |
| With lighting                     | Yes                                                                                                                                                                         |
| Smart home compatible             | No                                                                                                                                                                          |