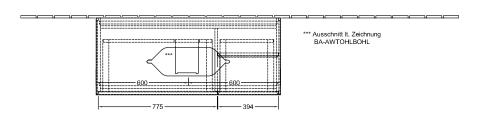

|
| Colour designation of cover panel | Glass White Matt                                                                                                                                                            |
| With lighting                     | Yes                                                                                                                                                                         |
| Smart home compatible             | No                                                                                                                                                                          |

## TECHNICAL DRAWINGS