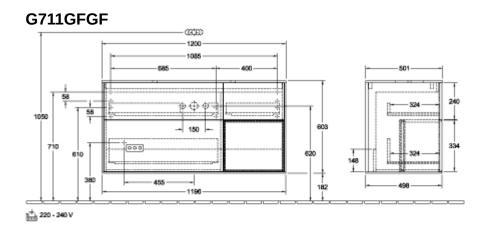

## TECHNICAL DRAWINGS

## PRODUCT INFORMATION

| Article title                     | Villeroy & Boch Finion Vanity unit,<br>with lighting, 3 pull-out<br>compartments, 1200 x 603 x 501<br>mm, Glossy White Lacquer / Glossy<br>White Lacquer / Glass White Matt |
|-----------------------------------|-----------------------------------------------------------------------------------------------------------------------------------------------------------------------------|
| Article number                    | G711GFGF                                                                                                                                                                    |
| Assembly / Assembly type          | wall-mounted                                                                                                                                                                |
| Type of opening                   | 3 pull-out compartments                                                                                                                                                     |
| Equipment                         | 1 x wide glass drawer divider , 3 x<br>narrow glass drawer divider 1 x<br>accessory box S 1 x accessory box<br>M 3 x pull-out compartment with<br>non-slip mat              |
| Scope of delivery                 | $1 \times \text{x}$ vanity unit , $1 \times \text{x}$ fastening set                                                                                                         |
| Position of washbasin             | washbasin on the middle                                                                                                                                                     |
| Furniture with tap hole           | without drilled tap holes                                                                                                                                                   |
| Position of shelf unit            | right                                                                                                                                                                       |
| Depth in mm                       | 501                                                                                                                                                                         |
| Width in mm                       | 1200                                                                                                                                                                        |
| Height in mm                      | 603                                                                                                                                                                         |
| Collection                        | Finion                                                                                                                                                                      |
| Suitable for                      | selected surface-mounted washbasins                                                                                                                                         |
| Function                          | <ul><li>with SoftClosing</li><li>with lighting</li><li>with push-to-open function</li></ul>                                                                                 |
| Material front                    | MDF                                                                                                                                                                         |
| Surface of front                  | Paint                                                                                                                                                                       |
| Material body                     | MDF                                                                                                                                                                         |
| Surface of body                   | Paint                                                                                                                                                                       |
| Material shelf element            | MDF                                                                                                                                                                         |
| Surface of shelf unit             | Paint                                                                                                                                                                       |
| Material cover panel              | MDF                                                                                                                                                                         |
| Shape                             | Angular                                                                                                                                                                     |
| Colour designation                | Glossy White Lacquer                                                                                                                                                        |
| Colour designation of shelf unit  | Glossy White Lacquer                                                                                                                                                        |
| Colour designation of cover panel | Glass White Matt                                                                                                                                                            |
| With lighting                     | Yes                                                                                                                                                                         |
| Smart home compatible             | No                                                                                                                                                                          |