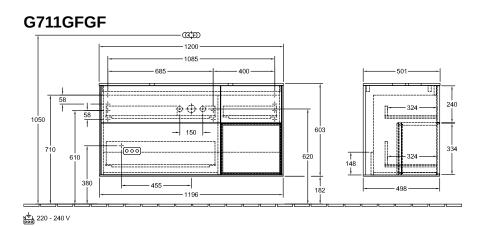

## TECHNICAL DRAWINGS

## PRODUCT INFORMATION

| Article title                     | Villeroy & Boch Finion Vanity unit,<br>with lighting, 3 pull-out<br>compartments, 1200 x 603 x 501<br>mm, Glossy White Lacquer / Glossy<br>White Lacquer / Glass White Matt |
|-----------------------------------|-----------------------------------------------------------------------------------------------------------------------------------------------------------------------------|
| Article number                    | G711GFGF                                                                                                                                                                    |
| Assembly / Assembly type          | wall-mounted                                                                                                                                                                |
| Type of opening                   | 3 pull-out compartments                                                                                                                                                     |
| Equipment                         | 1 x wide glass drawer divider , 3 x<br>narrow glass drawer divider 1 x<br>accessory box S 1 x accessory box<br>M 3 x pull-out compartment with<br>non-slip mat              |
| Scope of delivery                 | $1 \times \text{x}$ vanity unit , $1 \times \text{x}$ fastening set                                                                                                         |
| Position of washbasin             | washbasin on the middle                                                                                                                                                     |
| Furniture with tap hole           | without drilled tap holes                                                                                                                                                   |
| Position of shelf unit            | right                                                                                                                                                                       |
| Depth in mm                       | 501                                                                                                                                                                         |
| Width in mm                       | 1200                                                                                                                                                                        |
| Height in mm                      | 603                                                                                                                                                                         |
| Collection                        | Finion                                                                                                                                                                      |
| Suitable for                      | selected surface-mounted washbasins                                                                                                                                         |
| Function                          | <ul><li>with SoftClosing</li><li>with lighting</li><li>with push-to-open function</li></ul>                                                                                 |
| Material front                    | MDF                                                                                                                                                                         |
| Surface of front                  | Paint                                                                                                                                                                       |
| Material body                     | MDF                                                                                                                                                                         |
| Surface of body                   | Paint                                                                                                                                                                       |
| Material shelf element            | MDF                                                                                                                                                                         |
| Surface of shelf unit             | Paint                                                                                                                                                                       |
| Material cover panel              | MDF                                                                                                                                                                         |
| Shape                             | Angular                                                                                                                                                                     |
| Colour designation                | Glossy White Lacquer                                                                                                                                                        |
| Colour designation of shelf unit  | Glossy White Lacquer                                                                                                                                                        |
| Colour designation of cover panel | Glass White Matt                                                                                                                                                            |
| With lighting                     | Yes                                                                                                                                                                         |
| Smart home compatible             | No                                                                                                                                                                          |