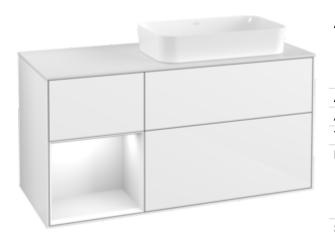

## PRODUCT INFORMATION

| Article title                     | Villeroy & Boch Finion Vanity unit,<br>with lighting, 3 pull-out<br>compartments, 1200 x 603 x 501<br>mm, Glossy White Lacquer / Glossy<br>White Lacquer / Glass White Matt |
|-----------------------------------|-----------------------------------------------------------------------------------------------------------------------------------------------------------------------------|
| Article number                    | G681GFGF                                                                                                                                                                    |
| Assembly / Assembly type          | wall-mounted                                                                                                                                                                |
| Type of opening                   | 3 pull-out compartments                                                                                                                                                     |
| Equipment                         | 1 x wide glass drawer divider , 3 x<br>narrow glass drawer divider 1 x<br>accessory box S 1 x accessory box<br>M 3 x pull-out compartment with<br>non-slip mat              |
| Scope of delivery                 | 1 x vanity unit , 1 x fastening set                                                                                                                                         |
| Position of washbasin             | washbasin on right                                                                                                                                                          |
| Furniture with tap hole           | without drilled tap holes                                                                                                                                                   |
| Position of shelf unit            | left                                                                                                                                                                        |
| Depth in mm                       | 501                                                                                                                                                                         |
| Width in mm                       | 1200                                                                                                                                                                        |
| Height in mm                      | 603                                                                                                                                                                         |
| Collection                        | Finion                                                                                                                                                                      |
| Suitable for                      | selected surface-mounted washbasins                                                                                                                                         |
| Function                          | <ul><li>with SoftClosing</li><li>with lighting</li><li>with push-to-open function</li></ul>                                                                                 |
| Material front                    | MDF                                                                                                                                                                         |
| Surface of front                  | Paint                                                                                                                                                                       |
| Material body                     | MDF                                                                                                                                                                         |
| Surface of body                   | Paint                                                                                                                                                                       |
| Material shelf element            | MDF                                                                                                                                                                         |
| Surface of shelf unit             | Paint                                                                                                                                                                       |
| Material cover panel              | MDF                                                                                                                                                                         |
| Shape                             | Angular                                                                                                                                                                     |
| Colour designation                | Glossy White Lacquer                                                                                                                                                        |
| Colour designation of shelf unit  | Glossy White Lacquer                                                                                                                                                        |
| Colour designation of cover panel | Glass White Matt                                                                                                                                                            |
| With lighting                     | Yes                                                                                                                                                                         |
| Smart home compatible             | No                                                                                                                                                                          |