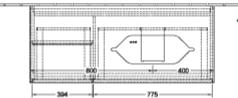

## TECHNICAL DRAWINGS

#### G681GFGF

8<sup>+</sup> 1220 - 240 V

Ausschnitt it. Zeichnung BA-AWTOHLBOHL