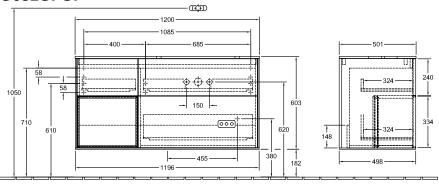

## TECHNICAL DRAWINGS

#### G681GFGF

<u>N<sup>⊥</sup></u>L 220 - 240 V

\*\*\* Ausschnitt It. Zeichnung BA-AWTOHLBOHL