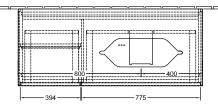

## TECHNICAL DRAWINGS

#### G681GFGF

8<sup>+</sup> 1220 - 240 V

Ausschnitt it. Zeichnung BA-AWTOHLBOHL

#### G681GFGF

<u>N<sup>⊥</sup></u>L 220 - 240 V

\*\*\* Ausschnitt It. Zeichnung BA-AWTOHLBOHL