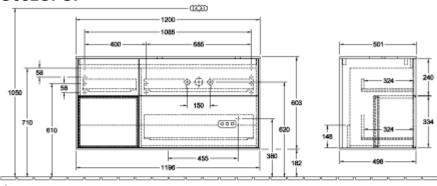

## TECHNICAL DRAWINGS

#### G681GFGF

8<sup>+</sup> 1220 - 240 V

Ausschnitt it. Zeichnung BA-AWTOHLBOHL