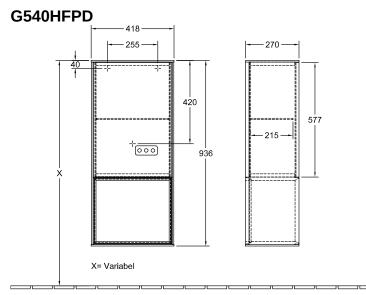

## PRODUCT INFORMATION

| Article title                                                                                                      | Villeroy & Boch Finion Side cabinet,<br>with lighting, 1 door, 418 x 936 x<br>270 mm, Black Matt Lacquer / Gold<br>Matt Lacquer |
|--------------------------------------------------------------------------------------------------------------------|---------------------------------------------------------------------------------------------------------------------------------|
| Article number                                                                                                     | G540HFPD                                                                                                                        |
| Assembly / Assembly type                                                                                           | wall-mounted                                                                                                                    |
| Type of opening                                                                                                    | 1 door                                                                                                                          |
| Door hinge                                                                                                         | hinges on left                                                                                                                  |
| Equipment                                                                                                          | 1 x door , 1 x glass shelf                                                                                                      |
| Scope of delivery                                                                                                  | $1 	ext{ x}$ side cabinet , $1 	ext{ x}$ fastening set                                                                          |
| Position of shelf unit                                                                                             | bottom                                                                                                                          |
| Depth in mm                                                                                                        | 270                                                                                                                             |
| Width in mm                                                                                                        | 418                                                                                                                             |
| Height in mm                                                                                                       | 936                                                                                                                             |
| Collection                                                                                                         | Finion                                                                                                                          |
| Function                                                                                                           | <ul><li>with SoftClosing</li><li>with lighting</li><li>with push-to-open function</li></ul>                                     |
| Material front                                                                                                     | MDF                                                                                                                             |
|                                                                                                                    |                                                                                                                                 |
| Surface of front                                                                                                   | Paint                                                                                                                           |
| Surface of front<br>Material body                                                                                  | Paint<br>MDF                                                                                                                    |
|                                                                                                                    |                                                                                                                                 |
| Material body                                                                                                      | MDF                                                                                                                             |
| Material body<br>Surface of body                                                                                   | MDF<br>Paint                                                                                                                    |
| Material body<br>Surface of body<br>Material shelf element                                                         | MDF<br>Paint<br>MDF                                                                                                             |
| Material body<br>Surface of body<br>Material shelf element<br>Surface of shelf unit                                | MDF<br>Paint<br>MDF<br>Paint                                                                                                    |
| Material body<br>Surface of body<br>Material shelf element<br>Surface of shelf unit<br>Shape                       | MDF<br>Paint<br>MDF<br>Paint<br>Angular                                                                                         |
| Material body<br>Surface of body<br>Material shelf element<br>Surface of shelf unit<br>Shape<br>Colour designation | MDF<br>Paint<br>MDF<br>Paint<br>Angular<br>Black Matt Lacquer                                                                   |

## TECHNICAL DRAWINGS

<u>N<sup>⊥</sup></u> ≣otili 220 - 240 V

N<sup>≟</sup>L 000 220 - 240 V

С