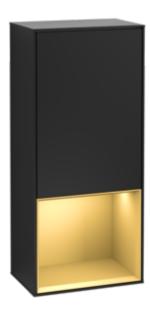

## PRODUCT INFORMATION

| Article title                                                                                                      | Villeroy & Boch Finion Side cabinet,<br>with lighting, 1 door, 418 x 936 x<br>270 mm, Black Matt Lacquer / Gold<br>Matt Lacquer |
|--------------------------------------------------------------------------------------------------------------------|---------------------------------------------------------------------------------------------------------------------------------|
| Article number                                                                                                     | G540HFPD                                                                                                                        |
| Assembly / Assembly type                                                                                           | wall-mounted                                                                                                                    |
| Type of opening                                                                                                    | 1 door                                                                                                                          |
| Door hinge                                                                                                         | hinges on left                                                                                                                  |
| Equipment                                                                                                          | 1 x door , 1 x glass shelf                                                                                                      |
| Scope of delivery                                                                                                  | $1 	ext{ x}$ side cabinet , $1 	ext{ x}$ fastening set                                                                          |
| Position of shelf unit                                                                                             | bottom                                                                                                                          |
| Depth in mm                                                                                                        | 270                                                                                                                             |
| Width in mm                                                                                                        | 418                                                                                                                             |
| Height in mm                                                                                                       | 936                                                                                                                             |
| Collection                                                                                                         | Finion                                                                                                                          |
| Function                                                                                                           | <ul><li>with SoftClosing</li><li>with lighting</li><li>with push-to-open function</li></ul>                                     |
| Material front                                                                                                     | MDF                                                                                                                             |
|                                                                                                                    |                                                                                                                                 |
| Surface of front                                                                                                   | Paint                                                                                                                           |
| Surface of front<br>Material body                                                                                  | Paint<br>MDF                                                                                                                    |
|                                                                                                                    |                                                                                                                                 |
| Material body                                                                                                      | MDF                                                                                                                             |
| Material body<br>Surface of body                                                                                   | MDF<br>Paint                                                                                                                    |
| Material body<br>Surface of body<br>Material shelf element                                                         | MDF<br>Paint<br>MDF                                                                                                             |
| Material body<br>Surface of body<br>Material shelf element<br>Surface of shelf unit                                | MDF<br>Paint<br>MDF<br>Paint                                                                                                    |
| Material body<br>Surface of body<br>Material shelf element<br>Surface of shelf unit<br>Shape                       | MDF<br>Paint<br>MDF<br>Paint<br>Angular                                                                                         |
| Material body<br>Surface of body<br>Material shelf element<br>Surface of shelf unit<br>Shape<br>Colour designation | MDF<br>Paint<br>MDF<br>Paint<br>Angular<br>Black Matt Lacquer                                                                   |