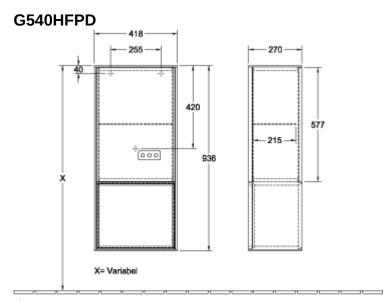

## PRODUCT INFORMATION

| Article title                                                                                                      | Villeroy & Boch Finion Side cabinet,<br>with lighting, 1 door, 418 x 936 x<br>270 mm, Black Matt Lacquer / Gold<br>Matt Lacquer |
|--------------------------------------------------------------------------------------------------------------------|---------------------------------------------------------------------------------------------------------------------------------|
| Article number                                                                                                     | G540HFPD                                                                                                                        |
| Assembly / Assembly type                                                                                           | wall-mounted                                                                                                                    |
| Type of opening                                                                                                    | 1 door                                                                                                                          |
| Door hinge                                                                                                         | hinges on left                                                                                                                  |
| Equipment                                                                                                          | 1 x door , 1 x glass shelf                                                                                                      |
| Scope of delivery                                                                                                  | $1 	ext{ x}$ side cabinet , $1 	ext{ x}$ fastening set                                                                          |
| Position of shelf unit                                                                                             | bottom                                                                                                                          |
| Depth in mm                                                                                                        | 270                                                                                                                             |
| Width in mm                                                                                                        | 418                                                                                                                             |
| Height in mm                                                                                                       | 936                                                                                                                             |
| Collection                                                                                                         | Finion                                                                                                                          |
| Function                                                                                                           | <ul><li>with SoftClosing</li><li>with lighting</li><li>with push-to-open function</li></ul>                                     |
| Material front                                                                                                     | MDF                                                                                                                             |
|                                                                                                                    |                                                                                                                                 |
| Surface of front                                                                                                   | Paint                                                                                                                           |
| Surface of front<br>Material body                                                                                  | Paint<br>MDF                                                                                                                    |
|                                                                                                                    |                                                                                                                                 |
| Material body                                                                                                      | MDF                                                                                                                             |
| Material body<br>Surface of body                                                                                   | MDF<br>Paint                                                                                                                    |
| Material body<br>Surface of body<br>Material shelf element                                                         | MDF<br>Paint<br>MDF                                                                                                             |
| Material body<br>Surface of body<br>Material shelf element<br>Surface of shelf unit                                | MDF<br>Paint<br>MDF<br>Paint                                                                                                    |
| Material body<br>Surface of body<br>Material shelf element<br>Surface of shelf unit<br>Shape                       | MDF<br>Paint<br>MDF<br>Paint<br>Angular                                                                                         |
| Material body<br>Surface of body<br>Material shelf element<br>Surface of shelf unit<br>Shape<br>Colour designation | MDF<br>Paint<br>MDF<br>Paint<br>Angular<br>Black Matt Lacquer                                                                   |

## TECHNICAL DRAWINGS

<u>N<sup>⊥</sup></u> ≣otili 220 - 240 V

N<sup>≟</sup>L 000 220 - 240 V

С