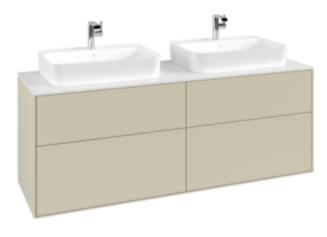

## PRODUCT INFORMATION

| Article title                     | Villeroy & Boch Finion Vanity unit,<br>with lighting, 4 pull-out<br>compartments, 1600 x 603 x 501<br>mm, Silk Grey Matt Lacquer / Glass<br>White Matt         |
|-----------------------------------|----------------------------------------------------------------------------------------------------------------------------------------------------------------|
| Article number                    | G43100HJ                                                                                                                                                       |
| Assembly / Assembly type          | wall-mounted                                                                                                                                                   |
| Type of opening                   | 4 pull-out compartments                                                                                                                                        |
| Equipment                         | 2 x wide glass drawer divider , 6 x<br>narrow glass drawer divider 2 x<br>accessory box S 2 x accessory box<br>M 4 x pull-out compartment with<br>non-slip mat |
| Scope of delivery                 | 1x vanity unit , $1x$ fastening set                                                                                                                            |
| Position of washbasin             | for 2 washbasins                                                                                                                                               |
| Position of shelf unit            | without                                                                                                                                                        |
| Depth in mm                       | 501                                                                                                                                                            |
| Width in mm                       | 1600                                                                                                                                                           |
| Height in mm                      | 603                                                                                                                                                            |
| Collection                        | Finion                                                                                                                                                         |
| Suitable for                      | selected surface-mounted washbasins                                                                                                                            |
| Function                          | <ul><li>with SoftClosing</li><li>with lighting</li><li>with push-to-open function</li></ul>                                                                    |
| Material front                    | MDF                                                                                                                                                            |
| Surface of front                  | Paint                                                                                                                                                          |
| Material body                     | MDF                                                                                                                                                            |
| Surface of body                   | Paint                                                                                                                                                          |
| Material cover panel              | MDF                                                                                                                                                            |
| Shape                             | Angular                                                                                                                                                        |
| Colour designation                | Silk Grey Matt Lacquer                                                                                                                                         |
| Colour designation of cover panel | Glass White Matt                                                                                                                                               |
| With lighting                     | Yes                                                                                                                                                            |
| Smart home compatible             | No                                                                                                                                                             |