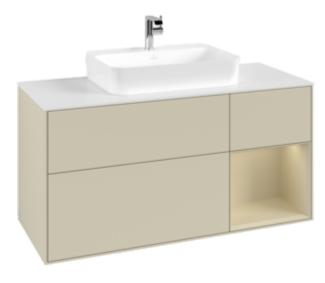

## FINION VANITY UNIT ANGULAR

## PRODUCT INFORMATION

| Article title                     | Villeroy & Boch Finion Vanity unit,<br>with lighting, 3 pull-out<br>compartments, 1200 x 603 x 501<br>mm, Silk Grey Matt Lacquer / Silk                        |
|-----------------------------------|----------------------------------------------------------------------------------------------------------------------------------------------------------------|
|                                   | Grey Matt Lacquer / Glass White<br>Matt                                                                                                                        |
| Article number                    | G421HJHJ                                                                                                                                                       |
| Assembly / Assembly type          | wall-mounted                                                                                                                                                   |
| Type of opening                   | 3 pull-out compartments                                                                                                                                        |
| Equipment                         | 1 x wide glass drawer divider , 3 x<br>narrow glass drawer divider 1 x<br>accessory box S 1 x accessory box<br>M 3 x pull-out compartment with<br>non-slip mat |
| Scope of delivery                 | 1 x vanity unit , 1 x fastening set                                                                                                                            |
| Position of washbasin             | washbasin on the middle                                                                                                                                        |
| Position of shelf unit            | right                                                                                                                                                          |
| Depth in mm                       | 501                                                                                                                                                            |
| Width in mm                       | 1200                                                                                                                                                           |
| Height in mm                      | 603                                                                                                                                                            |
| Collection                        | Finion                                                                                                                                                         |
| Suitable for                      | selected surface-mounted washbasins                                                                                                                            |
| Function                          | <ul><li>with SoftClosing</li><li>with lighting</li><li>with push-to-open function</li></ul>                                                                    |
| Material front                    | MDF                                                                                                                                                            |
| Surface of front                  | Paint                                                                                                                                                          |
| Material body                     | MDF                                                                                                                                                            |
| Surface of body                   | Paint                                                                                                                                                          |
| Material shelf element            | MDF                                                                                                                                                            |
| Surface of shelf unit             | Paint                                                                                                                                                          |
| Material cover panel              | MDF                                                                                                                                                            |
| Shape                             | Angular                                                                                                                                                        |
| Colour designation                | Silk Grey Matt Lacquer                                                                                                                                         |
| Colour designation of shelf unit  | Silk Grey Matt Lacquer                                                                                                                                         |
| Colour designation of cover panel | Glass White Matt                                                                                                                                               |
| With lighting                     | Yes                                                                                                                                                            |
| Smart home compatible             | No                                                                                                                                                             |