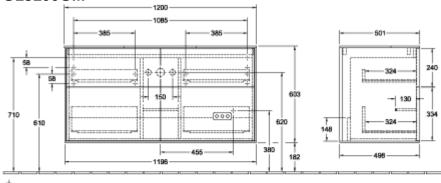

| Olive Matt Lacquer                                                                                                                                             |
| Colour designation of cover panel | Glass White Matt                                                                                                                                               |
| With lighting                     | Yes                                                                                                                                                            |
|                                   | · • •                                                                                                                                                          |

### TECHNICAL DRAWINGS

# G13100GM







#### G13100GM