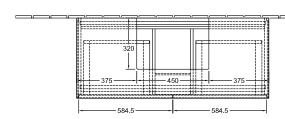

|
| Colour designation of cover panel | Glass White Matt                                                                                                                                               |
| With lighting                     | Yes                                                                                                                                                            |
|                                   | · • •                                                                                                                                                          |

### TECHNICAL DRAWINGS

# G13100GM







#### G13100GM