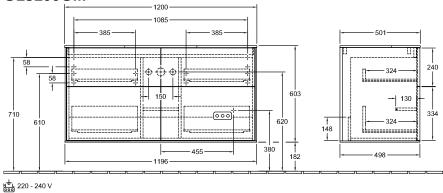

er                                                                                                                                             |
| Colour designation of cover panel | Glass White Matt                                                                                                                                               |
| With lighting                     | Yes                                                                                                                                                            |
|                                   | · • •                                                                                                                                                          |

### TECHNICAL DRAWINGS

# G13100GM







#### G13100GM