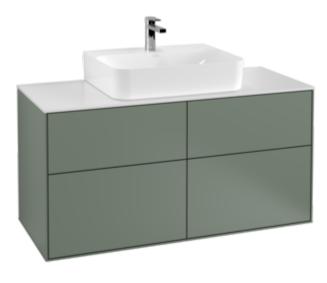

## PRODUCT INFORMATION

| Article title                     | Villeroy & Boch Finion Vanity unit,                                                                                                                            |
|-----------------------------------|----------------------------------------------------------------------------------------------------------------------------------------------------------------|
|                                   | with lighting, 4 pull-out compartments, 1200 x 603 x 501                                                                                                       |
|                                   | mm, Olive Matt Lacquer / Glass                                                                                                                                 |
|                                   | White Matt                                                                                                                                                     |
| Article number                    | G13100GM                                                                                                                                                       |
| Assembly / Assembly type          | wall-mounted                                                                                                                                                   |
| Type of opening                   | 4 pull-out compartments                                                                                                                                        |
| Equipment                         | 2 x wide glass drawer divider , 6 x<br>narrow glass drawer divider 2 x<br>accessory box S 2 x accessory box<br>M 4 x pull-out compartment with<br>non-slip mat |
| Scope of delivery                 | 1 x vanity unit , 1 x fastening set                                                                                                                            |
| Position of washbasin             | washbasin on the middle                                                                                                                                        |
| Position of shelf unit            | without                                                                                                                                                        |
| Depth in mm                       | 501                                                                                                                                                            |
| Width in mm                       | 1200                                                                                                                                                           |
| Height in mm                      | 603                                                                                                                                                            |
| Collection                        | Finion                                                                                                                                                         |
| Suitable for                      | selected washbasins                                                                                                                                            |
| Function                          | <ul><li>with SoftClosing</li><li>with lighting</li><li>with push-to-open function</li></ul>                                                                    |
| Material front                    | MDF                                                                                                                                                            |
| Surface of front                  | Paint                                                                                                                                                          |
| Material body                     | MDF                                                                                                                                                            |
| Surface of body                   | Paint                                                                                                                                                          |
| Material cover panel              | MDF                                                                                                                                                            |
| Shape                             | Angular                                                                                                                                                        |
| Colour designation                | Olive Matt Lacquer                                                                                                                                             |
| Colour designation of cover panel | Glass White Matt                                                                                                                                               |
| With lighting                     | Yes                                                                                                                                                            |
|                                   | · • •                                                                                                                                                          |