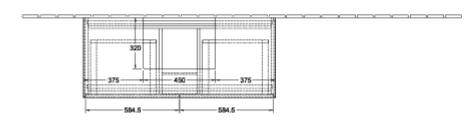

Olive Matt Lacquer                                                                                                                                             |
| Colour designation of cover panel | Glass White Matt                                                                                                                                               |
| With lighting                     | Yes                                                                                                                                                            |
|                                   | · • •                                                                                                                                                          |

### TECHNICAL DRAWINGS

# G13100GM







#### G13100GM