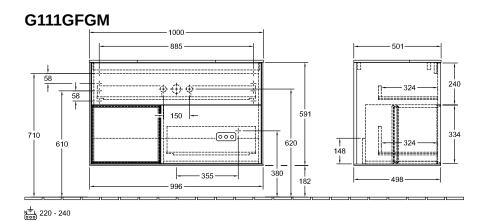

|
| Colour designation of shelf unit  | Glossy White Lacquer                                                                                                                               |
| Colour designation of cover panel | Glass White Matt                                                                                                                                   |
| With lighting                     | Yes                                                                                                                                                |
| Smart home compatible             | No                                                                                                                                                 |

## TECHNICAL DRAWINGS