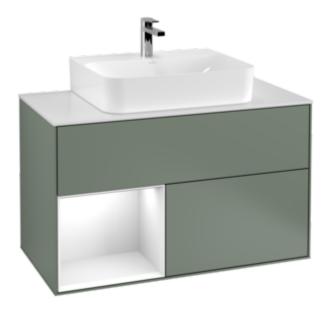

## PRODUCT INFORMATION

| Article title                     | Villorov & Book Finion Vanity unit                                                                                                                 |
|-----------------------------------|----------------------------------------------------------------------------------------------------------------------------------------------------|
| Article title                     | Villeroy & Boch Finion Vanity unit, with lighting, 2 pull-out                                                                                      |
|                                   | compartments, 1000 x 603 x 501                                                                                                                     |
|                                   | mm, Olive Matt Lacquer / Glossy<br>White Lacquer / Glass White Matt                                                                                |
| Article number                    | G111GFGM                                                                                                                                           |
| Assembly / Assembly type          | wall-mounted                                                                                                                                       |
| Type of opening                   | 2 pull-out compartments                                                                                                                            |
| Equipment                         | 1 x wide glass drawer divider , 2 x pull-out compartment with non-slip mat 3 x narrow glass drawer divider 1 x accessory box S 1 x accessory box M |
| Scope of delivery                 | 1 x vanity unit , 1 x fastening set                                                                                                                |
| Position of washbasin             | washbasin on the middle                                                                                                                            |
| Position of shelf unit            | left                                                                                                                                               |
| Depth in mm                       | 501                                                                                                                                                |
| Width in mm                       | 1000                                                                                                                                               |
| Height in mm                      | 603                                                                                                                                                |
| Collection                        | Finion                                                                                                                                             |
| Suitable for                      | selected washbasins                                                                                                                                |
| Function                          | <ul><li>with SoftClosing</li><li>with lighting</li></ul>                                                                                           |
|                                   | <ul> <li>with push-to-open function</li> </ul>                                                                                                     |
| Material front                    | MDF                                                                                                                                                |
| Surface of front                  | Paint                                                                                                                                              |
| Material body                     | MDF                                                                                                                                                |
| Surface of body                   | Paint                                                                                                                                              |
| Material shelf element            | MDF                                                                                                                                                |
| Surface of shelf unit             | Paint                                                                                                                                              |
| Material cover panel              | MDF                                                                                                                                                |
| Shape                             | Angular                                                                                                                                            |
| Colour designation                | Olive Matt Lacquer                                                                                                                                 |
| Colour designation of shelf unit  | Glossy White Lacquer                                                                                                                               |
| Colour designation of cover panel | Glass White Matt                                                                                                                                   |
| With lighting                     | Yes                                                                                                                                                |
| Smart home compatible             | No                                                                                                                                                 |