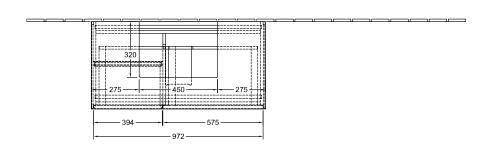

|
| Colour designation of shelf unit  | Glossy White Lacquer                                                                                                                               |
| Colour designation of cover panel | Glass White Matt                                                                                                                                   |
| With lighting                     | Yes                                                                                                                                                |
| Smart home compatible             | No                                                                                                                                                 |

## TECHNICAL DRAWINGS