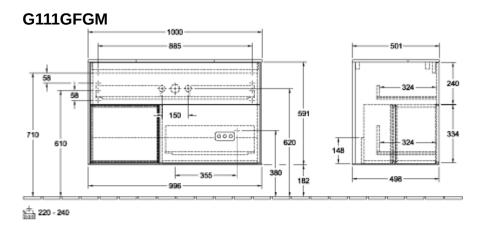

|
| Colour designation of shelf unit  | Glossy White Lacquer                                                                                                                               |
| Colour designation of cover panel | Glass White Matt                                                                                                                                   |
| With lighting                     | Yes                                                                                                                                                |
| Smart home compatible             | No                                                                                                                                                 |

## TECHNICAL DRAWINGS