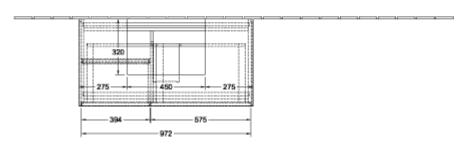

|
| Colour designation of shelf unit  | Glossy White Lacquer                                                                                                                               |
| Colour designation of cover panel | Glass White Matt                                                                                                                                   |
| With lighting                     | Yes                                                                                                                                                |
| Smart home compatible             | No                                                                                                                                                 |

## TECHNICAL DRAWINGS