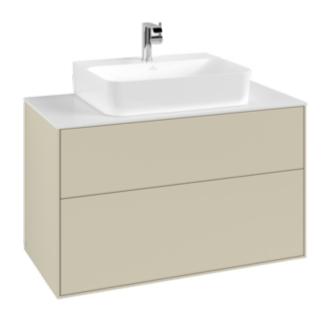

## PRODUCT INFORMATION

| Article title                     | Villeroy & Boch Finion Vanity unit,<br>with lighting, 2 pull-out<br>compartments, 1000 x 603 x 501                                                 |
|-----------------------------------|----------------------------------------------------------------------------------------------------------------------------------------------------|
|                                   | mm, Silk Grey Matt Lacquer / Glass<br>White Matt                                                                                                   |
| Article number                    | G10100HJ                                                                                                                                           |
| Assembly / Assembly type          | wall-mounted                                                                                                                                       |
| Type of opening                   | 2 pull-out compartments                                                                                                                            |
| Equipment                         | 1 x wide glass drawer divider , 2 x pull-out compartment with non-slip mat 3 x narrow glass drawer divider 1 x accessory box S 1 x accessory box M |
| Scope of delivery                 | 1 x vanity unit , 1 x fastening set                                                                                                                |
| Position of washbasin             | washbasin on the middle                                                                                                                            |
| Position of shelf unit            | without                                                                                                                                            |
| Depth in mm                       | 501                                                                                                                                                |
| Width in mm                       | 1000                                                                                                                                               |
| Height in mm                      | 603                                                                                                                                                |
| Collection                        | Finion                                                                                                                                             |
| Suitable for                      | selected washbasins                                                                                                                                |
| Function                          | <ul><li>with SoftClosing</li><li>with lighting</li><li>with push-to-open function</li></ul>                                                        |
| Material front                    | MDF                                                                                                                                                |
| Surface of front                  | Paint                                                                                                                                              |
| Material body                     | MDF                                                                                                                                                |
| Surface of body                   | Paint                                                                                                                                              |
| Material cover panel              | MDF                                                                                                                                                |
| Shape                             | Angular                                                                                                                                            |
| Colour designation                | Silk Grey Matt Lacquer                                                                                                                             |
| Colour designation of cover panel | Glass White Matt                                                                                                                                   |
| With lighting                     | Yes                                                                                                                                                |
| Smart home compatible             |                                                                                                                                                    |