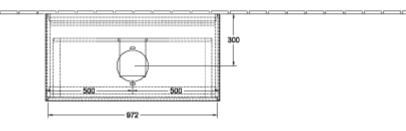

| Glossy White Lacquer                                                                                                                                           |
| Colour designation of cover panel | Glass White Matt                                                                                                                                               |
| With lighting                     | No                                                                                                                                                             |
| Smart home compatible             | No                                                                                                                                                             |

## TECHNICAL DRAWINGS





## FA0100GF