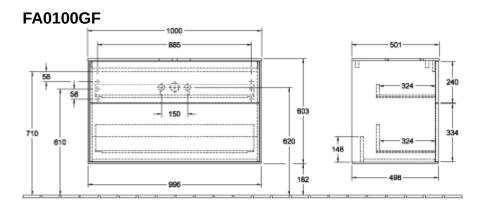

| Glossy White Lacquer                                                                                                                                           |
| Colour designation of cover panel | Glass White Matt                                                                                                                                               |
| With lighting                     | No                                                                                                                                                             |
| Smart home compatible             | No                                                                                                                                                             |

## TECHNICAL DRAWINGS





## FA0100GF