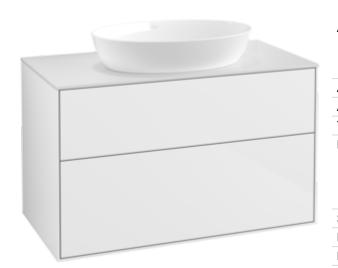

## PRODUCT INFORMATION

| Article title                     | Villeroy & Boch Finion Vanity unit, 2<br>pull-out compartments, 1000 x 603<br>x 501 mm, Glossy White Lacquer /<br>Glass White Matt                             |
|-----------------------------------|----------------------------------------------------------------------------------------------------------------------------------------------------------------|
| Article number                    | FA0100GF                                                                                                                                                       |
| Assembly / Assembly type          | wall-mounted                                                                                                                                                   |
| Type of opening                   | 2 pull-out compartments                                                                                                                                        |
| Equipment                         | 1 x wide glass drawer divider , 2 x<br>pull-out compartment with non-slip<br>mat 3 x narrow glass drawer divider<br>1 x accessory box S 1 x accessory<br>box M |
| Scope of delivery                 | 1 x vanity unit , 1 x fastening set                                                                                                                            |
| Position of washbasin             | washbasin on the middle                                                                                                                                        |
| Furniture with tap hole           | without drilled tap holes                                                                                                                                      |
| Position of shelf unit            | without                                                                                                                                                        |
| Depth in mm                       | 501                                                                                                                                                            |
| Width in mm                       | 1000                                                                                                                                                           |
| Height in mm                      | 603                                                                                                                                                            |
| Collection                        | Finion                                                                                                                                                         |
| Suitable for                      | selected surface-mounted washbasins                                                                                                                            |
| Function                          | <ul><li>with SoftClosing</li><li>with push-to-open function</li></ul>                                                                                          |
| Material front                    | MDF                                                                                                                                                            |
| Surface of front                  | Paint                                                                                                                                                          |
| Material body                     | MDF                                                                                                                                                            |
| Surface of body                   | Paint                                                                                                                                                          |
| Material cover panel              | MDF                                                                                                                                                            |
| Shape                             | Angular                                                                                                                                                        |
| Colour designation                | Glossy White Lacquer                                                                                                                                           |
| Colour designation of cover panel | Glass White Matt                                                                                                                                               |
| With lighting                     | No                                                                                                                                                             |
| Smart home compatible             | No                                                                                                                                                             |