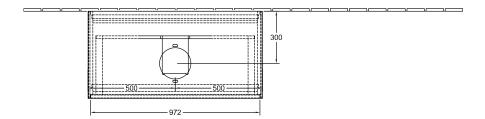

lossy White Lacquer                                                                                                                                           |
| Colour designation of cover panel | Glass White Matt                                                                                                                                               |
| With lighting                     | No                                                                                                                                                             |
| Smart home compatible             | No                                                                                                                                                             |

## TECHNICAL DRAWINGS





## FA0100GF