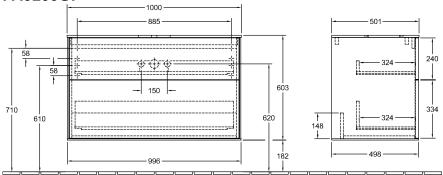

Glossy White Lacquer                                                                                                                                           |
| Colour designation of cover panel | Glass White Matt                                                                                                                                               |
| With lighting                     | No                                                                                                                                                             |
| Smart home compatible             | No                                                                                                                                                             |

## TECHNICAL DRAWINGS





## FA0100GF