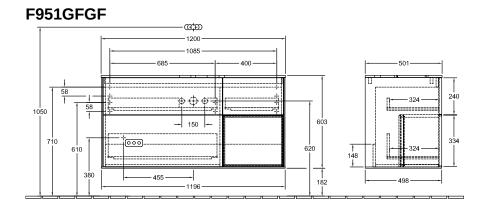

## TECHNICAL DRAWINGS

N≟L 220 - 240 V

## PRODUCT INFORMATION

| Article title                                   | Villeroy & Boch Finion Vanity unit,<br>with lighting, 3 pull-out<br>compartments, 1200 x 603 x 501<br>mm, Glossy White Lacquer / Glossy<br>White Lacquer / Glass White Matt |
|-------------------------------------------------|-----------------------------------------------------------------------------------------------------------------------------------------------------------------------------|
| Article number                                  | F951GFGF                                                                                                                                                                    |
| Assembly / Assembly type                        | wall-mounted                                                                                                                                                                |
| Type of opening                                 | 3 pull-out compartments                                                                                                                                                     |
| Equipment                                       | 1 x wide glass drawer divider , 3 x<br>narrow glass drawer divider 1 x<br>accessory box S 1 x accessory box<br>M 3 x pull-out compartment with<br>non-slip mat              |
| Scope of delivery                               | 1 x vanity unit , 1 x fastening set                                                                                                                                         |
| Position of washbasin                           | washbasin on the middle                                                                                                                                                     |
| Furniture with tap hole                         | with drilled tap holes                                                                                                                                                      |
| Position of shelf unit                          | right                                                                                                                                                                       |
| Depth in mm                                     | 501                                                                                                                                                                         |
| Width in mm                                     | 1200                                                                                                                                                                        |
| Height in mm                                    | 603                                                                                                                                                                         |
| Collection                                      | Finion                                                                                                                                                                      |
| Suitable for                                    | selected surface-mounted washbasins                                                                                                                                         |
| Function                                        | <ul><li>with SoftClosing</li><li>with lighting</li><li>with push-to-open function</li></ul>                                                                                 |
| Material front                                  | MDF                                                                                                                                                                         |
| Surface of front                                | Paint                                                                                                                                                                       |
| Material body                                   | MDF                                                                                                                                                                         |
| Surface of body                                 | Paint                                                                                                                                                                       |
| Material shelf element                          | MDF                                                                                                                                                                         |
| Surface of shelf unit                           | Paint                                                                                                                                                                       |
| Material cover panel                            | MDF                                                                                                                                                                         |
| Shape                                           | Angular                                                                                                                                                                     |
| Colour designation                              | Glossy White Lacquer                                                                                                                                                        |
| Colour designation of shelf unit                | Glossy White Lacquer                                                                                                                                                        |
|                                                 |                                                                                                                                                                             |
| Colour designation of cover panel               | Glass White Matt                                                                                                                                                            |
| Colour designation of cover panel With lighting | Glass White Matt<br>Yes                                                                                                                                                     |