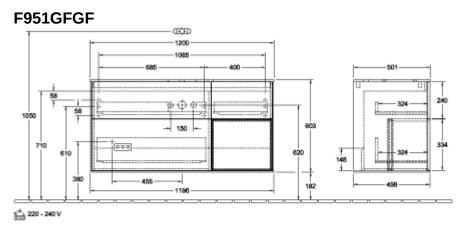

## TECHNICAL DRAWINGS

N≟L 220 - 240 V

## PRODUCT INFORMATION

| Article title                                   | Villeroy & Boch Finion Vanity unit,<br>with lighting, 3 pull-out<br>compartments, 1200 x 603 x 501<br>mm, Glossy White Lacquer / Glossy<br>White Lacquer / Glass White Matt |
|-------------------------------------------------|-----------------------------------------------------------------------------------------------------------------------------------------------------------------------------|
| Article number                                  | F951GFGF                                                                                                                                                                    |
| Assembly / Assembly type                        | wall-mounted                                                                                                                                                                |
| Type of opening                                 | 3 pull-out compartments                                                                                                                                                     |
| Equipment                                       | 1 x wide glass drawer divider , 3 x<br>narrow glass drawer divider 1 x<br>accessory box S 1 x accessory box<br>M 3 x pull-out compartment with<br>non-slip mat              |
| Scope of delivery                               | 1 x vanity unit , 1 x fastening set                                                                                                                                         |
| Position of washbasin                           | washbasin on the middle                                                                                                                                                     |
| Furniture with tap hole                         | with drilled tap holes                                                                                                                                                      |
| Position of shelf unit                          | right                                                                                                                                                                       |
| Depth in mm                                     | 501                                                                                                                                                                         |
| Width in mm                                     | 1200                                                                                                                                                                        |
| Height in mm                                    | 603                                                                                                                                                                         |
| Collection                                      | Finion                                                                                                                                                                      |
| Suitable for                                    | selected surface-mounted washbasins                                                                                                                                         |
| Function                                        | <ul><li>with SoftClosing</li><li>with lighting</li><li>with push-to-open function</li></ul>                                                                                 |
| Material front                                  | MDF                                                                                                                                                                         |
| Surface of front                                | Paint                                                                                                                                                                       |
| Material body                                   | MDF                                                                                                                                                                         |
| Surface of body                                 | Paint                                                                                                                                                                       |
| Material shelf element                          | MDF                                                                                                                                                                         |
| Surface of shelf unit                           | Paint                                                                                                                                                                       |
| Material cover panel                            | MDF                                                                                                                                                                         |
| Shape                                           | Angular                                                                                                                                                                     |
| Colour designation                              | Glossy White Lacquer                                                                                                                                                        |
| Colour designation of shelf unit                | Glossy White Lacquer                                                                                                                                                        |
|                                                 |                                                                                                                                                                             |
| Colour designation of cover panel               | Glass White Matt                                                                                                                                                            |
| Colour designation of cover panel With lighting | Glass White Matt<br>Yes                                                                                                                                                     |