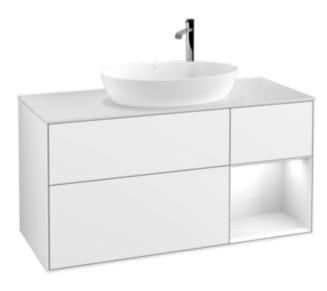

## PRODUCT INFORMATION

| Article title                                   | Villeroy & Boch Finion Vanity unit,<br>with lighting, 3 pull-out<br>compartments, 1200 x 603 x 501<br>mm, Glossy White Lacquer / Glossy<br>White Lacquer / Glass White Matt |
|-------------------------------------------------|-----------------------------------------------------------------------------------------------------------------------------------------------------------------------------|
| Article number                                  | F951GFGF                                                                                                                                                                    |
| Assembly / Assembly type                        | wall-mounted                                                                                                                                                                |
| Type of opening                                 | 3 pull-out compartments                                                                                                                                                     |
| Equipment                                       | 1 x wide glass drawer divider , 3 x<br>narrow glass drawer divider 1 x<br>accessory box S 1 x accessory box<br>M 3 x pull-out compartment with<br>non-slip mat              |
| Scope of delivery                               | 1 x vanity unit , 1 x fastening set                                                                                                                                         |
| Position of washbasin                           | washbasin on the middle                                                                                                                                                     |
| Furniture with tap hole                         | with drilled tap holes                                                                                                                                                      |
| Position of shelf unit                          | right                                                                                                                                                                       |
| Depth in mm                                     | 501                                                                                                                                                                         |
| Width in mm                                     | 1200                                                                                                                                                                        |
| Height in mm                                    | 603                                                                                                                                                                         |
| Collection                                      | Finion                                                                                                                                                                      |
| Suitable for                                    | selected surface-mounted washbasins                                                                                                                                         |
| Function                                        | <ul><li>with SoftClosing</li><li>with lighting</li><li>with push-to-open function</li></ul>                                                                                 |
| Material front                                  | MDF                                                                                                                                                                         |
| Surface of front                                | Paint                                                                                                                                                                       |
| Material body                                   | MDF                                                                                                                                                                         |
| Surface of body                                 | Paint                                                                                                                                                                       |
| Material shelf element                          | MDF                                                                                                                                                                         |
| Surface of shelf unit                           | Paint                                                                                                                                                                       |
| Material cover panel                            | MDF                                                                                                                                                                         |
| Shape                                           | Angular                                                                                                                                                                     |
| Colour designation                              | Glossy White Lacquer                                                                                                                                                        |
| Colour designation of shelf unit                | Glossy White Lacquer                                                                                                                                                        |
|                                                 |                                                                                                                                                                             |
| Colour designation of cover panel               | Glass White Matt                                                                                                                                                            |
| Colour designation of cover panel With lighting | Glass White Matt<br>Yes                                                                                                                                                     |