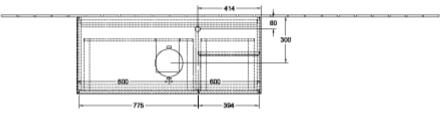

## TECHNICAL DRAWINGS

N≟L 220 - 240 V

## PRODUCT INFORMATION

| Article title                                   | Villeroy & Boch Finion Vanity unit,<br>with lighting, 3 pull-out<br>compartments, 1200 x 603 x 501<br>mm, Glossy White Lacquer / Glossy<br>White Lacquer / Glass White Matt |
|-------------------------------------------------|-----------------------------------------------------------------------------------------------------------------------------------------------------------------------------|
| Article number                                  | F951GFGF                                                                                                                                                                    |
| Assembly / Assembly type                        | wall-mounted                                                                                                                                                                |
| Type of opening                                 | 3 pull-out compartments                                                                                                                                                     |
| Equipment                                       | 1 x wide glass drawer divider , 3 x<br>narrow glass drawer divider 1 x<br>accessory box S 1 x accessory box<br>M 3 x pull-out compartment with<br>non-slip mat              |
| Scope of delivery                               | 1 x vanity unit , 1 x fastening set                                                                                                                                         |
| Position of washbasin                           | washbasin on the middle                                                                                                                                                     |
| Furniture with tap hole                         | with drilled tap holes                                                                                                                                                      |
| Position of shelf unit                          | right                                                                                                                                                                       |
| Depth in mm                                     | 501                                                                                                                                                                         |
| Width in mm                                     | 1200                                                                                                                                                                        |
| Height in mm                                    | 603                                                                                                                                                                         |
| Collection                                      | Finion                                                                                                                                                                      |
| Suitable for                                    | selected surface-mounted washbasins                                                                                                                                         |
| Function                                        | <ul><li>with SoftClosing</li><li>with lighting</li><li>with push-to-open function</li></ul>                                                                                 |
| Material front                                  | MDF                                                                                                                                                                         |
| Surface of front                                | Paint                                                                                                                                                                       |
| Material body                                   | MDF                                                                                                                                                                         |
| Surface of body                                 | Paint                                                                                                                                                                       |
| Material shelf element                          | MDF                                                                                                                                                                         |
| Surface of shelf unit                           | Paint                                                                                                                                                                       |
| Material cover panel                            | MDF                                                                                                                                                                         |
| Shape                                           | Angular                                                                                                                                                                     |
| Colour designation                              | Glossy White Lacquer                                                                                                                                                        |
| Colour designation of shelf unit                | Glossy White Lacquer                                                                                                                                                        |
|                                                 |                                                                                                                                                                             |
| Colour designation of cover panel               | Glass White Matt                                                                                                                                                            |
| Colour designation of cover panel With lighting | Glass White Matt<br>Yes                                                                                                                                                     |