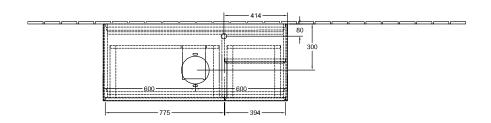

|
|                                                 |                                                                                                                                                                             |
| Colour designation of cover panel               | Glass White Matt                                                                                                                                                            |
| Colour designation of cover panel With lighting | Glass White Matt<br>Yes                                                                                                                                                     |

## TECHNICAL DRAWINGS

N≟L 220 - 240 V