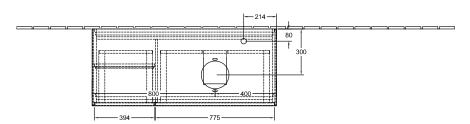

# TECHNICAL DRAWINGS

# F921GKMT 1200 1085 688 501 1050 750 610 1150 455 380 182 458