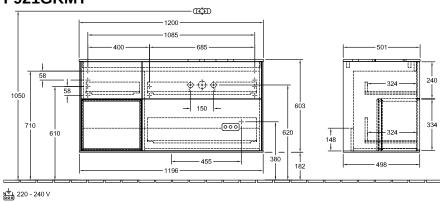

# TECHNICAL DRAWINGS

# F921GKMT 1200 1085 688 501 1050 750 610 1150 455 380 182 458