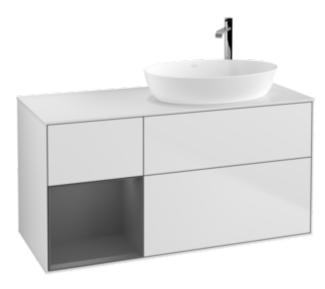

# PRODUCT INFORMATION

| Article title                     | Villeroy & Boch Finion Vanity unit,<br>with lighting, 3 pull-out<br>compartments, 1200 x 603 x 501<br>mm, White Matt Lacquer /<br>Anthracite Matt Lacquer / Glass<br>White Matt |
|-----------------------------------|---------------------------------------------------------------------------------------------------------------------------------------------------------------------------------|
| Article number                    | F921GKMT                                                                                                                                                                        |
| Assembly / Assembly type          | wall-mounted                                                                                                                                                                    |
| Type of opening                   | 3 pull-out compartments                                                                                                                                                         |
| Equipment                         | 1 x wide glass drawer divider , 3 x<br>narrow glass drawer divider 1 x<br>accessory box S 1 x accessory box<br>M 3 x pull-out compartment with<br>non-slip mat                  |
| Scope of delivery                 | 1 x vanity unit , 1 x fastening set                                                                                                                                             |
| Position of washbasin             | washbasin on right                                                                                                                                                              |
| Furniture with tap hole           | with drilled tap holes                                                                                                                                                          |
| Position of shelf unit            | left                                                                                                                                                                            |
| Depth in mm                       | 501                                                                                                                                                                             |
| Width in mm                       | 1200                                                                                                                                                                            |
| Height in mm                      | 603                                                                                                                                                                             |
| Collection                        | Finion                                                                                                                                                                          |
| Suitable for                      | selected surface-mounted washbasins                                                                                                                                             |
| Function                          | <ul><li>with SoftClosing</li><li>with lighting</li><li>with push-to-open function</li></ul>                                                                                     |
| Material front                    | MDF                                                                                                                                                                             |
| Surface of front                  | Paint                                                                                                                                                                           |
| Material body                     | MDF                                                                                                                                                                             |
| Surface of body                   | Paint                                                                                                                                                                           |
| Material shelf element            | MDF                                                                                                                                                                             |
| Surface of shelf unit             | Paint                                                                                                                                                                           |
| Material cover panel              | MDF                                                                                                                                                                             |
| Shape                             | Angular                                                                                                                                                                         |
| Colour designation                | White Matt Lacquer                                                                                                                                                              |
| Colour designation of shelf unit  | Anthracite Matt Lacquer                                                                                                                                                         |
| Colour designation of cover panel | Glass White Matt                                                                                                                                                                |
| With lighting                     | Yes                                                                                                                                                                             |
| Smart home compatible             | No                                                                                                                                                                              |