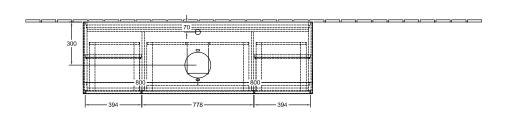

White Lacquer                                                                                                                                           |
| Colour designation of cover panel | Glass White Matt                                                                                                                                               |
| With lighting                     | Yes                                                                                                                                                            |
| Smart home compatible             | No                                                                                                                                                             |

1

## TECHNICAL DRAWINGS

220 - 240 V

##