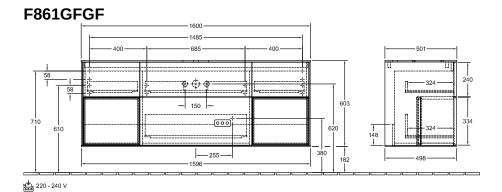

## PRODUCT INFORMATION

| Article title                     | Villeroy & Boch Finion Vanity unit, with lighting, 4 pull-out compartments, 1600 x 603 x 501                                                                   |
|-----------------------------------|----------------------------------------------------------------------------------------------------------------------------------------------------------------|
|                                   | mm, Glossy White Lacquer / Glossy White Lacquer / Glass White Matt                                                                                             |
| Article number                    | F861GFGF                                                                                                                                                       |
| Assembly / Assembly type          | wall-mounted                                                                                                                                                   |
| Type of opening                   | 4 pull-out compartments                                                                                                                                        |
| Equipment                         | 1 x wide glass drawer divider , 3 x<br>narrow glass drawer divider 1 x<br>accessory box S 1 x accessory box<br>M 2 x pull-out compartment with<br>non-slip mat |
| Scope of delivery                 | $1 \times \text{vanity unit}$ , $1 \times \text{fastening set}$                                                                                                |
| Position of washbasin             | washbasin on the middle                                                                                                                                        |
| Furniture with tap hole           | with drilled tap holes                                                                                                                                         |
| Position of shelf unit            | left and right                                                                                                                                                 |
| Depth in mm                       | 501                                                                                                                                                            |
| Width in mm                       | 1600                                                                                                                                                           |
| Height in mm                      | 603                                                                                                                                                            |
| Collection                        | Finion                                                                                                                                                         |
| Suitable for                      | selected surface-mounted washbasins                                                                                                                            |
| Function                          | <ul><li>with SoftClosing</li><li>with lighting</li><li>with push-to-open function</li></ul>                                                                    |
| Material front                    | MDF                                                                                                                                                            |
| Surface of front                  | Paint                                                                                                                                                          |
| Material body                     | MDF                                                                                                                                                            |
| Surface of body                   | Paint                                                                                                                                                          |
| Material shelf element            | MDF                                                                                                                                                            |
| Surface of shelf unit             | Paint                                                                                                                                                          |
| Material cover panel              | MDF                                                                                                                                                            |
| Shape                             | Angular                                                                                                                                                        |
| Colour designation                | Glossy White Lacquer                                                                                                                                           |
| Colour designation of shelf unit  | Glossy White Lacquer                                                                                                                                           |
| Colour designation of cover panel | Glass White Matt                                                                                                                                               |
| With lighting                     | Yes                                                                                                                                                            |
| Smart home compatible             | No                                                                                                                                                             |

## TECHNICAL DRAWINGS

220 - 240 V