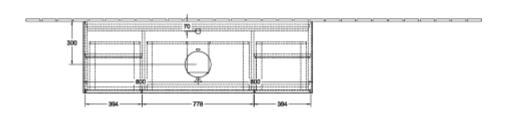

ssy White Lacquer                                                                                                                                           |
| Colour designation of cover panel | Glass White Matt                                                                                                                                               |
| With lighting                     | Yes                                                                                                                                                            |
| Smart home compatible             | No                                                                                                                                                             |

1

## TECHNICAL DRAWINGS

220 - 240 V

##