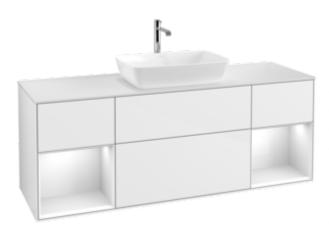

## PRODUCT INFORMATION

| Article title                     | Villeroy & Boch Finion Vanity unit, with lighting, 4 pull-out compartments, 1600 x 603 x 501                                                                   |
|-----------------------------------|----------------------------------------------------------------------------------------------------------------------------------------------------------------|
|                                   | mm, Glossy White Lacquer / Glossy White Lacquer / Glass White Matt                                                                                             |
| Article number                    | F861GFGF                                                                                                                                                       |
| Assembly / Assembly type          | wall-mounted                                                                                                                                                   |
| Type of opening                   | 4 pull-out compartments                                                                                                                                        |
| Equipment                         | 1 x wide glass drawer divider , 3 x<br>narrow glass drawer divider 1 x<br>accessory box S 1 x accessory box<br>M 2 x pull-out compartment with<br>non-slip mat |
| Scope of delivery                 | $1 \times \text{vanity unit}$ , $1 \times \text{fastening set}$                                                                                                |
| Position of washbasin             | washbasin on the middle                                                                                                                                        |
| Furniture with tap hole           | with drilled tap holes                                                                                                                                         |
| Position of shelf unit            | left and right                                                                                                                                                 |
| Depth in mm                       | 501                                                                                                                                                            |
| Width in mm                       | 1600                                                                                                                                                           |
| Height in mm                      | 603                                                                                                                                                            |
| Collection                        | Finion                                                                                                                                                         |
| Suitable for                      | selected surface-mounted washbasins                                                                                                                            |
| Function                          | <ul><li>with SoftClosing</li><li>with lighting</li><li>with push-to-open function</li></ul>                                                                    |
| Material front                    | MDF                                                                                                                                                            |
| Surface of front                  | Paint                                                                                                                                                          |
| Material body                     | MDF                                                                                                                                                            |
| Surface of body                   | Paint                                                                                                                                                          |
| Material shelf element            | MDF                                                                                                                                                            |
| Surface of shelf unit             | Paint                                                                                                                                                          |
| Material cover panel              | MDF                                                                                                                                                            |
| Shape                             | Angular                                                                                                                                                        |
| Colour designation                | Glossy White Lacquer                                                                                                                                           |
| Colour designation of shelf unit  | Glossy White Lacquer                                                                                                                                           |
| Colour designation of cover panel | Glass White Matt                                                                                                                                               |
| With lighting                     | Yes                                                                                                                                                            |
| Smart home compatible             | No                                                                                                                                                             |