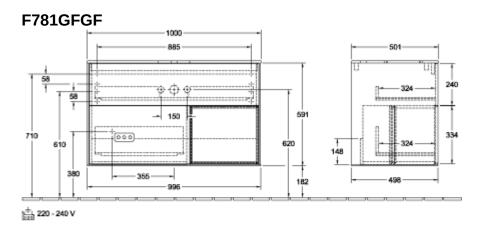

## TECHNICAL DRAWINGS

## PRODUCT INFORMATION

| Article title                     | Villeroy & Boch Finion Vanity unit,<br>with lighting, 2 pull-out<br>compartments, 1000 x 603 x 501<br>mm, Glossy White Lacquer / Glossy<br>White Lacquer / Glass White Matt |
|-----------------------------------|-----------------------------------------------------------------------------------------------------------------------------------------------------------------------------|
| Article number                    | F781GFGF                                                                                                                                                                    |
| Assembly / Assembly type          | wall-mounted                                                                                                                                                                |
| Type of opening                   | 2 pull-out compartments                                                                                                                                                     |
| Equipment                         | 1 x wide glass drawer divider , 2 x pull-out compartment with non-slip mat 3 x narrow glass drawer divider 1 x accessory box S 1 x accessory box M                          |
| Scope of delivery                 | $1 \times \text{vanity unit}$ , $1 \times \text{fastening set}$                                                                                                             |
| Position of washbasin             | washbasin on the middle                                                                                                                                                     |
| Furniture with tap hole           | with drilled tap holes                                                                                                                                                      |
| Position of shelf unit            | right                                                                                                                                                                       |
| Depth in mm                       | 501                                                                                                                                                                         |
| Width in mm                       | 1000                                                                                                                                                                        |
| Height in mm                      | 603                                                                                                                                                                         |
| Collection                        | Finion                                                                                                                                                                      |
| Suitable for                      | selected surface-mounted washbasins                                                                                                                                         |
| Function                          | <ul><li>with SoftClosing</li><li>with lighting</li><li>with push-to-open function</li></ul>                                                                                 |
| Material front                    | MDF                                                                                                                                                                         |
| Surface of front                  | Paint                                                                                                                                                                       |
| Material body                     | MDF                                                                                                                                                                         |
| Surface of body                   | Paint                                                                                                                                                                       |
| Material shelf element            | MDF                                                                                                                                                                         |
| Surface of shelf unit             | Paint                                                                                                                                                                       |
| Material cover panel              | MDF                                                                                                                                                                         |
| Shape                             | Angular                                                                                                                                                                     |
| Colour designation                | Glossy White Lacquer                                                                                                                                                        |
| Colour designation of shelf unit  | Glossy White Lacquer                                                                                                                                                        |
| Colour designation of cover panel | Glass White Matt                                                                                                                                                            |
| With lighting                     | Yes                                                                                                                                                                         |
| Smart home compatible             | No                                                                                                                                                                          |