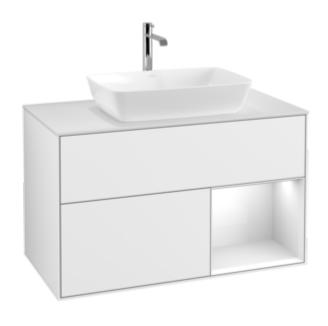

## PRODUCT INFORMATION

| Article title                     | Villeroy & Boch Finion Vanity unit,<br>with lighting, 2 pull-out<br>compartments, 1000 x 603 x 501<br>mm, Glossy White Lacquer / Glossy<br>White Lacquer / Glass White Matt |
|-----------------------------------|-----------------------------------------------------------------------------------------------------------------------------------------------------------------------------|
| Article number                    | F781GFGF                                                                                                                                                                    |
| Assembly / Assembly type          | wall-mounted                                                                                                                                                                |
| Type of opening                   | 2 pull-out compartments                                                                                                                                                     |
| Equipment                         | 1 x wide glass drawer divider , 2 x pull-out compartment with non-slip mat 3 x narrow glass drawer divider 1 x accessory box S 1 x accessory box M                          |
| Scope of delivery                 | $1 \times \text{vanity unit}$ , $1 \times \text{fastening set}$                                                                                                             |
| Position of washbasin             | washbasin on the middle                                                                                                                                                     |
| Furniture with tap hole           | with drilled tap holes                                                                                                                                                      |
| Position of shelf unit            | right                                                                                                                                                                       |
| Depth in mm                       | 501                                                                                                                                                                         |
| Width in mm                       | 1000                                                                                                                                                                        |
| Height in mm                      | 603                                                                                                                                                                         |
| Collection                        | Finion                                                                                                                                                                      |
| Suitable for                      | selected surface-mounted washbasins                                                                                                                                         |
| Function                          | <ul><li>with SoftClosing</li><li>with lighting</li><li>with push-to-open function</li></ul>                                                                                 |
| Material front                    | MDF                                                                                                                                                                         |
| Surface of front                  | Paint                                                                                                                                                                       |
| Material body                     | MDF                                                                                                                                                                         |
| Surface of body                   | Paint                                                                                                                                                                       |
| Material shelf element            | MDF                                                                                                                                                                         |
| Surface of shelf unit             | Paint                                                                                                                                                                       |
| Material cover panel              | MDF                                                                                                                                                                         |
| Shape                             | Angular                                                                                                                                                                     |
| Colour designation                | Glossy White Lacquer                                                                                                                                                        |
| Colour designation of shelf unit  | Glossy White Lacquer                                                                                                                                                        |
| Colour designation of cover panel | Glass White Matt                                                                                                                                                            |
| With lighting                     | Yes                                                                                                                                                                         |
| Smart home compatible             | No                                                                                                                                                                          |