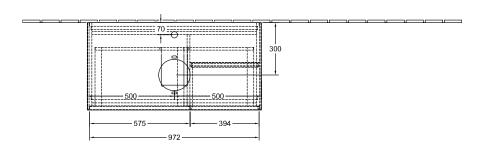

|
| Colour designation of cover panel | Glass White Matt                                                                                                                                                            |
| With lighting                     | Yes                                                                                                                                                                         |
| Smart home compatible             | No                                                                                                                                                                          |

## TECHNICAL DRAWINGS