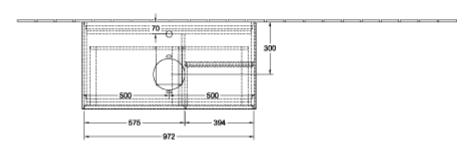

## TECHNICAL DRAWINGS

## PRODUCT INFORMATION

| Article title                     | Villeroy & Boch Finion Vanity unit,<br>with lighting, 2 pull-out<br>compartments, 1000 x 603 x 501<br>mm, Glossy White Lacquer / Glossy<br>White Lacquer / Glass White Matt |
|-----------------------------------|-----------------------------------------------------------------------------------------------------------------------------------------------------------------------------|
| Article number                    | F781GFGF                                                                                                                                                                    |
| Assembly / Assembly type          | wall-mounted                                                                                                                                                                |
| Type of opening                   | 2 pull-out compartments                                                                                                                                                     |
| Equipment                         | 1 x wide glass drawer divider , 2 x pull-out compartment with non-slip mat 3 x narrow glass drawer divider 1 x accessory box S 1 x accessory box M                          |
| Scope of delivery                 | $1 \times \text{vanity unit}$ , $1 \times \text{fastening set}$                                                                                                             |
| Position of washbasin             | washbasin on the middle                                                                                                                                                     |
| Furniture with tap hole           | with drilled tap holes                                                                                                                                                      |
| Position of shelf unit            | right                                                                                                                                                                       |
| Depth in mm                       | 501                                                                                                                                                                         |
| Width in mm                       | 1000                                                                                                                                                                        |
| Height in mm                      | 603                                                                                                                                                                         |
| Collection                        | Finion                                                                                                                                                                      |
| Suitable for                      | selected surface-mounted washbasins                                                                                                                                         |
| Function                          | <ul><li>with SoftClosing</li><li>with lighting</li><li>with push-to-open function</li></ul>                                                                                 |
| Material front                    | MDF                                                                                                                                                                         |
| Surface of front                  | Paint                                                                                                                                                                       |
| Material body                     | MDF                                                                                                                                                                         |
| Surface of body                   | Paint                                                                                                                                                                       |
| Material shelf element            | MDF                                                                                                                                                                         |
| Surface of shelf unit             | Paint                                                                                                                                                                       |
| Material cover panel              | MDF                                                                                                                                                                         |
| Shape                             | Angular                                                                                                                                                                     |
| Colour designation                | Glossy White Lacquer                                                                                                                                                        |
| Colour designation of shelf unit  | Glossy White Lacquer                                                                                                                                                        |
| Colour designation of cover panel | Glass White Matt                                                                                                                                                            |
| With lighting                     | Yes                                                                                                                                                                         |
| Smart home compatible             | No                                                                                                                                                                          |