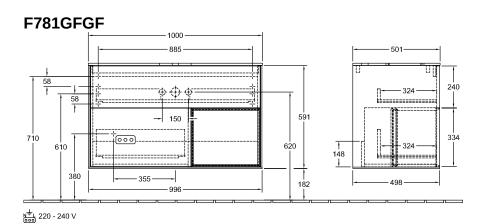

## TECHNICAL DRAWINGS

## PRODUCT INFORMATION

| Article title                     | Villeroy & Boch Finion Vanity unit,<br>with lighting, 2 pull-out<br>compartments, 1000 x 603 x 501<br>mm, Glossy White Lacquer / Glossy<br>White Lacquer / Glass White Matt |
|-----------------------------------|-----------------------------------------------------------------------------------------------------------------------------------------------------------------------------|
| Article number                    | F781GFGF                                                                                                                                                                    |
| Assembly / Assembly type          | wall-mounted                                                                                                                                                                |
| Type of opening                   | 2 pull-out compartments                                                                                                                                                     |
| Equipment                         | 1 x wide glass drawer divider , 2 x pull-out compartment with non-slip mat 3 x narrow glass drawer divider 1 x accessory box S 1 x accessory box M                          |
| Scope of delivery                 | $1 \times \text{vanity unit}$ , $1 \times \text{fastening set}$                                                                                                             |
| Position of washbasin             | washbasin on the middle                                                                                                                                                     |
| Furniture with tap hole           | with drilled tap holes                                                                                                                                                      |
| Position of shelf unit            | right                                                                                                                                                                       |
| Depth in mm                       | 501                                                                                                                                                                         |
| Width in mm                       | 1000                                                                                                                                                                        |
| Height in mm                      | 603                                                                                                                                                                         |
| Collection                        | Finion                                                                                                                                                                      |
| Suitable for                      | selected surface-mounted washbasins                                                                                                                                         |
| Function                          | <ul><li>with SoftClosing</li><li>with lighting</li><li>with push-to-open function</li></ul>                                                                                 |
| Material front                    | MDF                                                                                                                                                                         |
| Surface of front                  | Paint                                                                                                                                                                       |
| Material body                     | MDF                                                                                                                                                                         |
| Surface of body                   | Paint                                                                                                                                                                       |
| Material shelf element            | MDF                                                                                                                                                                         |
| Surface of shelf unit             | Paint                                                                                                                                                                       |
| Material cover panel              | MDF                                                                                                                                                                         |
| Shape                             | Angular                                                                                                                                                                     |
| Colour designation                | Glossy White Lacquer                                                                                                                                                        |
| Colour designation of shelf unit  | Glossy White Lacquer                                                                                                                                                        |
| Colour designation of cover panel | Glass White Matt                                                                                                                                                            |
| With lighting                     | Yes                                                                                                                                                                         |
| Smart home compatible             | No                                                                                                                                                                          |