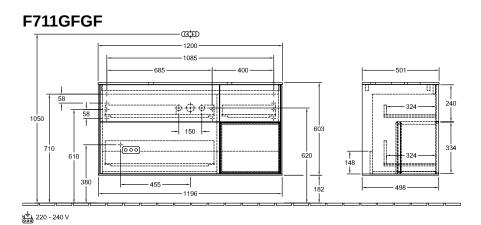

## TECHNICAL DRAWINGS

## PRODUCT INFORMATION

| Article title                     | Villeroy & Boch Finion Vanity unit,<br>with lighting, 3 pull-out<br>compartments, 1200 x 603 x 501<br>mm, Glossy White Lacquer / Glossy<br>White Lacquer / Glass White Matt |
|-----------------------------------|-----------------------------------------------------------------------------------------------------------------------------------------------------------------------------|
| Article number                    | F711GFGF                                                                                                                                                                    |
| Assembly / Assembly type          | wall-mounted                                                                                                                                                                |
| Type of opening                   | 3 pull-out compartments                                                                                                                                                     |
| Equipment                         | 1 x wide glass drawer divider , 3 x narrow glass drawer divider 1 x accessory box S 1 x accessory box M 3 x pull-out compartment with non-slip mat                          |
| Scope of delivery                 | $1 \times \text{ vanity unit }, 1 \times \text{ fastening set}$                                                                                                             |
| Position of washbasin             | washbasin on the middle                                                                                                                                                     |
| Furniture with tap hole           | without drilled tap holes                                                                                                                                                   |
| Position of shelf unit            | right                                                                                                                                                                       |
| Depth in mm                       | 501                                                                                                                                                                         |
| Width in mm                       | 1200                                                                                                                                                                        |
| Height in mm                      | 603                                                                                                                                                                         |
| Collection                        | Finion                                                                                                                                                                      |
| Suitable for                      | selected surface-mounted washbasins                                                                                                                                         |
| Function                          | <ul><li>with SoftClosing</li><li>with lighting</li><li>with push-to-open function</li></ul>                                                                                 |
| Material front                    | MDF                                                                                                                                                                         |
| Surface of front                  | Paint                                                                                                                                                                       |
| Material body                     | MDF                                                                                                                                                                         |
| Surface of body                   | Paint                                                                                                                                                                       |
| Material shelf element            | MDF                                                                                                                                                                         |
| Surface of shelf unit             | Paint                                                                                                                                                                       |
| Material cover panel              | MDF                                                                                                                                                                         |
| Shape                             | Angular                                                                                                                                                                     |
| Colour designation                | Glossy White Lacquer                                                                                                                                                        |
| Colour designation of shelf unit  | Glossy White Lacquer                                                                                                                                                        |
| Colour designation of cover panel | Glass White Matt                                                                                                                                                            |
| With lighting                     | Yes                                                                                                                                                                         |
| Smart home compatible             | No                                                                                                                                                                          |