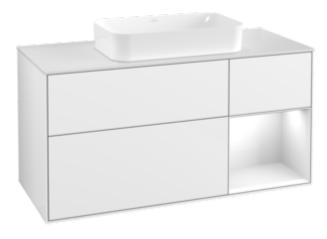

## PRODUCT INFORMATION

| Article title                     | Villeroy & Boch Finion Vanity unit,<br>with lighting, 3 pull-out<br>compartments, 1200 x 603 x 501<br>mm, Glossy White Lacquer / Glossy<br>White Lacquer / Glass White Matt |
|-----------------------------------|-----------------------------------------------------------------------------------------------------------------------------------------------------------------------------|
| Article number                    | F711GFGF                                                                                                                                                                    |
| Assembly / Assembly type          | wall-mounted                                                                                                                                                                |
| Type of opening                   | 3 pull-out compartments                                                                                                                                                     |
| Equipment                         | 1 x wide glass drawer divider , 3 x narrow glass drawer divider 1 x accessory box S 1 x accessory box M 3 x pull-out compartment with non-slip mat                          |
| Scope of delivery                 | $1 \times \text{ vanity unit }, 1 \times \text{ fastening set}$                                                                                                             |
| Position of washbasin             | washbasin on the middle                                                                                                                                                     |
| Furniture with tap hole           | without drilled tap holes                                                                                                                                                   |
| Position of shelf unit            | right                                                                                                                                                                       |
| Depth in mm                       | 501                                                                                                                                                                         |
| Width in mm                       | 1200                                                                                                                                                                        |
| Height in mm                      | 603                                                                                                                                                                         |
| Collection                        | Finion                                                                                                                                                                      |
| Suitable for                      | selected surface-mounted washbasins                                                                                                                                         |
| Function                          | <ul><li>with SoftClosing</li><li>with lighting</li><li>with push-to-open function</li></ul>                                                                                 |
| Material front                    | MDF                                                                                                                                                                         |
| Surface of front                  | Paint                                                                                                                                                                       |
| Material body                     | MDF                                                                                                                                                                         |
| Surface of body                   | Paint                                                                                                                                                                       |
| Material shelf element            | MDF                                                                                                                                                                         |
| Surface of shelf unit             | Paint                                                                                                                                                                       |
| Material cover panel              | MDF                                                                                                                                                                         |
| Shape                             | Angular                                                                                                                                                                     |
| Colour designation                | Glossy White Lacquer                                                                                                                                                        |
| Colour designation of shelf unit  | Glossy White Lacquer                                                                                                                                                        |
| Colour designation of cover panel | Glass White Matt                                                                                                                                                            |
| With lighting                     | Yes                                                                                                                                                                         |
| Smart home compatible             | No                                                                                                                                                                          |