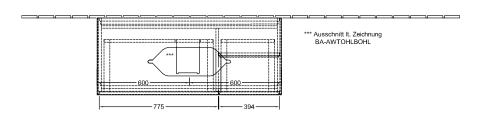

|
| Colour designation of cover panel | Glass White Matt                                                                                                                                                            |
| With lighting                     | Yes                                                                                                                                                                         |
| Smart home compatible             | No                                                                                                                                                                          |

## TECHNICAL DRAWINGS