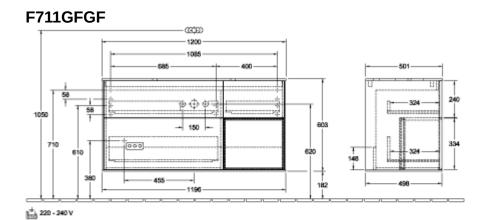

## TECHNICAL DRAWINGS

## PRODUCT INFORMATION

| Article title                     | Villeroy & Boch Finion Vanity unit,<br>with lighting, 3 pull-out<br>compartments, 1200 x 603 x 501<br>mm, Glossy White Lacquer / Glossy<br>White Lacquer / Glass White Matt |
|-----------------------------------|-----------------------------------------------------------------------------------------------------------------------------------------------------------------------------|
| Article number                    | F711GFGF                                                                                                                                                                    |
| Assembly / Assembly type          | wall-mounted                                                                                                                                                                |
| Type of opening                   | 3 pull-out compartments                                                                                                                                                     |
| Equipment                         | 1 x wide glass drawer divider , 3 x narrow glass drawer divider 1 x accessory box S 1 x accessory box M 3 x pull-out compartment with non-slip mat                          |
| Scope of delivery                 | $1 \times \text{ vanity unit }, 1 \times \text{ fastening set}$                                                                                                             |
| Position of washbasin             | washbasin on the middle                                                                                                                                                     |
| Furniture with tap hole           | without drilled tap holes                                                                                                                                                   |
| Position of shelf unit            | right                                                                                                                                                                       |
| Depth in mm                       | 501                                                                                                                                                                         |
| Width in mm                       | 1200                                                                                                                                                                        |
| Height in mm                      | 603                                                                                                                                                                         |
| Collection                        | Finion                                                                                                                                                                      |
| Suitable for                      | selected surface-mounted washbasins                                                                                                                                         |
| Function                          | <ul><li>with SoftClosing</li><li>with lighting</li><li>with push-to-open function</li></ul>                                                                                 |
| Material front                    | MDF                                                                                                                                                                         |
| Surface of front                  | Paint                                                                                                                                                                       |
| Material body                     | MDF                                                                                                                                                                         |
| Surface of body                   | Paint                                                                                                                                                                       |
| Material shelf element            | MDF                                                                                                                                                                         |
| Surface of shelf unit             | Paint                                                                                                                                                                       |
| Material cover panel              | MDF                                                                                                                                                                         |
| Shape                             | Angular                                                                                                                                                                     |
| Colour designation                | Glossy White Lacquer                                                                                                                                                        |
| Colour designation of shelf unit  | Glossy White Lacquer                                                                                                                                                        |
| Colour designation of cover panel | Glass White Matt                                                                                                                                                            |
| With lighting                     | Yes                                                                                                                                                                         |
| Smart home compatible             | No                                                                                                                                                                          |