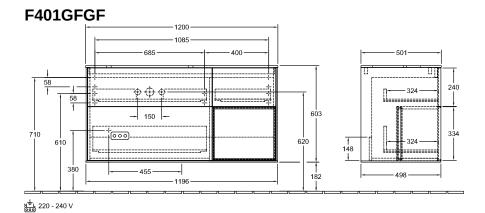

|
| Colour designation of cover panel | Glass White Matt                                                                                                                                                            |
| With lighting                     | Yes                                                                                                                                                                         |
| Smart home compatible             | No                                                                                                                                                                          |

## TECHNICAL DRAWINGS

# 220 - 240 V

## F401GFGF 1200 1085 400 501 1324 240 148 182 498