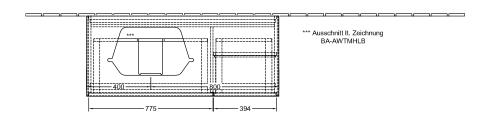

|
| Colour designation of cover panel | Glass White Matt                                                                                                                                                            |
| With lighting                     | Yes                                                                                                                                                                         |
| Smart home compatible             | No                                                                                                                                                                          |

## TECHNICAL DRAWINGS

# 220 - 240 V

## F401GFGF 1200 1085 400 501 1324 240 148 182 498