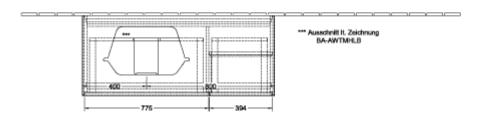

|
| Colour designation of cover panel | Glass White Matt                                                                                                                                                            |
| With lighting                     | Yes                                                                                                                                                                         |
| Smart home compatible             | No                                                                                                                                                                          |

## TECHNICAL DRAWINGS

# 220 - 240 V

## F401GFGF 1200 1085 400 501 1324 240 148 182 498