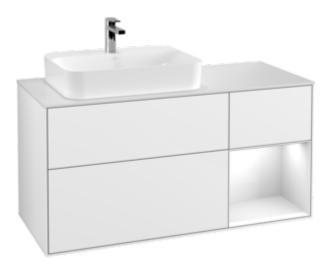

## PRODUCT INFORMATION

| Article title                     | Villeroy & Boch Finion Vanity unit,<br>with lighting, 3 pull-out<br>compartments, 1200 x 603 x 501<br>mm, Glossy White Lacquer / Glossy<br>White Lacquer / Glass White Matt |
|-----------------------------------|-----------------------------------------------------------------------------------------------------------------------------------------------------------------------------|
| Article number                    | F401GFGF                                                                                                                                                                    |
| Assembly / Assembly type          | wall-mounted                                                                                                                                                                |
| Type of opening                   | 3 pull-out compartments                                                                                                                                                     |
| Equipment                         | 1 x wide glass drawer divider , 3 x<br>narrow glass drawer divider 1 x<br>accessory box S 1 x accessory box<br>M 3 x pull-out compartment with<br>non-slip mat              |
| Scope of delivery                 | 1 x vanity unit , 1 x fastening set                                                                                                                                         |
| Position of washbasin             | washbasin on left                                                                                                                                                           |
| Position of shelf unit            | right                                                                                                                                                                       |
| Depth in mm                       | 501                                                                                                                                                                         |
| Width in mm                       | 1200                                                                                                                                                                        |
| Height in mm                      | 603                                                                                                                                                                         |
| Collection                        | Finion                                                                                                                                                                      |
| Suitable for                      | selected surface-mounted washbasins                                                                                                                                         |
| Function                          | <ul><li>with SoftClosing</li><li>with lighting</li><li>with push-to-open function</li></ul>                                                                                 |
| Material front                    | MDF                                                                                                                                                                         |
| Surface of front                  | Paint                                                                                                                                                                       |
| Material body                     | MDF                                                                                                                                                                         |
| Surface of body                   | Paint                                                                                                                                                                       |
| Material shelf element            | MDF                                                                                                                                                                         |
| Surface of shelf unit             | Paint                                                                                                                                                                       |
| Material cover panel              | MDF                                                                                                                                                                         |
| Shape                             | Angular                                                                                                                                                                     |
| Colour designation                | Glossy White Lacquer                                                                                                                                                        |
| Colour designation of shelf unit  | Glossy White Lacquer                                                                                                                                                        |
| Colour designation of cover panel | Glass White Matt                                                                                                                                                            |
| With lighting                     | Yes                                                                                                                                                                         |
| Smart home compatible             | No                                                                                                                                                                          |