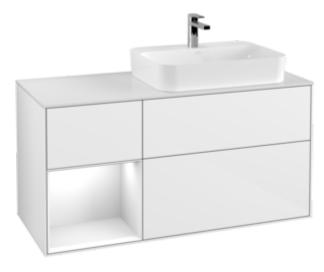

## PRODUCT INFORMATION

| Article title                     | Villeroy & Boch Finion Vanity unit,<br>with lighting, 3 pull-out<br>compartments, 1200 x 603 x 501<br>mm, Glossy White Lacquer / Glossy<br>White Lacquer / Glass White Matt |
|-----------------------------------|-----------------------------------------------------------------------------------------------------------------------------------------------------------------------------|
| Article number                    | F391GFGF                                                                                                                                                                    |
| Assembly / Assembly type          | wall-mounted                                                                                                                                                                |
| Type of opening                   | 3 pull-out compartments                                                                                                                                                     |
| Equipment                         | 1 x wide glass drawer divider , 3 x<br>narrow glass drawer divider 1 x<br>accessory box S 1 x accessory box<br>M 3 x pull-out compartment with<br>non-slip mat              |
| Scope of delivery                 | 1 x vanity unit , 1 x fastening set                                                                                                                                         |
| Position of washbasin             | washbasin on right                                                                                                                                                          |
| Position of shelf unit            | left                                                                                                                                                                        |
| Depth in mm                       | 501                                                                                                                                                                         |
| Width in mm                       | 1200                                                                                                                                                                        |
| Height in mm                      | 603                                                                                                                                                                         |
| Collection                        | Finion                                                                                                                                                                      |
| Suitable for                      | selected surface-mounted washbasins                                                                                                                                         |
| Function                          | <ul><li>with SoftClosing</li><li>with lighting</li><li>with push-to-open function</li></ul>                                                                                 |
| Material front                    | MDF                                                                                                                                                                         |
| Surface of front                  | Paint                                                                                                                                                                       |
| Material body                     | MDF                                                                                                                                                                         |
| Surface of body                   | Paint                                                                                                                                                                       |
| Material shelf element            | MDF                                                                                                                                                                         |
| Surface of shelf unit             | Paint                                                                                                                                                                       |
| Material cover panel              | MDF                                                                                                                                                                         |
| Shape                             | Angular                                                                                                                                                                     |
| Colour designation                | Glossy White Lacquer                                                                                                                                                        |
| Colour designation of shelf unit  | Glossy White Lacquer                                                                                                                                                        |
| Colour designation of cover panel | Glass White Matt                                                                                                                                                            |
| With lighting                     | Yes                                                                                                                                                                         |
| Smart home compatible             | No                                                                                                                                                                          |