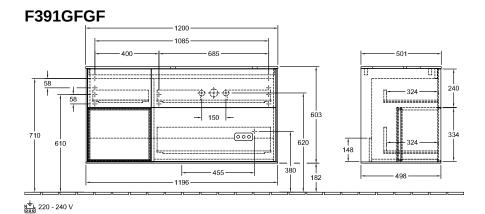

## TECHNICAL DRAWINGS

## F391GFGF 1200 1085 685 501 240 240 158 1196 485 380 182 498