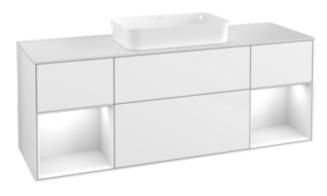

## PRODUCT INFORMATION

| Article title                     | Villeroy & Boch Finion Vanity unit,<br>with lighting, 4 pull-out<br>compartments, 1600 x 603 x 501<br>mm, Glossy White Lacquer / Glossy<br>White Lacquer / Glass White Matt |
|-----------------------------------|-----------------------------------------------------------------------------------------------------------------------------------------------------------------------------|
| Article number                    | F331GFGF                                                                                                                                                                    |
| Assembly / Assembly type          | wall-mounted                                                                                                                                                                |
| Type of opening                   | 4 pull-out compartments                                                                                                                                                     |
| Equipment                         | 1 x wide glass drawer divider , 3 x                                                                                                                                         |
| Едариен                           | narrow glass drawer divider 1 x accessory box S 1 x accessory box M 4 x pull-out compartment with non-slip mat                                                              |
| Scope of delivery                 | $1 \times \text{ vanity unit }, 1 \times \text{ fastening set}$                                                                                                             |
| Position of washbasin             | washbasin on the middle                                                                                                                                                     |
| Furniture with tap hole           | with drilled tap holes                                                                                                                                                      |
| Position of shelf unit            | left and right                                                                                                                                                              |
| Depth in mm                       | 501                                                                                                                                                                         |
| Width in mm                       | 1600                                                                                                                                                                        |
| Height in mm                      | 603                                                                                                                                                                         |
| Collection                        | Finion                                                                                                                                                                      |
| Suitable for                      | selected surface-mounted washbasins                                                                                                                                         |
| Function                          | <ul><li>with SoftClosing</li><li>with lighting</li><li>with push-to-open function</li></ul>                                                                                 |
| Material front                    | MDF                                                                                                                                                                         |
| Surface of front                  | Paint                                                                                                                                                                       |
| Material body                     | MDF                                                                                                                                                                         |
| Surface of body                   | Paint                                                                                                                                                                       |
| Material shelf element            | MDF                                                                                                                                                                         |
| Surface of shelf unit             | Paint                                                                                                                                                                       |
| Material cover panel              | MDF                                                                                                                                                                         |
| Shape                             | Angular                                                                                                                                                                     |
| Colour designation                | Glossy White Lacquer                                                                                                                                                        |
| Colour designation of shelf unit  | Glossy White Lacquer                                                                                                                                                        |
| Colour designation of cover panel | Glass White Matt                                                                                                                                                            |
| With lighting                     | Yes                                                                                                                                                                         |
| Smart home compatible             | No                                                                                                                                                                          |