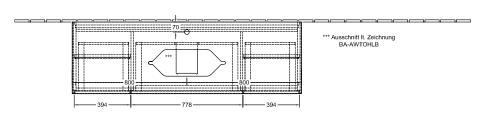

|
| Colour designation of cover panel | Glass White Matt                                                                                                                                                            |
| With lighting                     | Yes                                                                                                                                                                         |
| Smart home compatible             | No                                                                                                                                                                          |

## TECHNICAL DRAWINGS

##