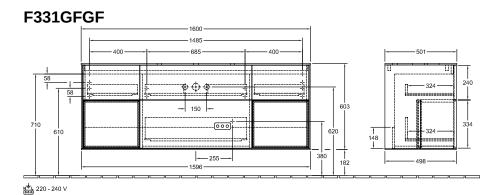

## PRODUCT INFORMATION

| Article title                     | Villeroy & Boch Finion Vanity unit,<br>with lighting, 4 pull-out<br>compartments, 1600 x 603 x 501<br>mm, Glossy White Lacquer / Glossy<br>White Lacquer / Glass White Matt |
|-----------------------------------|-----------------------------------------------------------------------------------------------------------------------------------------------------------------------------|
| Article number                    | F331GFGF                                                                                                                                                                    |
| Assembly / Assembly type          | wall-mounted                                                                                                                                                                |
| Type of opening                   | 4 pull-out compartments                                                                                                                                                     |
| Equipment                         | 1 x wide glass drawer divider , 3 x                                                                                                                                         |
| Едариен                           | narrow glass drawer divider 1 x accessory box S 1 x accessory box M 4 x pull-out compartment with non-slip mat                                                              |
| Scope of delivery                 | $1 \times \text{ vanity unit }, 1 \times \text{ fastening set}$                                                                                                             |
| Position of washbasin             | washbasin on the middle                                                                                                                                                     |
| Furniture with tap hole           | with drilled tap holes                                                                                                                                                      |
| Position of shelf unit            | left and right                                                                                                                                                              |
| Depth in mm                       | 501                                                                                                                                                                         |
| Width in mm                       | 1600                                                                                                                                                                        |
| Height in mm                      | 603                                                                                                                                                                         |
| Collection                        | Finion                                                                                                                                                                      |
| Suitable for                      | selected surface-mounted washbasins                                                                                                                                         |
| Function                          | <ul><li>with SoftClosing</li><li>with lighting</li><li>with push-to-open function</li></ul>                                                                                 |
| Material front                    | MDF                                                                                                                                                                         |
| Surface of front                  | Paint                                                                                                                                                                       |
| Material body                     | MDF                                                                                                                                                                         |
| Surface of body                   | Paint                                                                                                                                                                       |
| Material shelf element            | MDF                                                                                                                                                                         |
| Surface of shelf unit             | Paint                                                                                                                                                                       |
| Material cover panel              | MDF                                                                                                                                                                         |
| Shape                             | Angular                                                                                                                                                                     |
| Colour designation                | Glossy White Lacquer                                                                                                                                                        |
| Colour designation of shelf unit  | Glossy White Lacquer                                                                                                                                                        |
| Colour designation of cover panel | Glass White Matt                                                                                                                                                            |
| With lighting                     | Yes                                                                                                                                                                         |
| Smart home compatible             | No                                                                                                                                                                          |

## TECHNICAL DRAWINGS