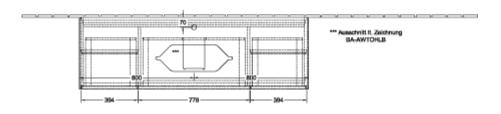

|
| Colour designation of cover panel | Glass White Matt                                                                                                                                                            |
| With lighting                     | Yes                                                                                                                                                                         |
| Smart home compatible             | No                                                                                                                                                                          |

## TECHNICAL DRAWINGS

##