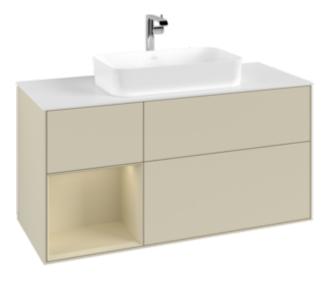

## FINION VANITY UNIT ANGULAR

## PRODUCT INFORMATION

| Article title                     | Villeroy & Boch Finion Vanity unit,<br>with lighting, 3 pull-out<br>compartments, 1200 x 603 x 501<br>mm, Silk Grey Matt Lacquer / Silk<br>Grey Matt Lacquer / Glass White<br>Matt |
|-----------------------------------|------------------------------------------------------------------------------------------------------------------------------------------------------------------------------------|
| Article number                    | F291HJHJ                                                                                                                                                                           |
| Assembly / Assembly type          | wall-mounted                                                                                                                                                                       |
| Type of opening                   | 3 pull-out compartments                                                                                                                                                            |
| Equipment                         | 1 x wide glass drawer divider , 3 x<br>narrow glass drawer divider 1 x<br>accessory box S 1 x accessory box<br>M 3 x pull-out compartment with<br>non-slip mat                     |
| Scope of delivery                 | 1 x vanity unit , 1 x fastening set                                                                                                                                                |
| Position of washbasin             | washbasin on the middle                                                                                                                                                            |
| Furniture with tap hole           | with drilled tap holes                                                                                                                                                             |
| Position of shelf unit            | left                                                                                                                                                                               |
| Depth in mm                       | 501                                                                                                                                                                                |
| Width in mm                       | 1200                                                                                                                                                                               |
| Height in mm                      | 603                                                                                                                                                                                |
| Collection                        | Finion                                                                                                                                                                             |
| Suitable for                      | selected surface-mounted washbasins                                                                                                                                                |
| Function                          | <ul><li>with SoftClosing</li><li>with lighting</li><li>with push-to-open function</li></ul>                                                                                        |
| Material front                    | MDF                                                                                                                                                                                |
| Surface of front                  | Paint                                                                                                                                                                              |
| Material body                     | MDF                                                                                                                                                                                |
| Surface of body                   | Paint                                                                                                                                                                              |
| Material shelf element            | MDF                                                                                                                                                                                |
| Surface of shelf unit             | Paint                                                                                                                                                                              |
| Material cover panel              | MDF                                                                                                                                                                                |
| Shape                             | Angular                                                                                                                                                                            |
| Colour designation                | Silk Grey Matt Lacquer                                                                                                                                                             |
| Colour designation of shelf unit  | Silk Grey Matt Lacquer                                                                                                                                                             |
| Colour designation of cover panel | Glass White Matt                                                                                                                                                                   |
| With lighting                     | Yes                                                                                                                                                                                |
| Smart home compatible             | No                                                                                                                                                                                 |