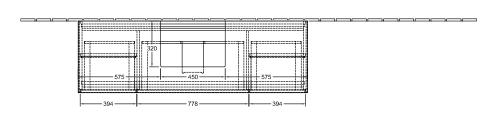

|
| Colour designation of cover panel | Glass White Matt                                                                                                                                                            |
| With lighting                     | Yes                                                                                                                                                                         |
| Smart home compatible             | No                                                                                                                                                                          |

## TECHNICAL DRAWINGS







## F211GFGF