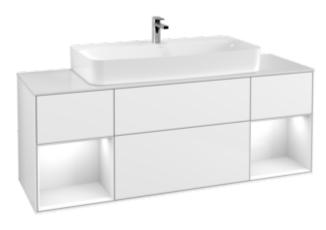

## PRODUCT INFORMATION

| Article title                     | Villeroy & Boch Finion Vanity unit,<br>with lighting, 4 pull-out<br>compartments, 1600 x 603 x 501<br>mm, Glossy White Lacquer / Glossy<br>White Lacquer / Glass White Matt |
|-----------------------------------|-----------------------------------------------------------------------------------------------------------------------------------------------------------------------------|
| Article number                    | F211GFGF                                                                                                                                                                    |
| Assembly / Assembly type          | wall-mounted                                                                                                                                                                |
| Type of opening                   | 4 pull-out compartments                                                                                                                                                     |
| Equipment                         | 1 x wide glass drawer divider , 3 x<br>narrow glass drawer divider 1 x<br>accessory box S 1 x accessory box<br>M 4 x pull-out compartment with<br>non-slip mat              |
| Scope of delivery                 | 1 x vanity unit , 1 x fastening set                                                                                                                                         |
| Position of washbasin             | washbasin on the middle                                                                                                                                                     |
| Position of shelf unit            | left and right                                                                                                                                                              |
| Depth in mm                       | 501                                                                                                                                                                         |
| Width in mm                       | 1600                                                                                                                                                                        |
| Height in mm                      | 603                                                                                                                                                                         |
| Collection                        | Finion                                                                                                                                                                      |
| Suitable for                      | selected washbasins                                                                                                                                                         |
| Function                          | <ul><li>with SoftClosing</li><li>with lighting</li><li>with push-to-open function</li></ul>                                                                                 |
| Material front                    | MDF                                                                                                                                                                         |
| Surface of front                  | Paint                                                                                                                                                                       |
| Material body                     | MDF                                                                                                                                                                         |
| Surface of body                   | Paint                                                                                                                                                                       |
| Material shelf element            | MDF                                                                                                                                                                         |
| Surface of shelf unit             | Paint                                                                                                                                                                       |
| Material cover panel              | MDF                                                                                                                                                                         |
| Shape                             | Angular                                                                                                                                                                     |
| Colour designation                | Glossy White Lacquer                                                                                                                                                        |
| Colour designation of shelf unit  | Glossy White Lacquer                                                                                                                                                        |
| Colour designation of cover panel | Glass White Matt                                                                                                                                                            |
| With lighting                     | Yes                                                                                                                                                                         |
| Smart home compatible             | No                                                                                                                                                                          |