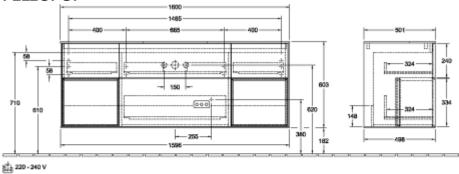

## TECHNICAL DRAWINGS

## PRODUCT INFORMATION

| Article title                     | Villeroy & Boch Finion Vanity unit,<br>with lighting, 4 pull-out<br>compartments, 1600 x 603 x 501<br>mm, Glossy White Lacquer / Glossy<br>White Lacquer / Glass White Matt |
|-----------------------------------|-----------------------------------------------------------------------------------------------------------------------------------------------------------------------------|
| Article number                    | F211GFGF                                                                                                                                                                    |
| Assembly / Assembly type          | wall-mounted                                                                                                                                                                |
| Type of opening                   | 4 pull-out compartments                                                                                                                                                     |
| Equipment                         | 1 x wide glass drawer divider , 3 x<br>narrow glass drawer divider 1 x<br>accessory box S 1 x accessory box<br>M 4 x pull-out compartment with<br>non-slip mat              |
| Scope of delivery                 | 1 x vanity unit , 1 x fastening set                                                                                                                                         |
| Position of washbasin             | washbasin on the middle                                                                                                                                                     |
| Position of shelf unit            | left and right                                                                                                                                                              |
| Depth in mm                       | 501                                                                                                                                                                         |
| Width in mm                       | 1600                                                                                                                                                                        |
| Height in mm                      | 603                                                                                                                                                                         |
| Collection                        | Finion                                                                                                                                                                      |
| Suitable for                      | selected washbasins                                                                                                                                                         |
| Function                          | <ul><li>with SoftClosing</li><li>with lighting</li><li>with push-to-open function</li></ul>                                                                                 |
| Material front                    | MDF                                                                                                                                                                         |
| Surface of front                  | Paint                                                                                                                                                                       |
| Material body                     | MDF                                                                                                                                                                         |
| Surface of body                   | Paint                                                                                                                                                                       |
| Material shelf element            | MDF                                                                                                                                                                         |
| Surface of shelf unit             | Paint                                                                                                                                                                       |
| Material cover panel              | MDF                                                                                                                                                                         |
| Shape                             | Angular                                                                                                                                                                     |
| Colour designation                | Glossy White Lacquer                                                                                                                                                        |
| Colour designation of shelf unit  | Glossy White Lacquer                                                                                                                                                        |
| Colour designation of cover panel | Glass White Matt                                                                                                                                                            |
| With lighting                     | Yes                                                                                                                                                                         |
| Smart home compatible             | No                                                                                                                                                                          |