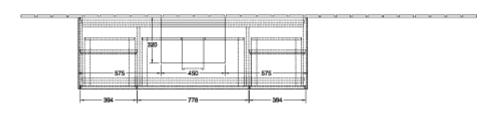

## TECHNICAL DRAWINGS

## PRODUCT INFORMATION

| Article title                     | Villeroy & Boch Finion Vanity unit,<br>with lighting, 4 pull-out<br>compartments, 1600 x 603 x 501<br>mm, Glossy White Lacquer / Glossy<br>White Lacquer / Glass White Matt |
|-----------------------------------|-----------------------------------------------------------------------------------------------------------------------------------------------------------------------------|
| Article number                    | F211GFGF                                                                                                                                                                    |
| Assembly / Assembly type          | wall-mounted                                                                                                                                                                |
| Type of opening                   | 4 pull-out compartments                                                                                                                                                     |
| Equipment                         | 1 x wide glass drawer divider , 3 x<br>narrow glass drawer divider 1 x<br>accessory box S 1 x accessory box<br>M 4 x pull-out compartment with<br>non-slip mat              |
| Scope of delivery                 | 1 x vanity unit , 1 x fastening set                                                                                                                                         |
| Position of washbasin             | washbasin on the middle                                                                                                                                                     |
| Position of shelf unit            | left and right                                                                                                                                                              |
| Depth in mm                       | 501                                                                                                                                                                         |
| Width in mm                       | 1600                                                                                                                                                                        |
| Height in mm                      | 603                                                                                                                                                                         |
| Collection                        | Finion                                                                                                                                                                      |
| Suitable for                      | selected washbasins                                                                                                                                                         |
| Function                          | <ul><li>with SoftClosing</li><li>with lighting</li><li>with push-to-open function</li></ul>                                                                                 |
| Material front                    | MDF                                                                                                                                                                         |
| Surface of front                  | Paint                                                                                                                                                                       |
| Material body                     | MDF                                                                                                                                                                         |
| Surface of body                   | Paint                                                                                                                                                                       |
| Material shelf element            | MDF                                                                                                                                                                         |
| Surface of shelf unit             | Paint                                                                                                                                                                       |
| Material cover panel              | MDF                                                                                                                                                                         |
| Shape                             | Angular                                                                                                                                                                     |
| Colour designation                | Glossy White Lacquer                                                                                                                                                        |
| Colour designation of shelf unit  | Glossy White Lacquer                                                                                                                                                        |
| Colour designation of cover panel | Glass White Matt                                                                                                                                                            |
| With lighting                     | Yes                                                                                                                                                                         |
| Smart home compatible             | No                                                                                                                                                                          |