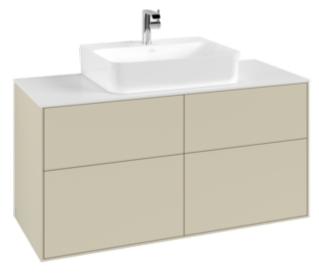

## FINION VANITY UNIT ANGULAR

## PRODUCT INFORMATION

| Article title                     | Villeroy & Boch Finion Vanity unit, 4<br>pull-out compartments, 1200 x 603<br>x 501 mm, Silk Grey Matt Lacquer /<br>Glass White Matt                           |
|-----------------------------------|----------------------------------------------------------------------------------------------------------------------------------------------------------------|
| Article number                    | F13100HJ                                                                                                                                                       |
| Assembly / Assembly type          | wall-mounted                                                                                                                                                   |
| Type of opening                   | 4 pull-out compartments                                                                                                                                        |
| Equipment                         | 2 x wide glass drawer divider , 6 x<br>narrow glass drawer divider 2 x<br>accessory box S 2 x accessory box<br>M 4 x pull-out compartment with<br>non-slip mat |
| Scope of delivery                 | 1x vanity unit , $1x$ fastening set                                                                                                                            |
| Position of washbasin             | washbasin on the middle                                                                                                                                        |
| Position of shelf unit            | without                                                                                                                                                        |
| Depth in mm                       | 501                                                                                                                                                            |
| Width in mm                       | 1200                                                                                                                                                           |
| Height in mm                      | 603                                                                                                                                                            |
| Collection                        | Finion                                                                                                                                                         |
| Suitable for                      | selected washbasins                                                                                                                                            |
| Function                          | <ul><li>with SoftClosing</li><li>with push-to-open function</li></ul>                                                                                          |
| Material front                    | MDF                                                                                                                                                            |
| Surface of front                  | Paint                                                                                                                                                          |
| Material body                     | MDF                                                                                                                                                            |
| Surface of body                   | Paint                                                                                                                                                          |
| Material cover panel              | MDF                                                                                                                                                            |
| Shape                             | Angular                                                                                                                                                        |
| Colour designation                | Silk Grey Matt Lacquer                                                                                                                                         |
| Colour designation of cover panel | Glass White Matt                                                                                                                                               |
| With lighting                     | No                                                                                                                                                             |
| Smart home compatible             | No                                                                                                                                                             |