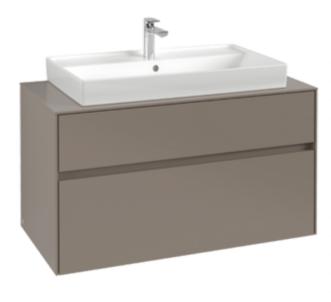

## COLLARO VANITY UNIT ANGULAR

## PRODUCT INFORMATION

| Article title                     | Villeroy & Boch Collaro Vanity unit,<br>2 pull-out compartments, 1000 x<br>548 x 500 mm, Taupe / Taupe                                  |
|-----------------------------------|-----------------------------------------------------------------------------------------------------------------------------------------|
| Article number                    | C02000VM                                                                                                                                |
| Assembly / Assembly type          | wall-mounted                                                                                                                            |
| Type of opening                   | 2 pull-out compartments                                                                                                                 |
| Equipment                         | 1 x wide glass drawer divider , 2 x<br>narrow glass drawer divider 1 x<br>accessory box L 2 x pull-out<br>compartment with non-slip mat |
| Scope of delivery                 | 1x vanity unit , $1x$ fastening set                                                                                                     |
| Position of washbasin             | washbasin on the middle                                                                                                                 |
| Depth in mm                       | 500                                                                                                                                     |
| Width in mm                       | 1000                                                                                                                                    |
| Height in mm                      | 548                                                                                                                                     |
| Collection                        | Collaro                                                                                                                                 |
| Suitable for                      | selected vanity washbasins                                                                                                              |
| Function                          | with SoftClosing                                                                                                                        |
| Material front                    | Chipboard                                                                                                                               |
| Surface of front                  | Lacquer coating                                                                                                                         |
| Material body                     | Chipboard                                                                                                                               |
| Surface of body                   | Lacquer coating                                                                                                                         |
| Material cover panel              | Chipboard                                                                                                                               |
| Other material                    | Handle: aluminium                                                                                                                       |
| Other surfaces                    | Handle: Paint, matt                                                                                                                     |
| Shape                             | Angular                                                                                                                                 |
| Colour designation                | Taupe                                                                                                                                   |
| Colour designation of cover panel | Taupe                                                                                                                                   |
| Other colour designations         | Handle: Taupe                                                                                                                           |
| With lighting                     | No                                                                                                                                      |
| Smart home compatible             | No                                                                                                                                      |