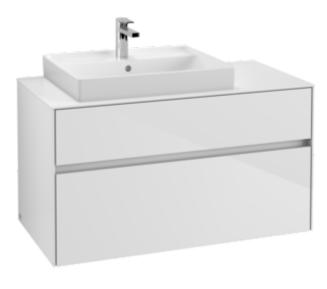

## PRODUCT INFORMATION

| Article title                     | Villeroy & Boch Collaro Vanity unit,<br>2 pull-out compartments, 1000 x<br>548 x 500 mm, Glossy White /<br>Glossy White                 |
|-----------------------------------|-----------------------------------------------------------------------------------------------------------------------------------------|
| Article number                    | C01700DH                                                                                                                                |
| Assembly / Assembly type          | wall-mounted                                                                                                                            |
| Type of opening                   | 2 pull-out compartments                                                                                                                 |
| Equipment                         | 1 x wide glass drawer divider , 2 x<br>narrow glass drawer divider 1 x<br>accessory box L 2 x pull-out<br>compartment with non-slip mat |
| Scope of delivery                 | 1x vanity unit , $1x$ fastening set                                                                                                     |
| Position of washbasin             | washbasin on left                                                                                                                       |
| Depth in mm                       | 500                                                                                                                                     |
| Width in mm                       | 1000                                                                                                                                    |
| Height in mm                      | 548                                                                                                                                     |
| Collection                        | Collaro                                                                                                                                 |
| Suitable for                      | selected washbasins                                                                                                                     |
| Function                          | with SoftClosing                                                                                                                        |
| Material front                    | MDF                                                                                                                                     |
| Surface of front                  | Acrylic film                                                                                                                            |
| Material body                     | MDF                                                                                                                                     |
| Surface of body                   | Acrylic film                                                                                                                            |
| Material cover panel              | MDF                                                                                                                                     |
| Other material                    | Handle: aluminium                                                                                                                       |
| Other surfaces                    | Handle: Paint, matt                                                                                                                     |
| Shape                             | Angular                                                                                                                                 |
| Colour designation                | Glossy White                                                                                                                            |
| Colour designation of cover panel | Glossy White                                                                                                                            |
| Other colour designations         | Handle: White Matt                                                                                                                      |
| With lighting                     | No                                                                                                                                      |
| Smart home compatible             | No                                                                                                                                      |