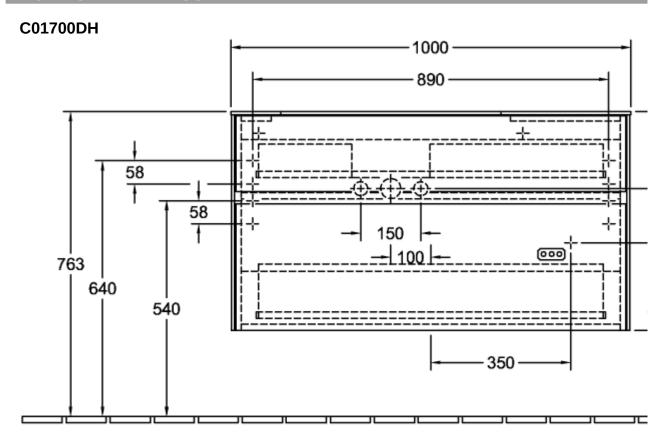

|
| Colour designation of cover panel | Glossy White                                                                                                                            |
| Other colour designations         | Handle: White Matt                                                                                                                      |
| With lighting                     | No                                                                                                                                      |
| Smart home compatible             | No                                                                                                                                      |

## TECHNICAL DRAWINGS