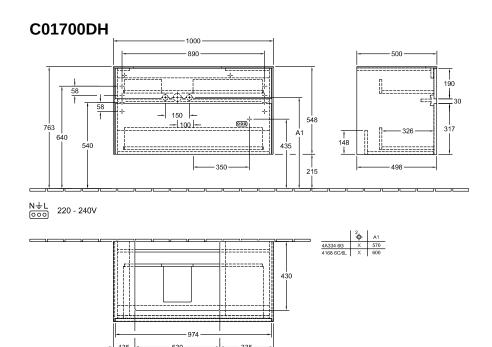

## PRODUCT INFORMATION

| Article title                     | Villeroy & Boch Collaro Vanity unit,<br>2 pull-out compartments, 1000 x<br>548 x 500 mm, Glossy White /<br>Glossy White                 |
|-----------------------------------|-----------------------------------------------------------------------------------------------------------------------------------------|
| Article number                    | C01700DH                                                                                                                                |
| Assembly / Assembly type          | wall-mounted                                                                                                                            |
| Type of opening                   | 2 pull-out compartments                                                                                                                 |
| Equipment                         | 1 x wide glass drawer divider , 2 x<br>narrow glass drawer divider 1 x<br>accessory box L 2 x pull-out<br>compartment with non-slip mat |
| Scope of delivery                 | 1x vanity unit , $1x$ fastening set                                                                                                     |
| Position of washbasin             | washbasin on left                                                                                                                       |
| Depth in mm                       | 500                                                                                                                                     |
| Width in mm                       | 1000                                                                                                                                    |
| Height in mm                      | 548                                                                                                                                     |
| Collection                        | Collaro                                                                                                                                 |
| Suitable for                      | selected washbasins                                                                                                                     |
| Function                          | with SoftClosing                                                                                                                        |
| Material front                    | MDF                                                                                                                                     |
| Surface of front                  | Acrylic film                                                                                                                            |
| Material body                     | MDF                                                                                                                                     |
| Surface of body                   | Acrylic film                                                                                                                            |
| Material cover panel              | MDF                                                                                                                                     |
| Other material                    | Handle: aluminium                                                                                                                       |
| Other surfaces                    | Handle: Paint, matt                                                                                                                     |
| Shape                             | Angular                                                                                                                                 |
| Colour designation                | Glossy White                                                                                                                            |
| Colour designation of cover panel | Glossy White                                                                                                                            |
| Other colour designations         | Handle: White Matt                                                                                                                      |
| With lighting                     | No                                                                                                                                      |
| Smart home compatible             | No                                                                                                                                      |

## TECHNICAL DRAWINGS