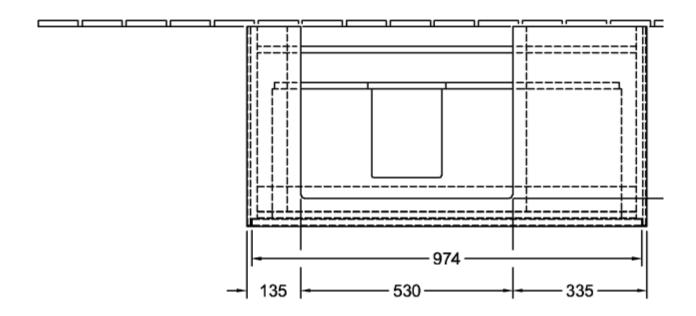

|
| Colour designation of cover panel | Glossy White                                                                                                                            |
| Other colour designations         | Handle: White Matt                                                                                                                      |
| With lighting                     | No                                                                                                                                      |
| Smart home compatible             | No                                                                                                                                      |

## TECHNICAL DRAWINGS