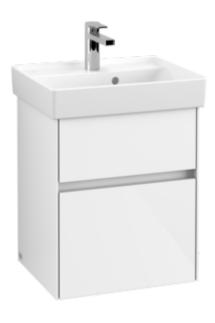

## PRODUCT INFORMATION

| Article title             | Villeroy & Boch Collaro Vanity unit,<br>2 pull-out compartments, 460 x 546<br>x 374 mm, Glossy White |
|---------------------------|------------------------------------------------------------------------------------------------------|
| Article number            | C00600DH                                                                                             |
| Assembly / Assembly type  | wall-mounted                                                                                         |
| Type of opening           | 2 pull-out compartments                                                                              |
| Equipment                 | 1x accessory box L , $2x$ pull-out compartment with non-slip mat                                     |
| Scope of delivery         | 1 x vanity unit , 1 x fastening set                                                                  |
| Position of washbasin     | washbasin on the middle                                                                              |
| Depth in mm               | 374                                                                                                  |
| Width in mm               | 460                                                                                                  |
| Height in mm              | 546                                                                                                  |
| Collection                | Collaro                                                                                              |
| Suitable for              | selected handwashbasins                                                                              |
| Function                  | with SoftClosing                                                                                     |
| Material front            | MDF                                                                                                  |
| Surface of front          | Acrylic film                                                                                         |
| Material body             | MDF                                                                                                  |
| Surface of body           | Acrylic film                                                                                         |
| Other material            | Handle: aluminium                                                                                    |
| Other surfaces            | Handle: Paint, matt                                                                                  |
| Shape                     | Angular                                                                                              |
| Colour designation        | Glossy White                                                                                         |
| Other colour designations | Handle: White Matt                                                                                   |
| With lighting             | No                                                                                                   |
| Smart home compatible     | No                                                                                                   |