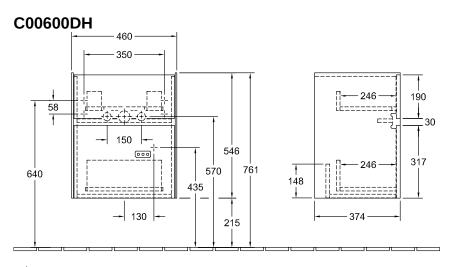

aint, matt                                                                                  |
| Shape                     | Angular                                                                                              |
| Colour designation        | Glossy White                                                                                         |
| Other colour designations | Handle: White Matt                                                                                   |
| With lighting             | No                                                                                                   |
| Smart home compatible     | No                                                                                                   |

## TECHNICAL DRAWINGS

## C00600DH







 $N \stackrel{\bot}{=} L$  220 - 240V