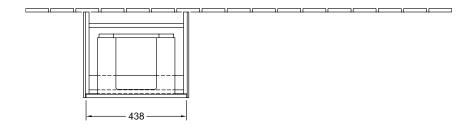

|
| Shape                     | Angular                                                                                              |
| Colour designation        | Glossy White                                                                                         |
| Other colour designations | Handle: White Matt                                                                                   |
| With lighting             | No                                                                                                   |
| Smart home compatible     | No                                                                                                   |

## TECHNICAL DRAWINGS

## C00600DH







 $N \stackrel{\bot}{=} L$  220 - 240V