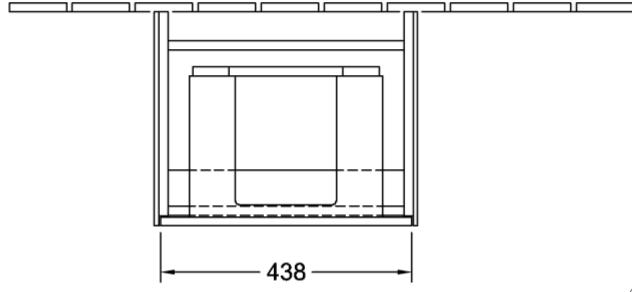

Paint, matt                                                                                  |
| Shape                     | Angular                                                                                              |
| Colour designation        | Glossy White                                                                                         |
| Other colour designations | Handle: White Matt                                                                                   |
| With lighting             | No                                                                                                   |
| Smart home compatible     | No                                                                                                   |

## TECHNICAL DRAWINGS

## C00600DH







 $N \stackrel{\bot}{=} L$  220 - 240V