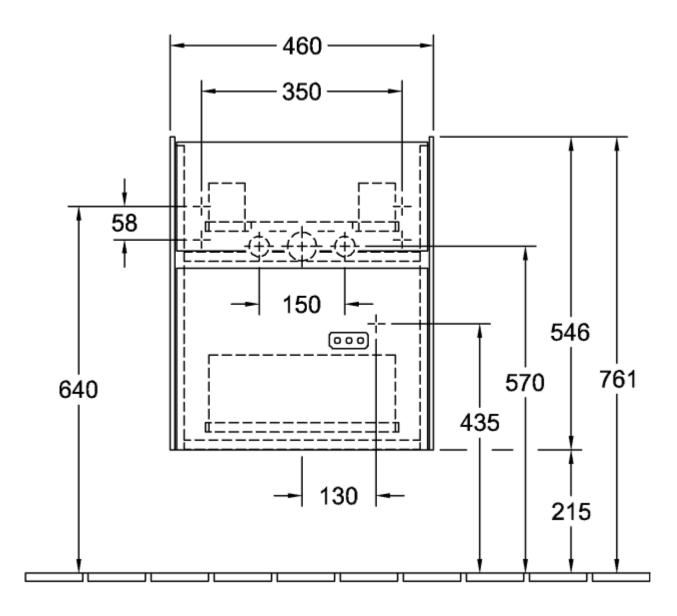

e: Paint, matt                                                                                  |
| Shape                     | Angular                                                                                              |
| Colour designation        | Glossy White                                                                                         |
| Other colour designations | Handle: White Matt                                                                                   |
| With lighting             | No                                                                                                   |
| Smart home compatible     | No                                                                                                   |

## TECHNICAL DRAWINGS

## C00600DH







 $N \stackrel{\bot}{=} L$  220 - 240V