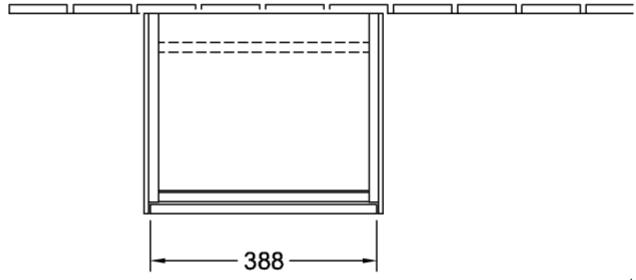

|
| Other surfaces            | Handle: Paint, matt                                                                 |
| Shape                     | Angular                                                                             |
| Colour designation        | Glossy White                                                                        |
| Other colour designations | Handle: White Matt                                                                  |
| With lighting             | No                                                                                  |
| Smart home compatible     | No                                                                                  |

## TECHNICAL DRAWINGS

## C00501DH