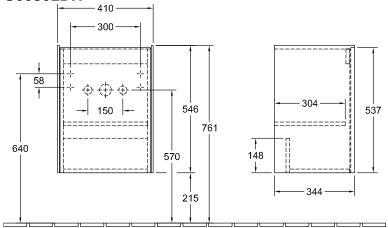

## PRODUCT INFORMATION

| Article title             | Villeroy & Boch Collaro Vanity unit,<br>1 door, 410 x 546 x 344 mm, Glossy<br>White |
|---------------------------|-------------------------------------------------------------------------------------|
| Article number            | C00501DH                                                                            |
| Assembly / Assembly type  | wall-mounted                                                                        |
| Type of opening           | 1 door                                                                              |
| Door hinge                | hinges on right                                                                     |
| Equipment                 | 1 x door , 1 x shelf                                                                |
| Scope of delivery         | 1  x vanity unit , $1  x$ fastening set                                             |
| Position of washbasin     | washbasin on the middle                                                             |
| Depth in mm               | 344                                                                                 |
| Width in mm               | 410                                                                                 |
| Height in mm              | 546                                                                                 |
| Collection                | Collaro                                                                             |
| Suitable for              | selected handwashbasins                                                             |
| Function                  | with SoftClosing                                                                    |
| Material front            | MDF                                                                                 |
| Surface of front          | Acrylic film                                                                        |
| Material body             | MDF                                                                                 |
| Surface of body           | Acrylic film                                                                        |
| Other material            | Handle: aluminium                                                                   |
| Other surfaces            | Handle: Paint, matt                                                                 |
| Shape                     | Angular                                                                             |
| Colour designation        | Glossy White                                                                        |
| Other colour designations | Handle: White Matt                                                                  |
| With lighting             | No                                                                                  |
| Smart home compatible     | No                                                                                  |

## TECHNICAL DRAWINGS

## C00501DH