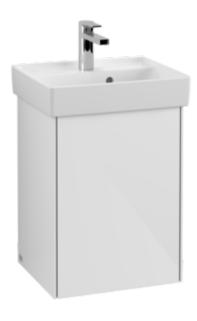

## PRODUCT INFORMATION

| Article title             | Villeroy & Boch Collaro Vanity unit,<br>1 door, 410 x 546 x 344 mm, Glossy<br>White |
|---------------------------|-------------------------------------------------------------------------------------|
| Article number            | C00501DH                                                                            |
| Assembly / Assembly type  | wall-mounted                                                                        |
| Type of opening           | 1 door                                                                              |
| Door hinge                | hinges on right                                                                     |
| Equipment                 | 1 x door , 1 x shelf                                                                |
| Scope of delivery         | 1  x vanity unit , $1  x$ fastening set                                             |
| Position of washbasin     | washbasin on the middle                                                             |
| Depth in mm               | 344                                                                                 |
| Width in mm               | 410                                                                                 |
| Height in mm              | 546                                                                                 |
| Collection                | Collaro                                                                             |
| Suitable for              | selected handwashbasins                                                             |
| Function                  | with SoftClosing                                                                    |
| Material front            | MDF                                                                                 |
| Surface of front          | Acrylic film                                                                        |
| Material body             | MDF                                                                                 |
| Surface of body           | Acrylic film                                                                        |
| Other material            | Handle: aluminium                                                                   |
| Other surfaces            | Handle: Paint, matt                                                                 |
| Shape                     | Angular                                                                             |
| Colour designation        | Glossy White                                                                        |
| Other colour designations | Handle: White Matt                                                                  |
| With lighting             | No                                                                                  |
| Smart home compatible     | No                                                                                  |