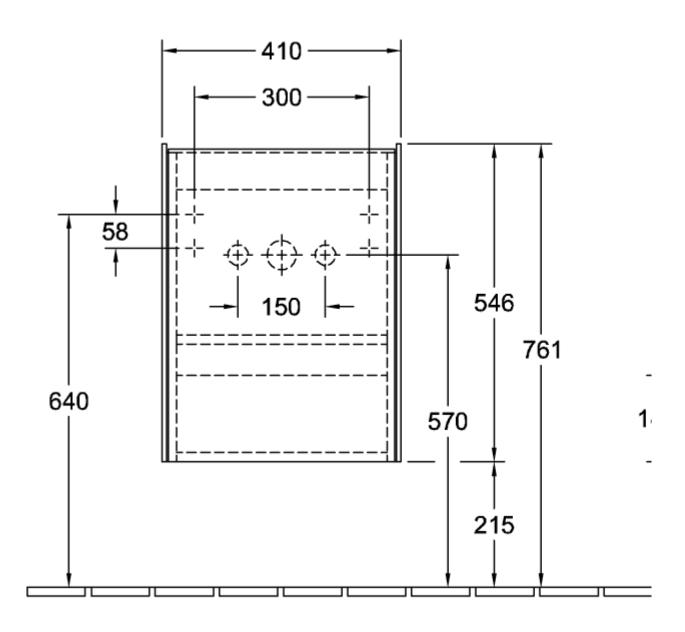

|
| Other surfaces            | Handle: Paint, matt                                                                 |
| Shape                     | Angular                                                                             |
| Colour designation        | Glossy White                                                                        |
| Other colour designations | Handle: White Matt                                                                  |
| With lighting             | No                                                                                  |
| Smart home compatible     | No                                                                                  |

## TECHNICAL DRAWINGS

## C00501DH