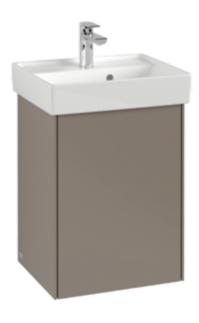

## COLLARO VANITY UNIT ANGULAR

## PRODUCT INFORMATION

| Article title             | Villeroy & Boch Collaro Vanity unit,<br>1 door, 410 x 546 x 344 mm, Taupe |
|---------------------------|---------------------------------------------------------------------------|
| Article number            | C00500VM                                                                  |
| Assembly / Assembly type  | wall-mounted                                                              |
| Type of opening           | 1 door                                                                    |
| Door hinge                | hinges on left                                                            |
| Equipment                 | 1 x door , 1 x shelf                                                      |
| Scope of delivery         | 1  x vanity unit , $1  x$ fastening set                                   |
| Position of washbasin     | washbasin on the middle                                                   |
| Depth in mm               | 344                                                                       |
| Width in mm               | 410                                                                       |
| Height in mm              | 546                                                                       |
| Collection                | Collaro                                                                   |
| Suitable for              | selected handwashbasins                                                   |
| Function                  | with SoftClosing                                                          |
| Material front            | Chipboard                                                                 |
| Surface of front          | Lacquer coating                                                           |
| Material body             | Chipboard                                                                 |
| Surface of body           | Lacquer coating                                                           |
| Other material            | Handle: aluminium                                                         |
| Other surfaces            | Handle: Paint, matt                                                       |
| Shape                     | Angular                                                                   |
| Colour designation        | Taupe                                                                     |
| Other colour designations | Handle: Taupe                                                             |
|                           | ·                                                                         |
| With lighting             | No                                                                        |