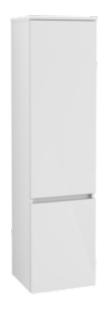

## PRODUCT INFORMATION

| Article title                     | Villeroy & Boch Legato Tall cabinet,<br>2 doors, 400 x 1550 x 350 mm,<br>Glossy White / Glossy White |
|-----------------------------------|------------------------------------------------------------------------------------------------------|
| Article number                    | B73001DH                                                                                             |
| Assembly / Assembly type          | wall-mounted                                                                                         |
| Type of opening                   | 2 doors                                                                                              |
| Door hinge                        | hinges on right                                                                                      |
| Equipment                         | 2 x door , 3 x shelf                                                                                 |
| Scope of delivery                 | $1 \times \text{tall cabinet}$ , $1 \times \text{fastening set}$                                     |
| Depth in mm                       | 350                                                                                                  |
| Width in mm                       | 400                                                                                                  |
| Height in mm                      | 1550                                                                                                 |
| Collection                        | Legato                                                                                               |
| Function                          | with SoftClosing                                                                                     |
| Material front                    | MDF                                                                                                  |
| Surface of front                  | Acrylic film                                                                                         |
| Material body                     | MDF                                                                                                  |
| Surface of body                   | Acrylic film                                                                                         |
| Material cover panel              | Chipboard                                                                                            |
| Shape                             | Angular                                                                                              |
| Colour designation                | Glossy White                                                                                         |
| Colour designation of cover panel | Glossy White                                                                                         |
| With lighting                     | No                                                                                                   |
| Smart home compatible             | No                                                                                                   |