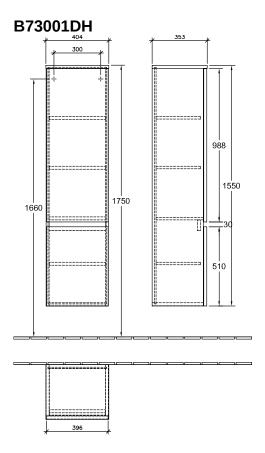

|
| Shape                             | Angular                                                                                              |
| Colour designation                | Glossy White                                                                                         |
| Colour designation of cover panel | Glossy White                                                                                         |
| With lighting                     | No                                                                                                   |
| Smart home compatible             | No                                                                                                   |

## TECHNICAL DRAWINGS