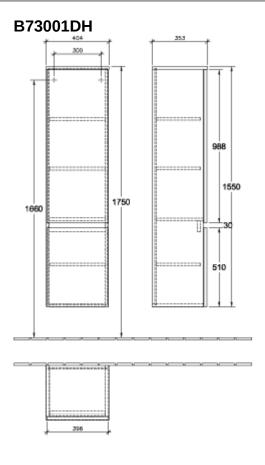

|
| Shape                             | Angular                                                                                              |
| Colour designation                | Glossy White                                                                                         |
| Colour designation of cover panel | Glossy White                                                                                         |
| With lighting                     | No                                                                                                   |
| Smart home compatible             | No                                                                                                   |

## TECHNICAL DRAWINGS