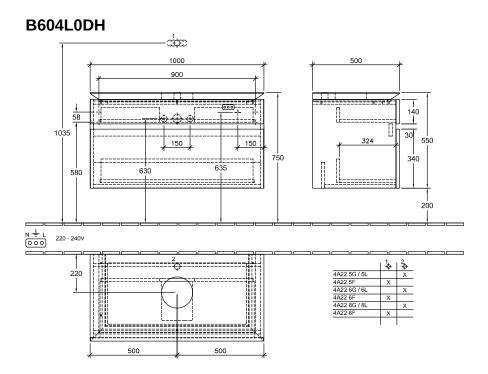

nel                          | tap holes punched out  selected washbasins      with SoftClosing     with lighting  MDF  Acrylic film  MDF  Acrylic film  Chipboard                        |
| Suitable for Function  Material front Surface of front Material body Surface of body Material cover panel Shape                    | tap holes punched out  selected washbasins      with SoftClosing     with lighting  MDF  Acrylic film  MDF  Acrylic film  Chipboard  Angular               |
| Suitable for Function  Material front Surface of front Material body Surface of body Material cover panel Shape Colour designation | tap holes punched out  selected washbasins      with SoftClosing     with lighting  MDF  Acrylic film  MDF  Acrylic film  Chipboard  Angular  Glossy White |

## TECHNICAL DRAWINGS