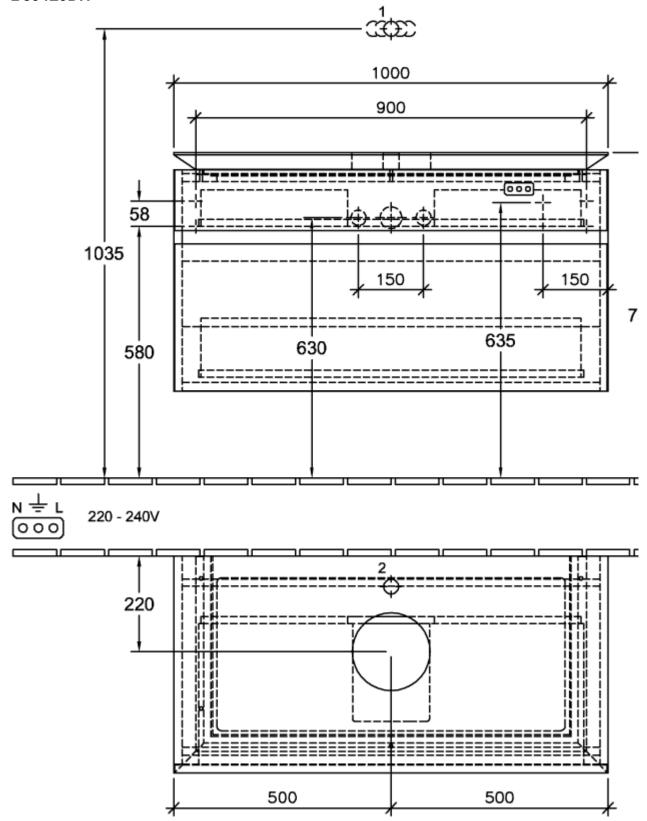

panel                          | tap holes punched out  selected washbasins      with SoftClosing     with lighting  MDF  Acrylic film  MDF  Acrylic film  Chipboard                        |
| Suitable for Function  Material front Surface of front Material body Surface of body Material cover panel Shape                    | tap holes punched out  selected washbasins      with SoftClosing     with lighting  MDF  Acrylic film  MDF  Acrylic film  Chipboard  Angular               |
| Suitable for Function  Material front Surface of front Material body Surface of body Material cover panel Shape Colour designation | tap holes punched out  selected washbasins      with SoftClosing     with lighting  MDF  Acrylic film  MDF  Acrylic film  Chipboard  Angular  Glossy White |

## TECHNICAL DRAWINGS