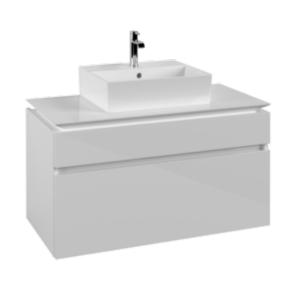

## PRODUCT INFORMATION

| Article title                                                                                                                      | Villeroy & Boch Legato Vanity unit,                                                                                                                        |
|------------------------------------------------------------------------------------------------------------------------------------|------------------------------------------------------------------------------------------------------------------------------------------------------------|
|                                                                                                                                    | with lighting, 2 pull-out compartments, 1000 x 550 x 500                                                                                                   |
|                                                                                                                                    | mm, Glossy White / Glossy White                                                                                                                            |
| Article number                                                                                                                     | B604L0DH                                                                                                                                                   |
| Assembly / Assembly type                                                                                                           | wall-mounted                                                                                                                                               |
| Type of opening                                                                                                                    | 2 pull-out compartments                                                                                                                                    |
| Equipment                                                                                                                          | 1 x wide glass drawer divider , 2 x<br>narrow glass drawer divider 1 x<br>accessory box L 2 x pull-out<br>compartment with non-slip mat                    |
| Scope of delivery                                                                                                                  | 1x vanity unit , $1x$ fastening set                                                                                                                        |
| Position of washbasin                                                                                                              | washbasin on the middle                                                                                                                                    |
| Depth in mm                                                                                                                        | 500                                                                                                                                                        |
| Width in mm                                                                                                                        | 1000                                                                                                                                                       |
| Height in mm                                                                                                                       | 550                                                                                                                                                        |
| Collection                                                                                                                         | Legato                                                                                                                                                     |
| Tap fitting / Tap hole information                                                                                                 |                                                                                                                                                            |
| rap nuing / rap note information                                                                                                   | <ul><li>no 3-hole tap fitting possible</li><li>tap holes punched out</li></ul>                                                                             |
| Suitable for                                                                                                                       |                                                                                                                                                            |
|                                                                                                                                    | tap holes punched out     selected washbasins                                                                                                              |
| Suitable for                                                                                                                       | tap holes punched out                                                                                                                                      |
| Suitable for                                                                                                                       | <ul><li>tap holes punched out</li><li>selected washbasins</li><li>with SoftClosing</li></ul>                                                               |
| Suitable for<br>Function                                                                                                           | <ul> <li>tap holes punched out</li> <li>selected washbasins</li> <li>with SoftClosing</li> <li>with lighting</li> </ul>                                    |
| Suitable for Function  Material front                                                                                              | tap holes punched out  selected washbasins      with SoftClosing     with lighting  MDF                                                                    |
| Suitable for Function  Material front Surface of front                                                                             | tap holes punched out  selected washbasins      with SoftClosing     with lighting  MDF  Acrylic film                                                      |
| Suitable for Function  Material front Surface of front Material body                                                               | tap holes punched out  selected washbasins      with SoftClosing     with lighting  MDF  Acrylic film  MDF                                                 |
| Suitable for Function  Material front Surface of front Material body Surface of body                                               | tap holes punched out  selected washbasins      with SoftClosing     with lighting  MDF  Acrylic film  MDF  Acrylic film                                   |
| Suitable for Function  Material front Surface of front Material body Surface of body Material cover panel                          | tap holes punched out  selected washbasins      with SoftClosing     with lighting  MDF  Acrylic film  MDF  Acrylic film  Chipboard                        |
| Suitable for Function  Material front Surface of front Material body Surface of body Material cover panel Shape                    | tap holes punched out  selected washbasins      with SoftClosing     with lighting  MDF  Acrylic film  MDF  Acrylic film  Chipboard  Angular               |
| Suitable for Function  Material front Surface of front Material body Surface of body Material cover panel Shape Colour designation | tap holes punched out  selected washbasins      with SoftClosing     with lighting  MDF  Acrylic film  MDF  Acrylic film  Chipboard  Angular  Glossy White |