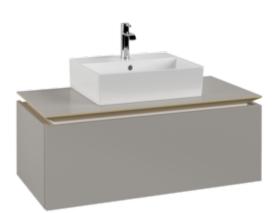

## LEGATO VANITY UNIT ANGULAR

## PRODUCT INFORMATION

| Article title                                                                                                                                             | Villeroy & Boch Legato Vanity unit,<br>1 pull-out compartment, 1000 x 380<br>x 500 mm, Soft Grey / Soft Grey                                                                                                                                  |
|-----------------------------------------------------------------------------------------------------------------------------------------------------------|-----------------------------------------------------------------------------------------------------------------------------------------------------------------------------------------------------------------------------------------------|
| Article number                                                                                                                                            | B60300VK                                                                                                                                                                                                                                      |
| Assembly / Assembly type                                                                                                                                  | wall-mounted                                                                                                                                                                                                                                  |
| Type of opening                                                                                                                                           | 1 pull-out compartment                                                                                                                                                                                                                        |
| Equipment                                                                                                                                                 | 1 x wide glass drawer divider , 2 x<br>narrow glass drawer divider 1 x<br>accessory box L 1 x pull-out<br>compartment with non-slip mat                                                                                                       |
| Scope of delivery                                                                                                                                         | $1 	ext{ x vanity unit}$ , $1 	ext{ x fastening set}$                                                                                                                                                                                         |
| Position of washbasin                                                                                                                                     | washbasin on the middle                                                                                                                                                                                                                       |
| Depth in mm                                                                                                                                               | 500                                                                                                                                                                                                                                           |
| Width in mm                                                                                                                                               | 1000                                                                                                                                                                                                                                          |
| Height in mm                                                                                                                                              | 380                                                                                                                                                                                                                                           |
| Collection                                                                                                                                                | Legato                                                                                                                                                                                                                                        |
|                                                                                                                                                           |                                                                                                                                                                                                                                               |
| Tap fitting / Tap hole information                                                                                                                        | <ul><li>no 3-hole tap fitting possible</li><li>tap holes punched out</li></ul>                                                                                                                                                                |
| Suitable for                                                                                                                                              |                                                                                                                                                                                                                                               |
|                                                                                                                                                           | tap holes punched out                                                                                                                                                                                                                         |
| Suitable for                                                                                                                                              | tap holes punched out selected washbasins                                                                                                                                                                                                     |
| Suitable for<br>Function                                                                                                                                  | tap holes punched out selected washbasins with SoftClosing                                                                                                                                                                                    |
| Suitable for<br>Function<br>Material front                                                                                                                | tap holes punched out selected washbasins with SoftClosing Chipboard                                                                                                                                                                          |
| Suitable for<br>Function<br>Material front<br>Surface of front                                                                                            | tap holes punched out selected washbasins with SoftClosing Chipboard Direct coating                                                                                                                                                           |
| Suitable for<br>Function<br>Material front<br>Surface of front<br>Material body                                                                           | <ul> <li>tap holes punched out</li> <li>selected washbasins</li> <li>with SoftClosing</li> <li>Chipboard</li> <li>Direct coating</li> <li>Chipboard</li> </ul>                                                                                |
| Suitable for<br>Function<br>Material front<br>Surface of front<br>Material body<br>Surface of body                                                        | <ul> <li>tap holes punched out</li> <li>selected washbasins</li> <li>with SoftClosing</li> <li>Chipboard</li> <li>Direct coating</li> <li>Chipboard</li> <li>Direct coating</li> </ul>                                                        |
| Suitable for<br>Function<br>Material front<br>Surface of front<br>Material body<br>Surface of body<br>Material cover panel                                | <ul> <li>tap holes punched out</li> <li>selected washbasins</li> <li>with SoftClosing</li> <li>Chipboard</li> <li>Direct coating</li> <li>Chipboard</li> <li>Direct coating</li> <li>Chipboard</li> </ul>                                     |
| Suitable for<br>Function<br>Material front<br>Surface of front<br>Material body<br>Surface of body<br>Material cover panel<br>Shape                       | <ul> <li>tap holes punched out</li> <li>selected washbasins</li> <li>with SoftClosing</li> <li>Chipboard</li> <li>Direct coating</li> <li>Chipboard</li> <li>Direct coating</li> <li>Chipboard</li> <li>Angular</li> </ul>                    |
| Suitable for<br>Function<br>Material front<br>Surface of front<br>Material body<br>Surface of body<br>Material cover panel<br>Shape<br>Colour designation | <ul> <li>tap holes punched out</li> <li>selected washbasins</li> <li>with SoftClosing</li> <li>Chipboard</li> <li>Direct coating</li> <li>Chipboard</li> <li>Direct coating</li> <li>Chipboard</li> <li>Angular</li> <li>Soft Grey</li> </ul> |