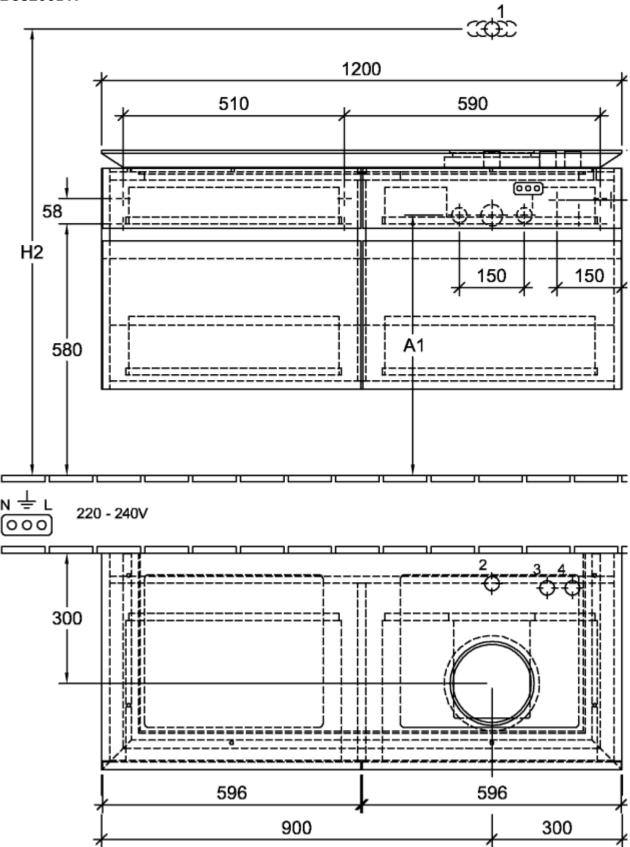

## TECHNICAL DRAWINGS

## B58200DH | 1200 | 500 | 510 | 590 | 500 | 140 | 300 | 300 | 300 | 300 | 300 | 300 | 300 | 300 | 300 | 300 | 300 | 300 | 300 | 300 | 300 | 300 | 300 | 300 | 300 | 300 | 300 | 300 | 300 | 300 | 300 | 300 | 300 | 300 | 300 | 300 | 300 | 300 | 300 | 300 | 300 | 300 | 300 | 300 | 300 | 300 | 300 | 300 | 300 | 300 | 300 | 300 | 300 | 300 | 300 | 300 | 300 | 300 | 300 | 300 | 300 | 300 | 300 | 300 | 300 | 300 | 300 | 300 | 300 | 300 | 300 | 300 | 300 | 300 | 300 | 300 | 300 | 300 | 300 | 300 | 300 | 300 | 300 | 300 | 300 | 300 | 300 | 300 | 300 | 300 | 300 | 300 | 300 | 300 | 300 | 300 | 300 | 300 | 300 | 300 | 300 | 300 | 300 | 300 | 300 | 300 | 300 | 300 | 300 | 300 | 300 | 300 | 300 | 300 | 300 | 300 | 300 | 300 | 300 | 300 | 300 | 300 | 300 | 300 | 300 | 300 | 300 | 300 | 300 | 300 | 300 | 300 | 300 | 300 | 300 | 300 | 300 | 300 | 300 | 300 | 300 | 300 | 300 | 300 | 300 | 300 | 300 | 300 | 300 | 300 | 300 | 300 | 300 | 300 | 300 | 300 | 300 | 300 | 300 | 300 | 300 | 300 | 300 | 300 | 300 | 300 | 300 | 300 | 300 | 300 | 300 | 300 | 300 | 300 | 300 | 300 | 300 | 300 | 300 | 300 | 300 | 300 | 300 | 300 | 300 | 300 | 300 | 300 | 300 | 300 | 300 | 300 | 300 | 300 | 300 | 300 | 300 | 300 | 300 | 300 | 300 | 300 | 300 | 300 | 300 | 300 | 300 | 300 | 300 | 300 | 300 | 300 | 300 | 300 | 300 | 300 | 300 | 300 | 300 | 300 | 300 | 300 | 300 | 300 | 300 | 300 | 300 | 300 | 300 | 300 | 300 | 300 | 300 | 300 | 300 | 300 | 300 | 300 | 300 | 300 | 300 | 300 | 300 | 300 | 300 | 300 | 300 | 300 | 300 | 300 | 300 | 300 | 300 | 300 | 300 | 300 | 300 | 300 | 300 | 300 | 300 | 300 | 300 | 300 | 300 | 300 | 300 | 300 | 300 | 300 | 300 | 300 | 300 | 300 | 300 | 300 | 300 | 300 | 300 | 300 | 300 | 300 | 300 | 300 | 300 | 300 | 300 | 300 | 300 | 300 | 300 | 300 | 300 | 300 | 300 | 300 | 300 | 300 | 300 | 300 | 300 | 300 | 300 | 300 | 300 | 300 | 300 | 300 | 300 | 300 | 300 | 300 | 300 | 300 | 300 | 300 | 300 | 300 | 300 | 300 | 300 | 300 | 300 | 300 | 300 | 300 | 300 | 300 | 300 | 300 | 300 | 300 | 300 | 300 | 300 | 300 | 300 | 300 | 300 |