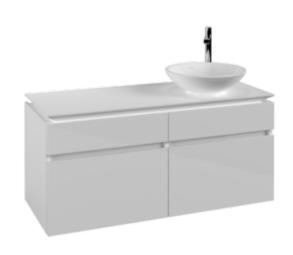

## PRODUCT INFORMATION

| Article title                     | Villeroy & Boch Legato Vanity unit,<br>4 pull-out compartments, 1200 x<br>550 x 500 mm, Glossy White /<br>Glossy White                  |
|-----------------------------------|-----------------------------------------------------------------------------------------------------------------------------------------|
| Article number                    | B58200DH                                                                                                                                |
| Assembly / Assembly type          | wall-mounted                                                                                                                            |
| Type of opening                   | 4 pull-out compartments                                                                                                                 |
| Equipment                         | 2 x wide glass drawer divider , 4 x<br>narrow glass drawer divider 2 x<br>accessory box L 4 x pull-out<br>compartment with non-slip mat |
| Scope of delivery                 | 1 x vanity unit , 1 x fastening set                                                                                                     |
| Position of washbasin             | washbasin on right                                                                                                                      |
| Furniture with tap hole           | Tap hole pre-drilled at the factory                                                                                                     |
| Depth in mm                       | 500                                                                                                                                     |
| Width in mm                       | 1200                                                                                                                                    |
| Height in mm                      | 550                                                                                                                                     |
| Collection                        | Legato                                                                                                                                  |
| Suitable for                      | selected surface-mounted washbasins                                                                                                     |
| Function                          | with SoftClosing                                                                                                                        |
| Material front                    | MDF                                                                                                                                     |
| Surface of front                  | Acrylic film                                                                                                                            |
| Material body                     | MDF                                                                                                                                     |
| Surface of body                   | Acrylic film                                                                                                                            |
| Material cover panel              | Chipboard                                                                                                                               |
| Shape                             | Angular                                                                                                                                 |
| Colour designation                | Glossy White                                                                                                                            |
| Colour designation of cover panel | Glossy White                                                                                                                            |
| With lighting                     | No                                                                                                                                      |
| Smart home compatible             | No                                                                                                                                      |