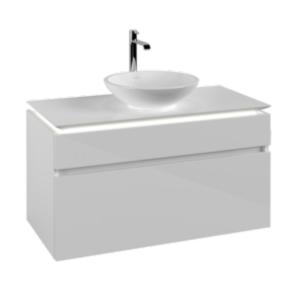

## PRODUCT INFORMATION

| Article title                     | Villeroy & Boch Legato Vanity unit, with lighting, 2 pull-out compartments, 1000 x 550 x 500                                            |
|-----------------------------------|-----------------------------------------------------------------------------------------------------------------------------------------|
|                                   | mm, Glossy White / Glossy White                                                                                                         |
| Article number                    | B572L0DH                                                                                                                                |
| Assembly / Assembly type          | wall-mounted                                                                                                                            |
| Type of opening                   | 2 pull-out compartments                                                                                                                 |
| Equipment                         | 1 x wide glass drawer divider , 2 x<br>narrow glass drawer divider 1 x<br>accessory box L 2 x pull-out<br>compartment with non-slip mat |
| Scope of delivery                 | 1  x vanity unit , $1  x$ fastening set                                                                                                 |
| Position of washbasin             | washbasin on the middle                                                                                                                 |
| Furniture with tap hole           | Tap hole pre-drilled at the factory                                                                                                     |
| Depth in mm                       | 500                                                                                                                                     |
| Width in mm                       | 1000                                                                                                                                    |
| Height in mm                      | 550                                                                                                                                     |
| Collection                        | Legato                                                                                                                                  |
| Suitable for                      | selected surface-mounted washbasins                                                                                                     |
| Function                          | <ul><li>with SoftClosing</li><li>with lighting</li></ul>                                                                                |
| Material front                    | MDF                                                                                                                                     |
| Surface of front                  | Acrylic film                                                                                                                            |
| Material body                     | MDF                                                                                                                                     |
| Surface of body                   | Acrylic film                                                                                                                            |
| Material cover panel              | Chipboard                                                                                                                               |
| Shape                             | Angular                                                                                                                                 |
| Colour designation                | Glossy White                                                                                                                            |
| Colour designation of cover panel | Glossy White                                                                                                                            |
| With lighting                     | Yes                                                                                                                                     |
| Smart home compatible             | No                                                                                                                                      |