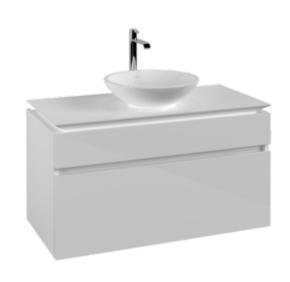

## PRODUCT INFORMATION

| Article title                     | Villeroy & Boch Legato Vanity unit,<br>2 pull-out compartments, 1000 x<br>550 x 500 mm, Glossy White /<br>Glossy White                  |
|-----------------------------------|-----------------------------------------------------------------------------------------------------------------------------------------|
| Article number                    | B57200DH                                                                                                                                |
| Assembly / Assembly type          | wall-mounted                                                                                                                            |
| Type of opening                   | 2 pull-out compartments                                                                                                                 |
| Equipment                         | 1 x wide glass drawer divider , 2 x<br>narrow glass drawer divider 1 x<br>accessory box L 2 x pull-out<br>compartment with non-slip mat |
| Scope of delivery                 | 1 x vanity unit , 1 x fastening set                                                                                                     |
| Position of washbasin             | washbasin on the middle                                                                                                                 |
| Furniture with tap hole           | Tap hole pre-drilled at the factory                                                                                                     |
| Depth in mm                       | 500                                                                                                                                     |
| Width in mm                       | 1000                                                                                                                                    |
| Height in mm                      | 550                                                                                                                                     |
| Collection                        | Legato                                                                                                                                  |
| Suitable for                      | selected surface-mounted washbasins                                                                                                     |
| Function                          | with SoftClosing                                                                                                                        |
| Material front                    | MDF                                                                                                                                     |
| Surface of front                  | Acrylic film                                                                                                                            |
| Material body                     | MDF                                                                                                                                     |
| Surface of body                   | Acrylic film                                                                                                                            |
| Material cover panel              | Chipboard                                                                                                                               |
| Shape                             | Angular                                                                                                                                 |
| Colour designation                | Glossy White                                                                                                                            |
| Colour designation of cover panel | Glossy White                                                                                                                            |
| With lighting                     | No                                                                                                                                      |
| Smart home compatible             | No                                                                                                                                      |