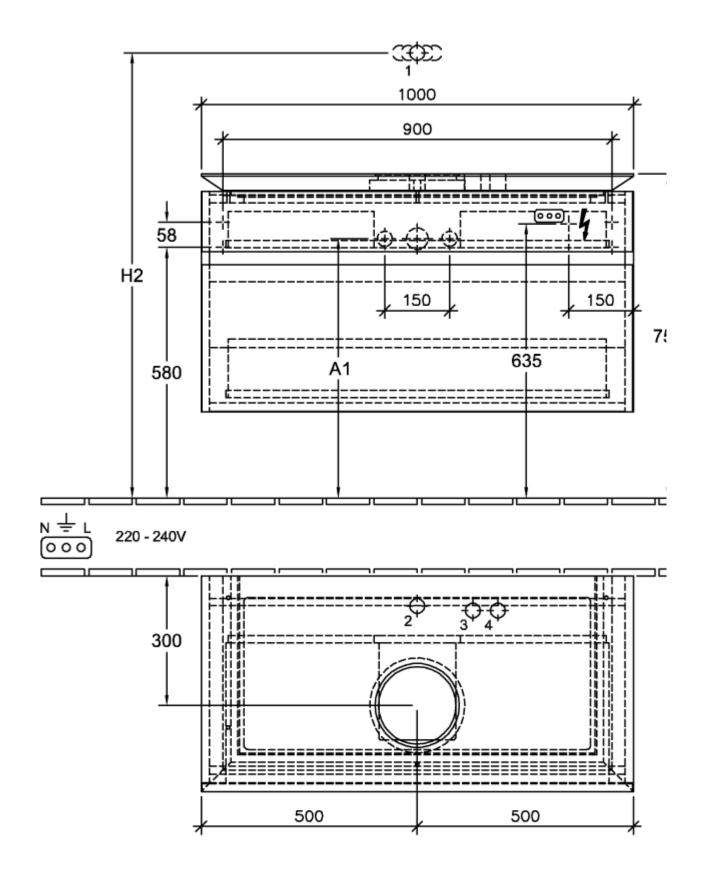

|
| Colour designation                | Glossy White                                                                                                                            |
| Colour designation of cover panel | Glossy White                                                                                                                            |
| With lighting                     | No                                                                                                                                      |
| Smart home compatible             | No                                                                                                                                      |

## TECHNICAL DRAWINGS

## B57200DH