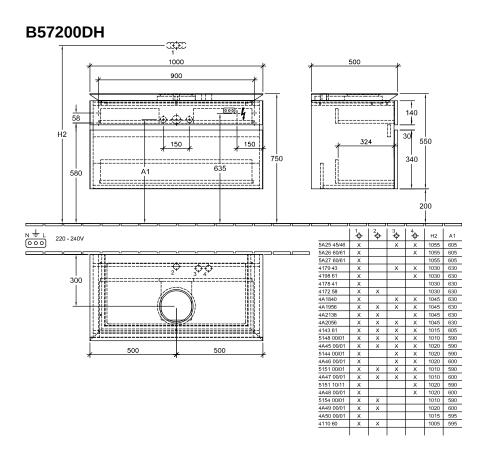

|
| Colour designation                | Glossy White                                                                                                                            |
| Colour designation of cover panel | Glossy White                                                                                                                            |
| With lighting                     | No                                                                                                                                      |
| Smart home compatible             | No                                                                                                                                      |

## TECHNICAL DRAWINGS

## B57200DH