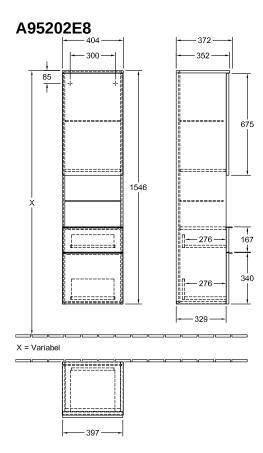

|
| Colour designation of cover panel | White Wood                                                                                                                      |
| Other colour designations         | Handle: White                                                                                                                   |
| With lighting                     | No                                                                                                                              |
| Smart home compatible             | No                                                                                                                              |

## TECHNICAL DRAWINGS