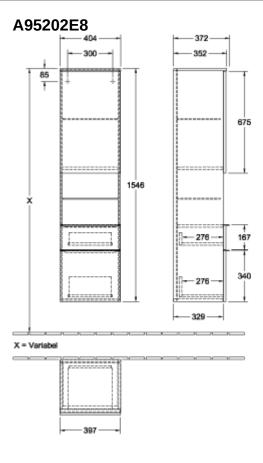

|
| Colour designation of cover panel | White Wood                                                                                                                      |
| Other colour designations         | Handle: White                                                                                                                   |
| With lighting                     | No                                                                                                                              |
| Smart home compatible             | No                                                                                                                              |

## TECHNICAL DRAWINGS