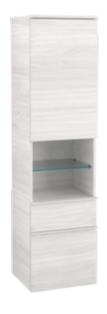

## PRODUCT INFORMATION

| Article title                     | Villeroy & Boch Venticello Tall<br>cabinet, 1 door, 2 pull-out<br>compartments, 404 x 1546 x 372<br>mm, White Wood / White Wood |
|-----------------------------------|---------------------------------------------------------------------------------------------------------------------------------|
| Article number                    | A95202E8                                                                                                                        |
| Assembly / Assembly type          | wall-mounted                                                                                                                    |
| Type of opening                   | 1 door, 2 pull-out compartments                                                                                                 |
| Door hinge                        | hinges on left                                                                                                                  |
| Equipment                         | 1 x door , 1 x open compartment 2 x pull-out compartment with non-slip mat 2 x glass shelf 2 x fixed shelf                      |
| Scope of delivery                 | $1 \times \text{tall cabinet}$ , $1 \times \text{fastening set}$                                                                |
| Depth in mm                       | 372                                                                                                                             |
| Width in mm                       | 404                                                                                                                             |
| Height in mm                      | 1546                                                                                                                            |
| Depth with handle mm              | 372                                                                                                                             |
| Depth without handle mm           | 347                                                                                                                             |
| Collection                        | Venticello                                                                                                                      |
| Function                          | with SoftClosing                                                                                                                |
| Material front                    | MDF                                                                                                                             |
| Surface of front                  | Film                                                                                                                            |
| Material body                     | Chipboard                                                                                                                       |
| Surface of body                   | Direct coating                                                                                                                  |
| Material cover panel              | Chipboard                                                                                                                       |
| Other material                    | Handle: aluminium                                                                                                               |
| Other surfaces                    | Handle: Paint, matt                                                                                                             |
| Shape                             | Angular                                                                                                                         |
| Colour designation                | White Wood                                                                                                                      |
| Colour designation of cover panel | White Wood                                                                                                                      |
| Other colour designations         | Handle: White                                                                                                                   |
| With lighting                     | No                                                                                                                              |
| Smart home compatible             | No                                                                                                                              |