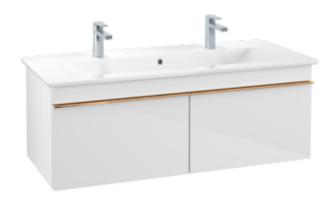

## PRODUCT INFORMATION

| Article title                      | Villeroy & Boch Venticello Vanity<br>unit, 2 pull-out compartments, 1153<br>x 420 x 502 mm, Glossy White /<br>Glossy White |
|------------------------------------|----------------------------------------------------------------------------------------------------------------------------|
| Article number                     | A93805DH                                                                                                                   |
| Assembly / Assembly type           | wall-mounted                                                                                                               |
| Type of opening                    | 2 pull-out compartments                                                                                                    |
| Equipment                          | 2 x wide glass drawer divider , 4 x<br>narrow glass drawer divider 2 x<br>accessory box L 2 x pull-out<br>compartment      |
| Scope of delivery                  | $1  \mathbf{x}  \text{vanity unit}$ , $1  \mathbf{x}  \text{fastening set}$                                                |
| Position of washbasin              | washbasin on the middle                                                                                                    |
| Depth in mm                        | 502                                                                                                                        |
| Width in mm                        | 1153                                                                                                                       |
| Height in mm                       | 420                                                                                                                        |
| Depth with handle mm               | 502                                                                                                                        |
| Depth without handle mm            | 477                                                                                                                        |
| Collection                         | Venticello                                                                                                                 |
| Tap fitting / Tap hole information | vanity washbasin 4104 CK only<br>available in combination with a<br>push-open valve                                        |
| Suitable for                       | selected vanity washbasins                                                                                                 |
| Function                           | with SoftClosing                                                                                                           |
| Material front                     | MDF                                                                                                                        |
| Surface of front                   | Film                                                                                                                       |
| Material body                      | MDF                                                                                                                        |
| Surface of body                    | Film                                                                                                                       |
| Material cover panel               | MDF                                                                                                                        |
| Other material                     | Handle: aluminium                                                                                                          |
| Other surfaces                     | Handle: Copper, glossy                                                                                                     |
| Shape                              | Angular                                                                                                                    |
| Colour designation                 | Glossy White                                                                                                               |
| Colour designation of cover panel  | Glossy White                                                                                                               |
| Other colour designations          | Handle: Copper                                                                                                             |
| With lighting                      | No                                                                                                                         |
| Smart home compatible              | No                                                                                                                         |