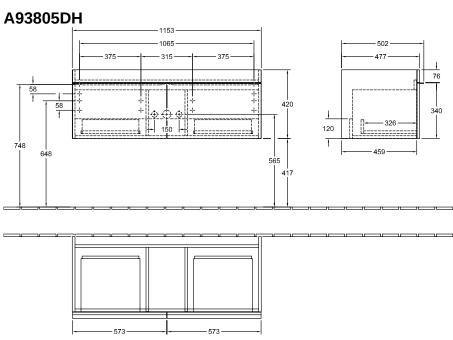

## TECHNICAL DRAWINGS

## PRODUCT INFORMATION

| Article title                      | Villeroy & Boch Venticello Vanity<br>unit, 2 pull-out compartments, 1153<br>x 420 x 502 mm, Glossy White /<br>Glossy White |
|------------------------------------|----------------------------------------------------------------------------------------------------------------------------|
| Article number                     | A93805DH                                                                                                                   |
| Assembly / Assembly type           | wall-mounted                                                                                                               |
| Type of opening                    | 2 pull-out compartments                                                                                                    |
| Equipment                          | 2 x wide glass drawer divider , 4 x<br>narrow glass drawer divider 2 x<br>accessory box L 2 x pull-out<br>compartment      |
| Scope of delivery                  | $1  \mathbf{x}  \text{vanity unit}$ , $1  \mathbf{x}  \text{fastening set}$                                                |
| Position of washbasin              | washbasin on the middle                                                                                                    |
| Depth in mm                        | 502                                                                                                                        |
| Width in mm                        | 1153                                                                                                                       |
| Height in mm                       | 420                                                                                                                        |
| Depth with handle mm               | 502                                                                                                                        |
| Depth without handle mm            | 477                                                                                                                        |
| Collection                         | Venticello                                                                                                                 |
| Tap fitting / Tap hole information | vanity washbasin 4104 CK only<br>available in combination with a<br>push-open valve                                        |
| Suitable for                       | selected vanity washbasins                                                                                                 |
| Function                           | with SoftClosing                                                                                                           |
| Material front                     | MDF                                                                                                                        |
| Surface of front                   | Film                                                                                                                       |
| Material body                      | MDF                                                                                                                        |
| Surface of body                    | Film                                                                                                                       |
| Material cover panel               | MDF                                                                                                                        |
| Other material                     | Handle: aluminium                                                                                                          |
| Other surfaces                     | Handle: Copper, glossy                                                                                                     |
| Shape                              | Angular                                                                                                                    |
| Colour designation                 | Glossy White                                                                                                               |
| Colour designation of cover panel  | Glossy White                                                                                                               |
| Other colour designations          | Handle: Copper                                                                                                             |
| With lighting                      | No                                                                                                                         |
| Smart home compatible              | No                                                                                                                         |