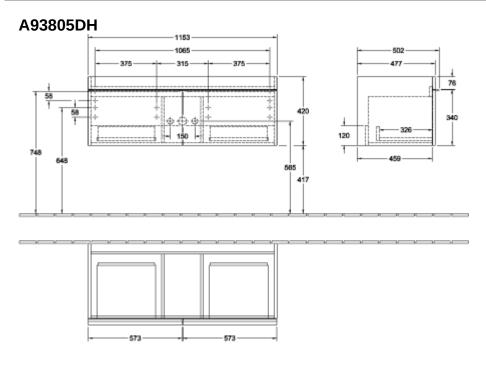

## TECHNICAL DRAWINGS

## PRODUCT INFORMATION

| Article title                      | Villeroy & Boch Venticello Vanity<br>unit, 2 pull-out compartments, 1153<br>x 420 x 502 mm, Glossy White /<br>Glossy White |
|------------------------------------|----------------------------------------------------------------------------------------------------------------------------|
| Article number                     | A93805DH                                                                                                                   |
| Assembly / Assembly type           | wall-mounted                                                                                                               |
| Type of opening                    | 2 pull-out compartments                                                                                                    |
| Equipment                          | 2 x wide glass drawer divider , 4 x<br>narrow glass drawer divider 2 x<br>accessory box L 2 x pull-out<br>compartment      |
| Scope of delivery                  | $1  \mathbf{x}  \text{vanity unit}$ , $1  \mathbf{x}  \text{fastening set}$                                                |
| Position of washbasin              | washbasin on the middle                                                                                                    |
| Depth in mm                        | 502                                                                                                                        |
| Width in mm                        | 1153                                                                                                                       |
| Height in mm                       | 420                                                                                                                        |
| Depth with handle mm               | 502                                                                                                                        |
| Depth without handle mm            | 477                                                                                                                        |
| Collection                         | Venticello                                                                                                                 |
| Tap fitting / Tap hole information | vanity washbasin 4104 CK only<br>available in combination with a<br>push-open valve                                        |
| Suitable for                       | selected vanity washbasins                                                                                                 |
| Function                           | with SoftClosing                                                                                                           |
| Material front                     | MDF                                                                                                                        |
| Surface of front                   | Film                                                                                                                       |
| Material body                      | MDF                                                                                                                        |
| Surface of body                    | Film                                                                                                                       |
| Material cover panel               | MDF                                                                                                                        |
| Other material                     | Handle: aluminium                                                                                                          |
| Other surfaces                     | Handle: Copper, glossy                                                                                                     |
| Shape                              | Angular                                                                                                                    |
| Colour designation                 | Glossy White                                                                                                               |
| Colour designation of cover panel  | Glossy White                                                                                                               |
| Other colour designations          | Handle: Copper                                                                                                             |
| With lighting                      | No                                                                                                                         |
| Smart home compatible              | No                                                                                                                         |