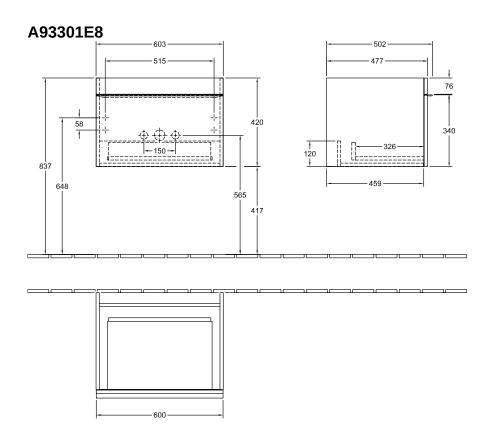

## TECHNICAL DRAWINGS

## PRODUCT INFORMATION

| Article title                     | Villeroy & Boch Venticello Vanity<br>unit, 1 pull-out compartment, 603 x<br>420 x 502 mm, White Wood / White<br>Wood  |
|-----------------------------------|-----------------------------------------------------------------------------------------------------------------------|
| Article number                    | A93301E8                                                                                                              |
| Assembly / Assembly type          | wall-mounted                                                                                                          |
| Type of opening                   | 1 pull-out compartment                                                                                                |
| Equipment                         | 1 x wide glass drawer divider , 2 x<br>narrow glass drawer divider 1 x<br>accessory box L 1 x pull-out<br>compartment |
| Scope of delivery                 | $1 \times \mathbf{x}$ vanity unit , $1 \times \mathbf{x}$ fastening set                                               |
| Position of washbasin             | washbasin on the middle                                                                                               |
| Depth in mm                       | 502                                                                                                                   |
| Width in mm                       | 603                                                                                                                   |
| Height in mm                      | 420                                                                                                                   |
| Depth with handle mm              | 502                                                                                                                   |
| Depth without handle mm           | 477                                                                                                                   |
| Collection                        | Venticello                                                                                                            |
| Suitable for                      | selected washbasins                                                                                                   |
| Function                          | with SoftClosing                                                                                                      |
| Material front                    | MDF                                                                                                                   |
| Surface of front                  | Film                                                                                                                  |
| Material body                     | Chipboard                                                                                                             |
| Surface of body                   | Direct coating                                                                                                        |
| Material cover panel              | Chipboard                                                                                                             |
| Other material                    | Handle: aluminium                                                                                                     |
| Other surfaces                    | Handle: Chrome, glossy                                                                                                |
| Shape                             | Angular                                                                                                               |
| Colour designation                | White Wood                                                                                                            |
| Colour designation of cover panel | White Wood                                                                                                            |
| Other colour designations         | Handle: Chrome                                                                                                        |
| With lighting                     | No                                                                                                                    |
| Smart home compatible             | No                                                                                                                    |