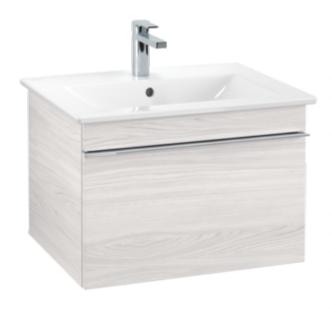

## PRODUCT INFORMATION

| Article title                     | Villeroy & Boch Venticello Vanity<br>unit, 1 pull-out compartment, 603 x<br>420 x 502 mm, White Wood / White<br>Wood  |
|-----------------------------------|-----------------------------------------------------------------------------------------------------------------------|
| Article number                    | A93301E8                                                                                                              |
| Assembly / Assembly type          | wall-mounted                                                                                                          |
| Type of opening                   | 1 pull-out compartment                                                                                                |
| Equipment                         | 1 x wide glass drawer divider , 2 x<br>narrow glass drawer divider 1 x<br>accessory box L 1 x pull-out<br>compartment |
| Scope of delivery                 | $1 \times \mathbf{x}$ vanity unit , $1 \times \mathbf{x}$ fastening set                                               |
| Position of washbasin             | washbasin on the middle                                                                                               |
| Depth in mm                       | 502                                                                                                                   |
| Width in mm                       | 603                                                                                                                   |
| Height in mm                      | 420                                                                                                                   |
| Depth with handle mm              | 502                                                                                                                   |
| Depth without handle mm           | 477                                                                                                                   |
| Collection                        | Venticello                                                                                                            |
| Suitable for                      | selected washbasins                                                                                                   |
| Function                          | with SoftClosing                                                                                                      |
| Material front                    | MDF                                                                                                                   |
| Surface of front                  | Film                                                                                                                  |
| Material body                     | Chipboard                                                                                                             |
| Surface of body                   | Direct coating                                                                                                        |
| Material cover panel              | Chipboard                                                                                                             |
| Other material                    | Handle: aluminium                                                                                                     |
| Other surfaces                    | Handle: Chrome, glossy                                                                                                |
| Shape                             | Angular                                                                                                               |
| Colour designation                | White Wood                                                                                                            |
| Colour designation of cover panel | White Wood                                                                                                            |
| Other colour designations         | Handle: Chrome                                                                                                        |
| With lighting                     | No                                                                                                                    |
| Smart home compatible             | No                                                                                                                    |