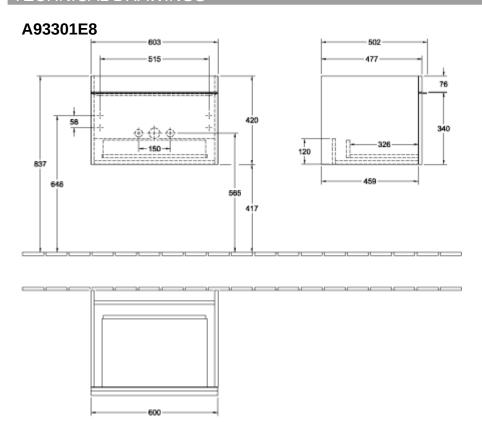

## TECHNICAL DRAWINGS

## PRODUCT INFORMATION

| Article title                     | Villeroy & Boch Venticello Vanity<br>unit, 1 pull-out compartment, 603 x<br>420 x 502 mm, White Wood / White<br>Wood  |
|-----------------------------------|-----------------------------------------------------------------------------------------------------------------------|
| Article number                    | A93301E8                                                                                                              |
| Assembly / Assembly type          | wall-mounted                                                                                                          |
| Type of opening                   | 1 pull-out compartment                                                                                                |
| Equipment                         | 1 x wide glass drawer divider , 2 x<br>narrow glass drawer divider 1 x<br>accessory box L 1 x pull-out<br>compartment |
| Scope of delivery                 | $1 \times \mathbf{x}$ vanity unit , $1 \times \mathbf{x}$ fastening set                                               |
| Position of washbasin             | washbasin on the middle                                                                                               |
| Depth in mm                       | 502                                                                                                                   |
| Width in mm                       | 603                                                                                                                   |
| Height in mm                      | 420                                                                                                                   |
| Depth with handle mm              | 502                                                                                                                   |
| Depth without handle mm           | 477                                                                                                                   |
| Collection                        | Venticello                                                                                                            |
| Suitable for                      | selected washbasins                                                                                                   |
| Function                          | with SoftClosing                                                                                                      |
| Material front                    | MDF                                                                                                                   |
| Surface of front                  | Film                                                                                                                  |
| Material body                     | Chipboard                                                                                                             |
| Surface of body                   | Direct coating                                                                                                        |
| Material cover panel              | Chipboard                                                                                                             |
| Other material                    | Handle: aluminium                                                                                                     |
| Other surfaces                    | Handle: Chrome, glossy                                                                                                |
| Shape                             | Angular                                                                                                               |
| Colour designation                | White Wood                                                                                                            |
| Colour designation of cover panel | White Wood                                                                                                            |
| Other colour designations         | Handle: Chrome                                                                                                        |
| With lighting                     | No                                                                                                                    |
| Smart home compatible             | No                                                                                                                    |