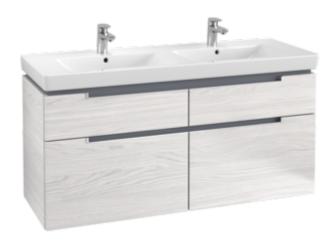

## PRODUCT INFORMATION

| Article title             | Villeroy & Boch Subway 2.0 Vanity<br>unit, 4 pull-out compartments, 1287<br>x 590 x 449 mm, White Wood                 |
|---------------------------|------------------------------------------------------------------------------------------------------------------------|
| Article number            | A91700E8                                                                                                               |
| Assembly / Assembly type  | wall-mounted                                                                                                           |
| Type of opening           | 4 pull-out compartments                                                                                                |
| Equipment                 | 6 x narrow glass drawer divider , 1 x accessory box S 1 x accessory box M 1 x accessory box L 4 x pull-out compartment |
| Scope of delivery         | 1  x vanity unit , $1  x$ fastening set                                                                                |
| Position of washbasin     | washbasin on the middle                                                                                                |
| Depth in mm               | 449                                                                                                                    |
| Width in mm               | 1287                                                                                                                   |
| Height in mm              | 590                                                                                                                    |
| Collection                | Subway 2.0                                                                                                             |
| Suitable for              | selected double vanity washbasins                                                                                      |
| Function                  | with SoftClosing                                                                                                       |
| Material front            | MDF                                                                                                                    |
| Surface of front          | Film                                                                                                                   |
| Material body             | Chipboard                                                                                                              |
| Surface of body           | Direct coating                                                                                                         |
| Other material            | Handle: Plastic                                                                                                        |
| Other surfaces            | Handle: Paint, matt                                                                                                    |
| Shape                     | Angular                                                                                                                |
| Colour designation        | White Wood                                                                                                             |
| Other colour designations | Handle: matt silver-coloured                                                                                           |
| With lighting             | No                                                                                                                     |
| Smart home compatible     | No                                                                                                                     |