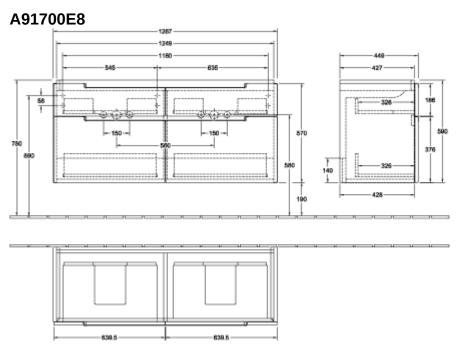

|
| Shape                     | Angular                                                                                                                |
| Colour designation        | White Wood                                                                                                             |
| Other colour designations | Handle: matt silver-coloured                                                                                           |
| With lighting             | No                                                                                                                     |
| Smart home compatible     | No                                                                                                                     |

## TECHNICAL DRAWINGS