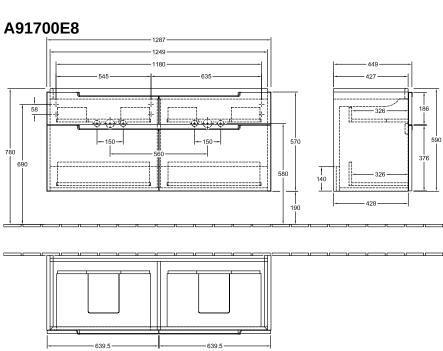

|
| Shape                     | Angular                                                                                                                |
| Colour designation        | White Wood                                                                                                             |
| Other colour designations | Handle: matt silver-coloured                                                                                           |
| With lighting             | No                                                                                                                     |
| Smart home compatible     | No                                                                                                                     |

## TECHNICAL DRAWINGS