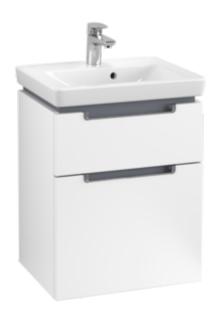

## SUBWAY 2.0 VANITY UNIT ANGULAR

## PRODUCT INFORMATION

| Article title             | Villeroy & Boch Subway 2.0 Vanity<br>unit, 2 pull-out compartments, 485 x<br>590 x 379 mm, White Matt |
|---------------------------|-------------------------------------------------------------------------------------------------------|
| Article number            | A90710MS                                                                                              |
| Assembly / Assembly type  | wall-mounted                                                                                          |
| Type of opening           | 2 pull-out compartments                                                                               |
| Equipment                 | 1 x accessory box L , 2 x pull-out compartment                                                        |
| Scope of delivery         | 1 x vanity unit , 1 x fastening set                                                                   |
| Position of washbasin     | washbasin on the middle                                                                               |
| Depth in mm               | 379                                                                                                   |
| Width in mm               | 485                                                                                                   |
| Height in mm              | 590                                                                                                   |
| Collection                | Subway 2.0                                                                                            |
| Suitable for              | selected handwashbasins                                                                               |
| Function                  | with SoftClosing                                                                                      |
| Material front            | Chipboard                                                                                             |
| Surface of front          | Direct coating                                                                                        |
| Material body             | Chipboard                                                                                             |
| Surface of body           | Direct coating                                                                                        |
| Other material            | Handle: Plastic                                                                                       |
| Other surfaces            | Handle: Paint, glossy                                                                                 |
| Shape                     | Angular                                                                                               |
| Colour designation        | White Matt                                                                                            |
| Other colour designations | Handle: glossy chrome-coloured                                                                        |
| With lighting             | No                                                                                                    |
| Smart home compatible     | No                                                                                                    |