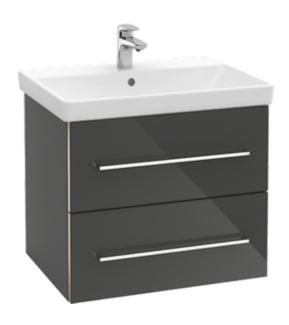

## PRODUCT INFORMATION

| Article title            | Villeroy & Boch Avento Vanity unit,                             |
|--------------------------|-----------------------------------------------------------------|
|                          | 2 pull-out compartments, 630 x 514 x 484 mm, Crystal Grey       |
| Anti-la munda an         | • •                                                             |
| Article number           | A89000B1                                                        |
| Assembly / Assembly type | wall-mounted                                                    |
| Type of opening          | 2 pull-out compartments                                         |
| Equipment                | 2 x pull-out compartment                                        |
| Scope of delivery        | $1 \times \text{vanity unit}$ , $1 \times \text{fastening set}$ |
| Position of washbasin    | washbasin on the middle                                         |
| Depth in mm              | 484                                                             |
| Width in mm              | 630                                                             |
| Height in mm             | 514                                                             |
| Depth with handle mm     | 484                                                             |
| Depth without handle mm  | 452                                                             |
| Collection               | Avento                                                          |
| Suitable for             | selected washbasins                                             |
| Function                 | with SoftClosing                                                |
| Material front           | MDF                                                             |
| Surface of front         | Acrylic layer                                                   |
| Material body            | MDF                                                             |
| Surface of body          | Acrylic layer                                                   |
| Other material           | Handle: Chrome                                                  |
| Other surfaces           | Handle: glossy                                                  |
| Shape                    | Angular                                                         |
| Colour designation       | Crystal Grey                                                    |
| With lighting            | No                                                              |
| Smart home compatible    | No                                                              |