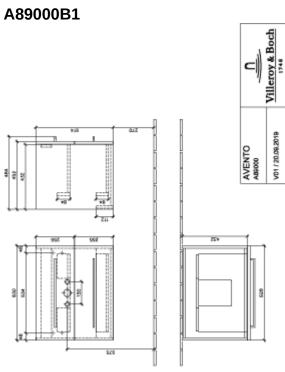

## TECHNICAL DRAWINGS

## PRODUCT INFORMATION

| Article title            | Villeroy & Boch Avento Vanity unit,                             |
|--------------------------|-----------------------------------------------------------------|
|                          | 2 pull-out compartments, 630 x 514 x 484 mm, Crystal Grey       |
| Anti-la munda an         | • •                                                             |
| Article number           | A89000B1                                                        |
| Assembly / Assembly type | wall-mounted                                                    |
| Type of opening          | 2 pull-out compartments                                         |
| Equipment                | 2 x pull-out compartment                                        |
| Scope of delivery        | $1 \times \text{vanity unit}$ , $1 \times \text{fastening set}$ |
| Position of washbasin    | washbasin on the middle                                         |
| Depth in mm              | 484                                                             |
| Width in mm              | 630                                                             |
| Height in mm             | 514                                                             |
| Depth with handle mm     | 484                                                             |
| Depth without handle mm  | 452                                                             |
| Collection               | Avento                                                          |
| Suitable for             | selected washbasins                                             |
| Function                 | with SoftClosing                                                |
| Material front           | MDF                                                             |
| Surface of front         | Acrylic layer                                                   |
| Material body            | MDF                                                             |
| Surface of body          | Acrylic layer                                                   |
| Other material           | Handle: Chrome                                                  |
| Other surfaces           | Handle: glossy                                                  |
| Shape                    | Angular                                                         |
| Colour designation       | Crystal Grey                                                    |
| With lighting            | No                                                              |
| Smart home compatible    | No                                                              |