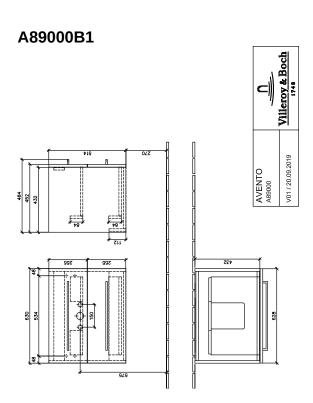

## TECHNICAL DRAWINGS

## PRODUCT INFORMATION

| Article title            | Villeroy & Boch Avento Vanity unit,                             |
|--------------------------|-----------------------------------------------------------------|
|                          | 2 pull-out compartments, 630 x 514 x 484 mm, Crystal Grey       |
| Anti-la munda an         | • •                                                             |
| Article number           | A89000B1                                                        |
| Assembly / Assembly type | wall-mounted                                                    |
| Type of opening          | 2 pull-out compartments                                         |
| Equipment                | 2 x pull-out compartment                                        |
| Scope of delivery        | $1 \times \text{vanity unit}$ , $1 \times \text{fastening set}$ |
| Position of washbasin    | washbasin on the middle                                         |
| Depth in mm              | 484                                                             |
| Width in mm              | 630                                                             |
| Height in mm             | 514                                                             |
| Depth with handle mm     | 484                                                             |
| Depth without handle mm  | 452                                                             |
| Collection               | Avento                                                          |
| Suitable for             | selected washbasins                                             |
| Function                 | with SoftClosing                                                |
| Material front           | MDF                                                             |
| Surface of front         | Acrylic layer                                                   |
| Material body            | MDF                                                             |
| Surface of body          | Acrylic layer                                                   |
| Other material           | Handle: Chrome                                                  |
| Other surfaces           | Handle: glossy                                                  |
| Shape                    | Angular                                                         |
| Colour designation       | Crystal Grey                                                    |
| With lighting            | No                                                              |
| Smart home compatible    | No                                                              |