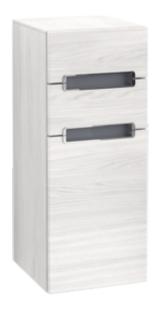

## PRODUCT INFORMATION

| Article title                     | Villeroy & Boch Subway 2.0 Side<br>cabinet, 1 door, 2 drawers, 356 x<br>857 x 370 mm, White Wood / Glass<br>Silver Grey |
|-----------------------------------|-------------------------------------------------------------------------------------------------------------------------|
| Article number                    | A7121RE8                                                                                                                |
| Assembly / Assembly type          | wall-mounted                                                                                                            |
| Type of opening                   | 1 door, 2 drawers                                                                                                       |
| Door hinge                        | hinges on left                                                                                                          |
| Equipment                         | $2 \times \text{pull-out compartment}$ , $1 \times \text{door}$ $1 \times \text{shelf}$                                 |
| Scope of delivery                 | $1\mathrm{x}$ side cabinet , $1\mathrm{x}$ fastening set                                                                |
| Depth in mm                       | 370                                                                                                                     |
| Width in mm                       | 356                                                                                                                     |
| Height in mm                      | 857                                                                                                                     |
| Collection                        | Subway 2.0                                                                                                              |
| Function                          | with SoftClosing                                                                                                        |
| Material front                    | MDF                                                                                                                     |
| Surface of front                  | Film                                                                                                                    |
| Material body                     | Chipboard                                                                                                               |
| Surface of body                   | Direct coating                                                                                                          |
| Material cover panel              | Glass                                                                                                                   |
| Shape                             | Angular                                                                                                                 |
| Colour designation                | White Wood                                                                                                              |
| Colour designation of cover panel | Glass Silver Grey                                                                                                       |
| With lighting                     | No                                                                                                                      |
| Smart home compatible             | No                                                                                                                      |