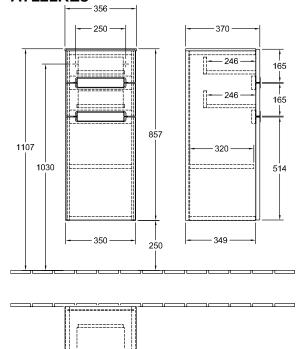

# TECHNICAL DRAWINGS

346

# A7121RE8 356 250 370 246 165 1030 514

## A7121RE8

— 346 –