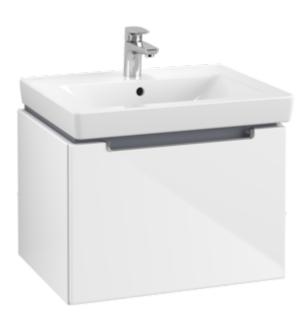

## PRODUCT INFORMATION

| Article title             | Villeroy & Boch Subway 2.0 Vanity<br>unit, 1 pull-out compartment, 587 x<br>420 x 454 mm, Glossy White |
|---------------------------|--------------------------------------------------------------------------------------------------------|
| Article number            | A68710DH                                                                                               |
| Assembly / Assembly type  | wall-mounted                                                                                           |
| Type of opening           | 1 pull-out compartment                                                                                 |
| Equipment                 | $1 \ x$ accessory box L , $1 \ x$ pull-out compartment                                                 |
| Scope of delivery         | 1 x vanity unit , 1 x fastening set                                                                    |
| Position of washbasin     | washbasin on the middle                                                                                |
| Depth in mm               | 454                                                                                                    |
| Width in mm               | 587                                                                                                    |
| Height in mm              | 420                                                                                                    |
| Collection                | Subway 2.0                                                                                             |
| Suitable for              | selected washbasins                                                                                    |
| Function                  | with SoftClosing                                                                                       |
| Material front            | MDF                                                                                                    |
| Surface of front          | Film                                                                                                   |
| Material body             | MDF                                                                                                    |
| Surface of body           | Film                                                                                                   |
| Other material            | Handle: Plastic                                                                                        |
| Other surfaces            | Handle: Paint, glossy                                                                                  |
| Shape                     | Angular                                                                                                |
| Colour designation        | Glossy White                                                                                           |
| Other colour designations | Handle: glossy chrome-coloured                                                                         |
| With lighting             | No                                                                                                     |
| Smart home compatible     | No                                                                                                     |