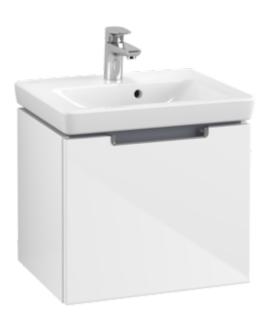

## SUBWAY 2.0 VANITY UNIT ANGULAR

## PRODUCT INFORMATION

| Article title             | Villeroy & Boch Subway 2.0 Vanity<br>unit, 1 pull-out compartment, 485 x<br>420 x 379 mm, Glossy White |
|---------------------------|--------------------------------------------------------------------------------------------------------|
| Article number            | A68510DH                                                                                               |
| Assembly / Assembly type  | wall-mounted                                                                                           |
| Type of opening           | 1 pull-out compartment                                                                                 |
| Equipment                 | 1 x accessory box L , 1 x pull-out compartment                                                         |
| Scope of delivery         | 1 x vanity unit , 1 x fastening set                                                                    |
| Position of washbasin     | washbasin on the middle                                                                                |
| Depth in mm               | 379                                                                                                    |
| Width in mm               | 485                                                                                                    |
| Height in mm              | 420                                                                                                    |
| Collection                | Subway 2.0                                                                                             |
| Suitable for              | selected handwashbasins                                                                                |
| Function                  | with SoftClosing                                                                                       |
| Material front            | MDF                                                                                                    |
| Surface of front          | Film                                                                                                   |
| Material body             | MDF                                                                                                    |
| Surface of body           | Film                                                                                                   |
| Other material            | Handle: Plastic                                                                                        |
| Other surfaces            | Handle: Paint, glossy                                                                                  |
| Shape                     | Angular                                                                                                |
| Colour designation        | Glossy White                                                                                           |
| Other colour designations | Handle: glossy chrome-coloured                                                                         |
| With lighting             | No                                                                                                     |
| Smart home compatible     | No                                                                                                     |