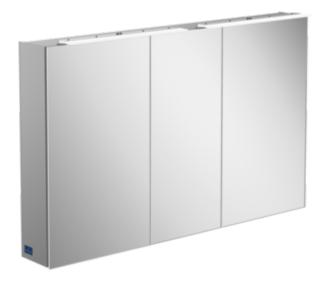

## MY VIEW ONE SURFACE-MOUNTED MIRROR CABINET RECTANGLE

## PRODUCT INFORMATION

| Article title            | Villeroy & Boch My View One<br>Surface-mounted mirror cabinet,<br>with lighting, 1207 x 746 x 159 mm                           |
|--------------------------|--------------------------------------------------------------------------------------------------------------------------------|
| Article number           | A440F200                                                                                                                       |
| Assembly / Assembly type | wall-mounted                                                                                                                   |
| Assembly instructions    | Mounted on the wall                                                                                                            |
| Type of opening          | 3 doors                                                                                                                        |
| Equipment                | $2\ x$ surface-mounted light , $3\ x$ door $4\ x$ glass shelf $1\ x$ magnifying mirror $1\ x$ magnetic strip switch and socket |
| Scope of delivery        | 1x mirror cabinet , $1x$ fastening set                                                                                         |
| Depth in mm              | 159                                                                                                                            |
| Width in mm              | 1207                                                                                                                           |
| Height in mm             | 746                                                                                                                            |
| Collection               | My View One                                                                                                                    |
| Function                 | with lighting                                                                                                                  |
| Material front           | Glass                                                                                                                          |
| Surface of front         | Mirror glass                                                                                                                   |
| Material body            | aluminium                                                                                                                      |
| Surface of body          | Mirror glass                                                                                                                   |
| Shape                    | Rectangle                                                                                                                      |
| With lighting            | Yes                                                                                                                            |
| Smart home compatible    | No                                                                                                                             |